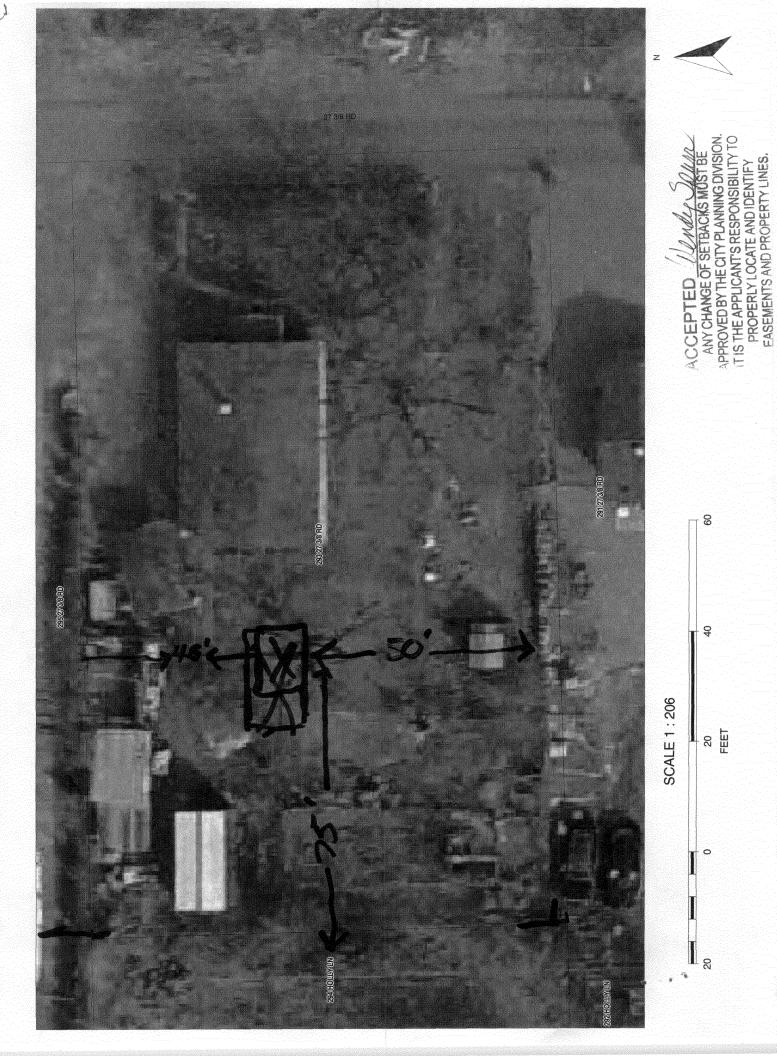

**Public Works & Planning Department** 

| Building Address 293 2738 Rd.                                                                                                                                                                                                                   | No. of Existing Bldgs No. Proposed                                                                                                                                                                    |
|-------------------------------------------------------------------------------------------------------------------------------------------------------------------------------------------------------------------------------------------------|-------------------------------------------------------------------------------------------------------------------------------------------------------------------------------------------------------|
| Parcel No. 2945 - 252 - 00 - 065                                                                                                                                                                                                                | Sq. Ft. of Existing Bldgs 160 Sq. Ft. Proposed 330                                                                                                                                                    |
| Subdivision                                                                                                                                                                                                                                     | Sq. Ft. of Lot / Parcel 0.273 Ac                                                                                                                                                                      |
| Filing Block Lot                                                                                                                                                                                                                                | Sq. Ft. Coverage of Lot by Structures & Impervious Surface                                                                                                                                            |
| OWNER INFORMATION:                                                                                                                                                                                                                              | (Total Existing & Proposed) 336 Height of Proposed Structure 10 H                                                                                                                                     |
| Name Fashe Pease                                                                                                                                                                                                                                | DESCRIPTION OF WORK & INTENDED USE:  New Single Family Home (*check type below)                                                                                                                       |
| Address 696 Cascade Dr.                                                                                                                                                                                                                         | Interior Remodel  Other (please specify):                                                                                                                                                             |
| City / State / Zip 6. \$1503                                                                                                                                                                                                                    |                                                                                                                                                                                                       |
| APPLICANT INFORMATION:  Name Richard W. Wright  Address 293 273/2 Rd.                                                                                                                                                                           | *TYPE OF HOME PROPOSED:  Site Built                                                                                                                                                                   |
|                                                                                                                                                                                                                                                 | as when I a                                                                                                                                                                                           |
| City / State / Zip 6. 2. 6. 8/503                                                                                                                                                                                                               | NOTES: while Sever                                                                                                                                                                                    |
| Telephone <u>\$70-314-2957</u>                                                                                                                                                                                                                  |                                                                                                                                                                                                       |
| REQUIRED: One plot plan, on 8 1/2" x 11" paper, showing all e                                                                                                                                                                                   | xisting & proposed structure location(s), parking, setbacks to all                                                                                                                                    |
| property lines, ingress/egress to the property, driveway location                                                                                                                                                                               | on & width & all easements & rights-of-way which abut the parcel.                                                                                                                                     |
| THIS SECTION TO BE COMP                                                                                                                                                                                                                         |                                                                                                                                                                                                       |
| THIS SECTION TO BE COMP                                                                                                                                                                                                                         | on & width & all easements & rights-of-way which abut the parcel.                                                                                                                                     |
| THIS SECTION TO BE COMP                                                                                                                                                                                                                         | on & width & all easements & rights-of-way which abut the parcel. PLETED BY PLANNING STAFF                                                                                                            |
| THIS SECTION TO BE COMP                                                                                                                                                                                                                         | PLETED BY PLANNING STAFF  Maximum coverage of lot by structures                                                                                                                                       |
| THIS SECTION TO BE COME  ZONE                                                                                                                                                                                                                   | PLETED BY PLANNING STAFF  Maximum coverage of lot by structures                                                                                                                                       |
| THIS SECTION TO BE COME  ZONE                                                                                                                                                                                                                   | PLETED BY PLANNING STAFF  Maximum coverage of lot by structures  Permanent Foundation Required: YES NO  Floodplain Certificate Required: YES NO  Parking Requirement  Special Conditions APR 1 6 2009 |
| THIS SECTION TO BE COME  ZONE From property line (PL)  Side from PL Rear from PL  Maximum Height of Structure(s)  Voting District Driveway  Location Approval (Engineer's Initials)  Modifications to this Planning Clearance must be approved, | PLETED BY PLANNING STAFF  Maximum coverage of lot by structures                                                                                                                                       |
| THIS SECTION TO BE COME  ZONE                                                                                                                                                                                                                   | PLETED BY PLANNING STAFF  Maximum coverage of lot by structures                                                                                                                                       |
| THIS SECTION TO BE COME  ZONE                                                                                                                                                                                                                   | PLETED BY PLANNING STAFF  Maximum coverage of lot by structures                                                                                                                                       |
| THIS SECTION TO BE COME  ZONE                                                                                                                                                                                                                   | PLETED BY PLANNING STAFF  Maximum coverage of lot by structures                                                                                                                                       |
| THIS SECTION TO BE COME  ZONE                                                                                                                                                                                                                   | PLETED BY PLANNING STAFF  Maximum coverage of lot by structures  Permanent Foundation Required: YES                                                                                                   |