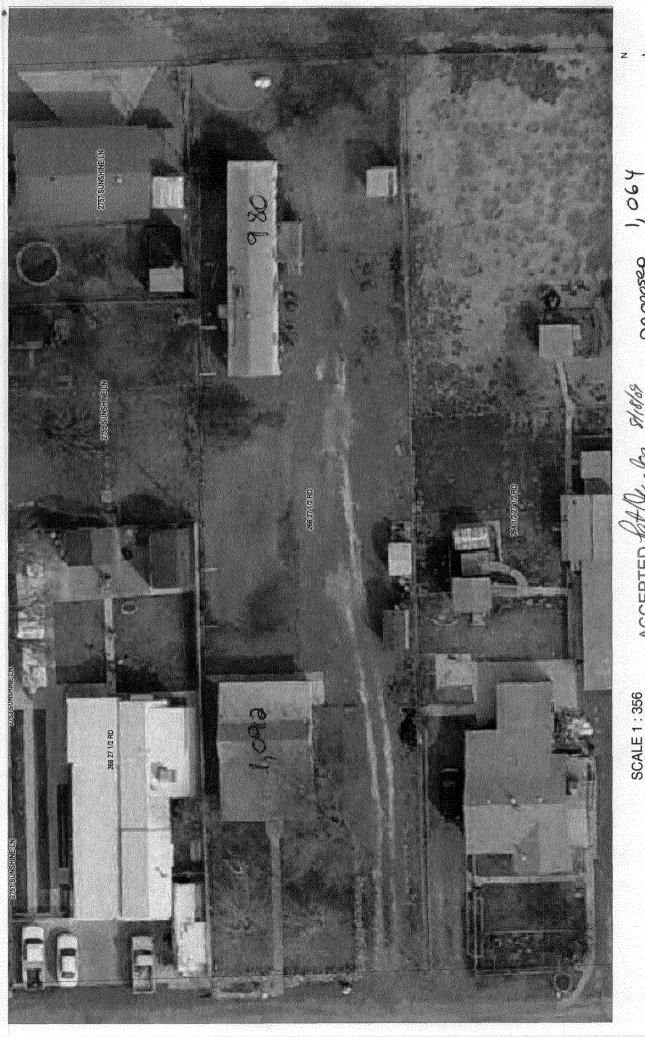

## **PLANNING CLEARANCE**

| BLDG PERMIT | NO. |  |
|-------------|-----|--|
|             |     |  |

(Single Family Residential and Accessory Structures)

**Public Works & Planning Department** 

12469-0

| Building Address 244/2 27/2 RD                                                                                                                                                                                                                                                                                                                                                                                                                                                                                                                                                                        | No. of Existing Bldgs 2 No. Proposed                                                                                                    |
|-------------------------------------------------------------------------------------------------------------------------------------------------------------------------------------------------------------------------------------------------------------------------------------------------------------------------------------------------------------------------------------------------------------------------------------------------------------------------------------------------------------------------------------------------------------------------------------------------------|-----------------------------------------------------------------------------------------------------------------------------------------|
| Parcel No. 7008-289-01-521                                                                                                                                                                                                                                                                                                                                                                                                                                                                                                                                                                            | Sq. Ft. of Existing Bldgs Sq. Ft. Proposed 4x76                                                                                         |
| Subdivision                                                                                                                                                                                                                                                                                                                                                                                                                                                                                                                                                                                           | Sq. Ft. of Lot / Parcel                                                                                                                 |
| Filing Block Lot                                                                                                                                                                                                                                                                                                                                                                                                                                                                                                                                                                                      | Sq. Ft. Coverage of Lot by Structures & Impervious Surface (Total Existing & Proposed)                                                  |
| OWNER INFORMATION:                                                                                                                                                                                                                                                                                                                                                                                                                                                                                                                                                                                    | Height of Proposed Structure                                                                                                            |
| Name BARBARA YURICK                                                                                                                                                                                                                                                                                                                                                                                                                                                                                                                                                                                   | DESCRIPTION OF WORK & INTENDED USE:                                                                                                     |
| Address 189 RAINBOW DIZ.                                                                                                                                                                                                                                                                                                                                                                                                                                                                                                                                                                              | New Single Family Home (*check type below) Interior Remodel Addition                                                                    |
| City/State/Zip GR. Jet. Co. 81503                                                                                                                                                                                                                                                                                                                                                                                                                                                                                                                                                                     | Other (please specify): PEDIACE EXISTICS                                                                                                |
| APPLICANT INFORMATION:                                                                                                                                                                                                                                                                                                                                                                                                                                                                                                                                                                                | *TYPE OF HOME PROPOSED:                                                                                                                 |
| Name SAME AS ABOVE                                                                                                                                                                                                                                                                                                                                                                                                                                                                                                                                                                                    | Site Built Manufacture Home (UB)  Manufactured Home (HUD)                                                                               |
| Address                                                                                                                                                                                                                                                                                                                                                                                                                                                                                                                                                                                               | Other (please specify): AUG 18 2009                                                                                                     |
| City / State / Zip                                                                                                                                                                                                                                                                                                                                                                                                                                                                                                                                                                                    | NOTES: MUST BE PLACED ON PERMANENT                                                                                                      |
| ·                                                                                                                                                                                                                                                                                                                                                                                                                                                                                                                                                                                                     |                                                                                                                                         |
| Telephone                                                                                                                                                                                                                                                                                                                                                                                                                                                                                                                                                                                             | FOUNDATION                                                                                                                              |
|                                                                                                                                                                                                                                                                                                                                                                                                                                                                                                                                                                                                       | xisting & proposed structure location(s), parking, setbacks to all<br>on & width & all easements & rights-of-way which abut the parcel. |
| THIS SECTION TO BE COMP                                                                                                                                                                                                                                                                                                                                                                                                                                                                                                                                                                               |                                                                                                                                         |
|                                                                                                                                                                                                                                                                                                                                                                                                                                                                                                                                                                                                       |                                                                                                                                         |
| zone $R-8$                                                                                                                                                                                                                                                                                                                                                                                                                                                                                                                                                                                            | ~ S                                                                                                                                     |
| ZONE $\frac{R-8}{}$ SETBACKS: Front $\frac{20}{}$ from property line (PL)                                                                                                                                                                                                                                                                                                                                                                                                                                                                                                                             | ~ S                                                                                                                                     |
|                                                                                                                                                                                                                                                                                                                                                                                                                                                                                                                                                                                                       | Maximum coverage of lot by structures                                                                                                   |
| SETBACKS: Front 20 from property line (PL)  Side 5 from PL Rear 70 from PL                                                                                                                                                                                                                                                                                                                                                                                                                                                                                                                            | Maximum coverage of lot by structures                                                                                                   |
| SETBACKS: Front 20 from property line (PL)                                                                                                                                                                                                                                                                                                                                                                                                                                                                                                                                                            | Maximum coverage of lot by structures                                                                                                   |
| SETBACKS: Front 20 from property line (PL)  Side 5 from PL Rear 70 from PL  Maximum Height of Structure(s) 25  Voting District Driveway Location Approval (Engineer's Initials)  Modifications to this Planning Clearance must be approved,                                                                                                                                                                                                                                                                                                                                                           | Maximum coverage of lot by structures                                                                                                   |
| SETBACKS: Front 20 from property line (PL)  Side 5 from PL Rear 70 from PL  Maximum Height of Structure(s) 25  Voting District Driveway Location Approval (Engineer's Initials)  Modifications to this Planning Clearance must be approved, structure authorized by this application cannot be occupied to Occupancy has been issued, if applicable, by the Building Deline I hereby acknowledge that I have read this application and the                                                                                                                                                            | Maximum coverage of lot by structures                                                                                                   |
| SETBACKS: Front 20 from property line (PL)  Side 5 from PL Rear 70 from PL  Maximum Height of Structure(s) 25  Voting District Driveway Location Approval (Engineer's Initials)  Modifications to this Planning Clearance must be approved, structure authorized by this application cannot be occupied to Occupancy has been issued, if applicable, by the Building Delineres, laws, regulations or restrictions which apply to the                                                                                                                                                                  | Maximum coverage of lot by structures                                                                                                   |
| SETBACKS: Front 20 from property line (PL)  Side from PL Rear 70 from PL  Maximum Height of Structure(s) 25  Voting District Driveway Location Approval (Engineer's Initials)  Modifications to this Planning Clearance must be approved, structure authorized by this application cannot be occupied to Occupancy has been issued, if applicable, by the Building Delinances, laws, regulations or restrictions which apply to the action, which may include but not necessarily be limited to not apply to the action, which may include but not necessarily be limited to not apply to the action. | Maximum coverage of lot by structures                                                                                                   |
| SETBACKS: Front 20 from property line (PL)  Side from PL Rear 70 from PL  Maximum Height of Structure(s)   Driveway Location Approval (Engineer's Initials)  Modifications to this Planning Clearance must be approved, structure authorized by this application cannot be occupied u Occupancy has been issued, if applicable, by the Building De I hereby acknowledge that I have read this application and the ordinances, laws, regulations or restrictions which apply to the action, which may include but not necessarily be limited to not Applicant Signature                                | Maximum coverage of lot by structures                                                                                                   |

## City of Grand Junction GIS Zoning Map ©

ACCEPTED LOT (UL. 162 MINT BE ANY CHANGE OF SETBACKS MUST BE APPROVED BY THE CITY PLANNING DIVISION.

IT IS THE APPLICANT'S RESPONSIBILITY TO

EASEMENTS AND PROPERTY LINES. PROPERLY LOCATE AND IDENTIFY

proposes 1,064

Monday, August 17, 2009 2:05 PM