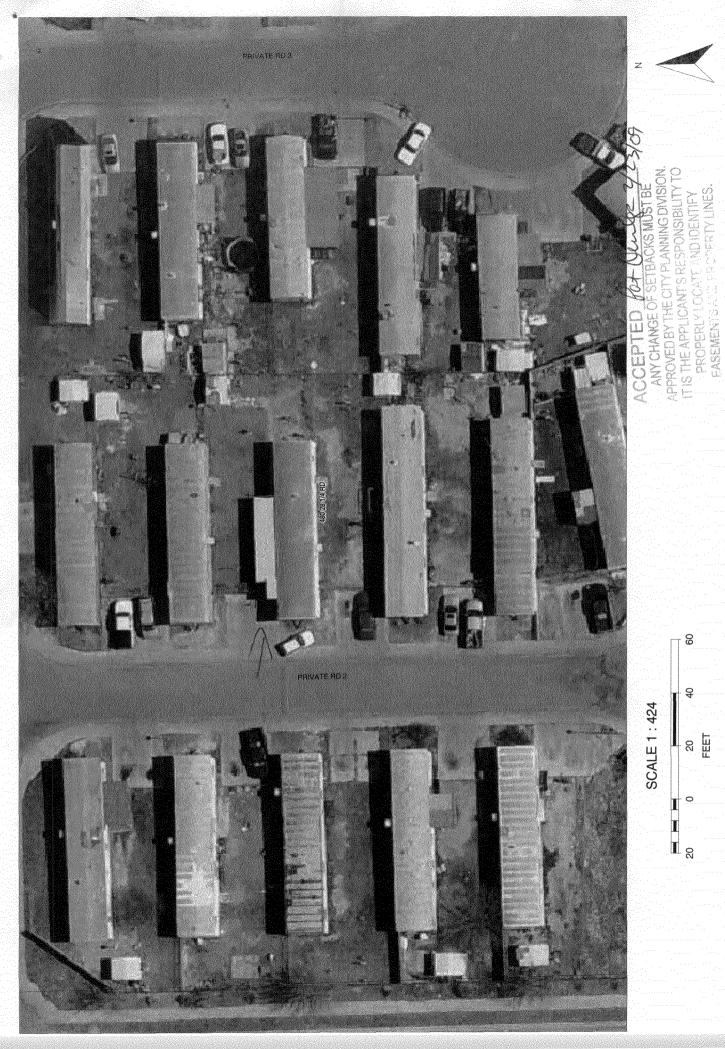

| <u>*</u>                                                                                                                                                                                                                                                                                                                                                     |                                                                                        |
|--------------------------------------------------------------------------------------------------------------------------------------------------------------------------------------------------------------------------------------------------------------------------------------------------------------------------------------------------------------|----------------------------------------------------------------------------------------|
| FEE \$ 10 <sup>10</sup> PLANNING CLEA                                                                                                                                                                                                                                                                                                                        | BLDG PERMIT NO.                                                                        |
| TCP\$     (Single Family Residential and A                                                                                                                                                                                                                                                                                                                   | ccessory Structures)                                                                   |
| SIF \$ Public Works & Plannin                                                                                                                                                                                                                                                                                                                                | ng Department                                                                          |
| Building Address 480 28 14 PD # 16                                                                                                                                                                                                                                                                                                                           | No. of Existing Bldgs No. Proposed                                                     |
| Parcel No                                                                                                                                                                                                                                                                                                                                                    | /<br>Sq. Ft. of Existing Bldgs Sq. Ft. Proposed                                        |
| Parcel No. 2943-182-09-002<br>Subdivision 5th Atreet Park                                                                                                                                                                                                                                                                                                    | Sq. Ft. of Lot / Parcel                                                                |
| Filing Block Lot _//                                                                                                                                                                                                                                                                                                                                         | Sq. Ft. Coverage of Lot by Structures & Impervious Surface (Total Existing & Proposed) |
|                                                                                                                                                                                                                                                                                                                                                              | Height of Proposed Structure                                                           |
| Name <u>Sergio Navarnete</u>                                                                                                                                                                                                                                                                                                                                 | DESCRIPTION OF WORK & INTENDED USE:  New Single Family Home (*check type below)        |
| Address 480 2814 RD H16                                                                                                                                                                                                                                                                                                                                      | Addition                                                                               |
| City/State/Zip Grand Junction (2) 81501                                                                                                                                                                                                                                                                                                                      |                                                                                        |
| APPLICANT INFORMATION:                                                                                                                                                                                                                                                                                                                                       | *TYPE OF HOME PROPOSED:                                                                |
| Name Sergio Navarrete                                                                                                                                                                                                                                                                                                                                        | Manufactured Home (HUD) Other (please specify):                                        |
| Address 480 281/4 RD #16                                                                                                                                                                                                                                                                                                                                     | Other (please specify)                                                                 |
| City/State/Zip Grand Inchan CO Sisoi                                                                                                                                                                                                                                                                                                                         | NOTES:                                                                                 |
| Telephone <u>143-8675</u>                                                                                                                                                                                                                                                                                                                                    |                                                                                        |
| REQUIRED: One plot plan, on 8 1/2" x 11" paper, showing all existing & proposed structure location(s), parking, setbacks to all property lines, ingress/egress to the property, driveway location & width & all easements & rights-of-way which abut the parcel.                                                                                             |                                                                                        |
| THIS SECTION TO BE COMPLETED BY PLANNING STAFF                                                                                                                                                                                                                                                                                                               |                                                                                        |
| ZONE PD                                                                                                                                                                                                                                                                                                                                                      | Maximum coverage of lot by structure                                                   |
| SETBACKS: Front from property line (PL)                                                                                                                                                                                                                                                                                                                      | Permanent Foundation Required TES NO                                                   |
| Side from PL Rear from PL                                                                                                                                                                                                                                                                                                                                    | Floodplain Certificate Required: YESNO                                                 |
| Maximum Height of Structure(s)                                                                                                                                                                                                                                                                                                                               | Parking Requirement                                                                    |
| Voting District Driveway<br>Location Approval<br>(Engineer's Initials                                                                                                                                                                                                                                                                                        | Special Conditions                                                                     |
| Modifications to this Planning Clearance must be approved, in writing, by the Public Works & Planning Department. The structure authorized by this application cannot be occupied until a final inspection has been completed and a Certificate of Occupancy has been issued, if applicable, by the Building Department.                                     |                                                                                        |
| I hereby acknowledge that I have read this application and the information is correct; I agree to comply with any and all codes, ordinances, laws, regulations or restrictions which apply to the project. I understand that failure to comply shall result in legal action, which may include but not hecessarily be limited to non-use of the building(s). |                                                                                        |
| Applicant Signature                                                                                                                                                                                                                                                                                                                                          | Date <u>2 123 0 9</u>                                                                  |
| Planning Approval Pathlenlap                                                                                                                                                                                                                                                                                                                                 | Date 2/23/09                                                                           |

## 480 28 1/4 Rd #16