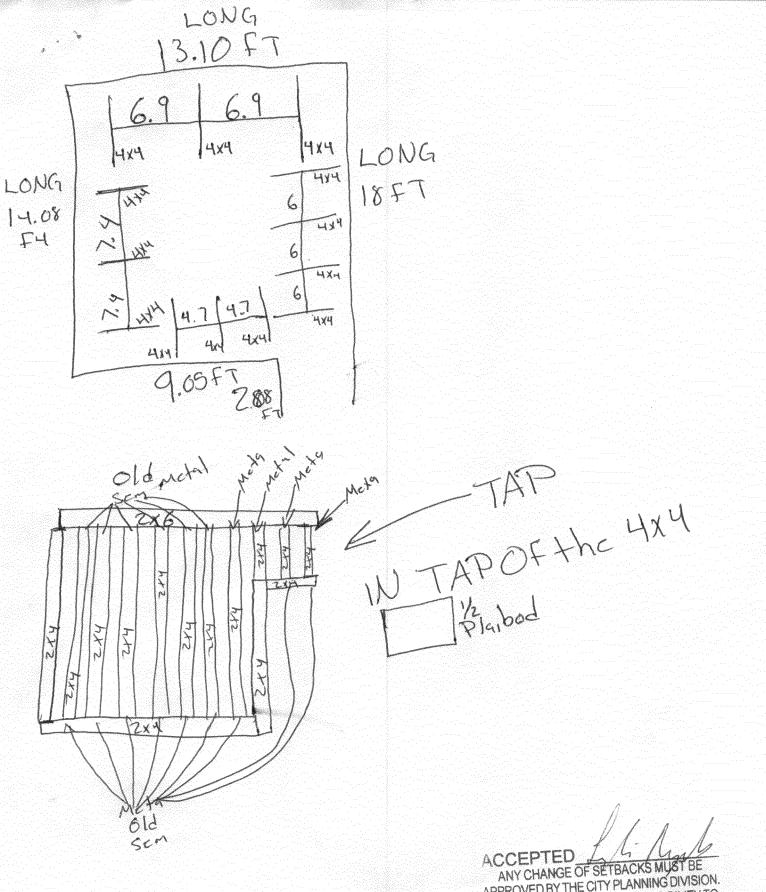

Friday, May 22, 2009 10:38 AM

ANY CHANGE OF SETBACKS MUST BE APPROVED BY THE CITY PLANNING DIVISION. IT IS THE APPLICANT'S RESPONSIBILITY TO PROPERLY LOCATE AND IDENTIFY EASEMENTS AND PROPERTY LINES.