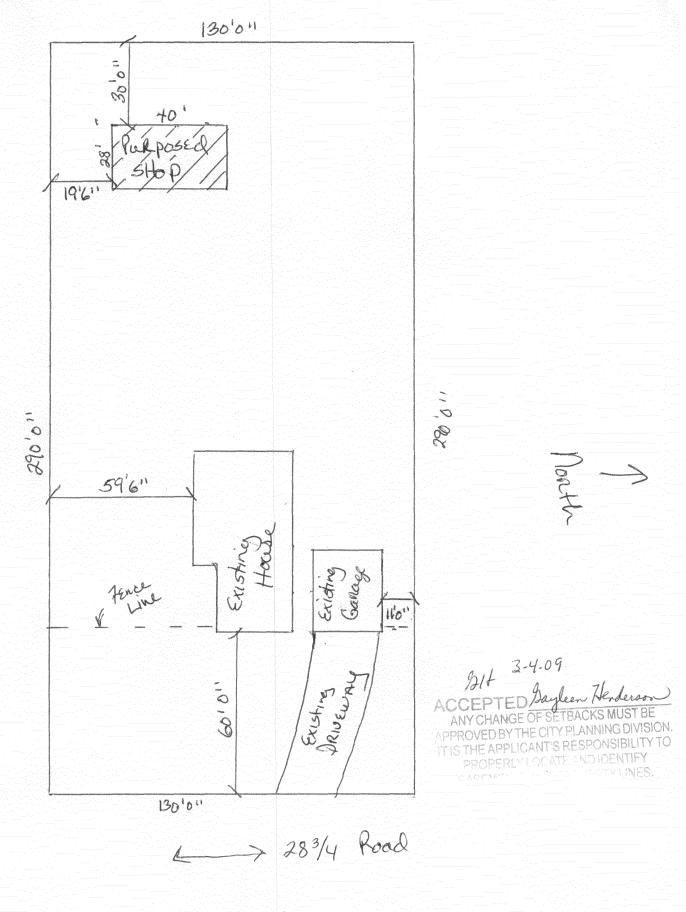

|                                                                                                                                                                                                                                                                                                                                                              | 7                                    |                                                                                               |                    |                         |
|--------------------------------------------------------------------------------------------------------------------------------------------------------------------------------------------------------------------------------------------------------------------------------------------------------------------------------------------------------------|--------------------------------------|-----------------------------------------------------------------------------------------------|--------------------|-------------------------|
| FEE\$ 10.00                                                                                                                                                                                                                                                                                                                                                  | PLANNING CLEARANCE                   |                                                                                               | BLDG PERMIT NO.    |                         |
| TCP\$                                                                                                                                                                                                                                                                                                                                                        | (Single Family Residential and Ad    |                                                                                               |                    | C                       |
| SIF\$                                                                                                                                                                                                                                                                                                                                                        | Public Works & Plannir               | <u>ig Department</u>                                                                          |                    | 19077                   |
| Building Address                                                                                                                                                                                                                                                                                                                                             | 609 283/4 RD, 67, Ce                 | No. of Existing Bldgs _                                                                       | 2                  | No. Proposed            |
| Parcel No. 2943-064-00-028                                                                                                                                                                                                                                                                                                                                   |                                      | Sq. Ft. of Existing Bldg                                                                      | M311. 7            | Sq. Ft. Proposed 120    |
| Subdivision                                                                                                                                                                                                                                                                                                                                                  | NA                                   | Sq. Ft. of Lot / Parcel                                                                       | Approx 3           | 7,700                   |
| Filing                                                                                                                                                                                                                                                                                                                                                       | Block // Lot                         | Sq. Ft. Coverage of Lo                                                                        | ot by Structures 8 | Impervious Surface      |
| OWNER INFORMATION:                                                                                                                                                                                                                                                                                                                                           |                                      | (Total Existing & Proposed) 14 Height of Proposed Structure 14                                |                    |                         |
| Name Mark Hawa Head DESCRIPTION OF WORK & INTENDED USE:                                                                                                                                                                                                                                                                                                      |                                      |                                                                                               |                    |                         |
| Address 609/2                                                                                                                                                                                                                                                                                                                                                | •                                    | New Single Family Home (*check type below) Interior Remodel Addition  Other (please specify): |                    |                         |
| City / State / Zip Granol Jet, Co 81506                                                                                                                                                                                                                                                                                                                      |                                      |                                                                                               |                    |                         |
| APPLICANT INFORM                                                                                                                                                                                                                                                                                                                                             | ·                                    | *TYPE OF HOME PROPOSED:                                                                       |                    |                         |
| Name 166 Eat Dorssey                                                                                                                                                                                                                                                                                                                                         |                                      | Site Built Manufactured Ho                                                                    | ome (HUD)          | lanufactured Home (UBC) |
| Address Ro. But 40 163 Other (please specify):                                                                                                                                                                                                                                                                                                               |                                      |                                                                                               |                    |                         |
| City/State/Zip Grevel Jet, 6 81524 NOTES: detacted garage                                                                                                                                                                                                                                                                                                    |                                      |                                                                                               |                    |                         |
| Telephone 986-1783 No toilet hish                                                                                                                                                                                                                                                                                                                            |                                      |                                                                                               |                    | 0                       |
| REQUIRED: One plot plan, on 8 1/2" x 11" paper, showing all existing & proposed structure location(s), parking, setbacks to all property lines, ingress/egress to the property, driveway location & width & all easements & rights-of-way which abut the parcel.                                                                                             |                                      |                                                                                               |                    |                         |
| THIS SECTION TO BE COMPLETED BY PLANNING STAFF                                                                                                                                                                                                                                                                                                               |                                      |                                                                                               |                    |                         |
| zone <u><i>R-5</i></u>                                                                                                                                                                                                                                                                                                                                       |                                      | Maximum coverage                                                                              | of lot by structu  | ires 60%                |
|                                                                                                                                                                                                                                                                                                                                                              | 20/25 from property line (PL)        | Permanent Foundati                                                                            |                    |                         |
| SETBACKS: Front 20/25 from property line (PL)  Side 5/3' from PL  Rear 25/5 from PL  Permanent Foundation Required: YESNO                                                                                                                                                                                                                                    |                                      |                                                                                               |                    |                         |
| Maximum Height of S                                                                                                                                                                                                                                                                                                                                          | tructure(s) 35' M                    | AR University Requirement                                                                     | nt                 |                         |
| Voting District                                                                                                                                                                                                                                                                                                                                              | Driveway                             | Special Conditions                                                                            |                    |                         |
| Modifications to this Planning Clearance must be approved, in writing, by the Public Works & Planning Department. The structure authorized by this application cannot be occupied until a final inspection has been completed and a Certificate of Occupancy has been issued, if applicable, by the Building Department.                                     |                                      |                                                                                               |                    |                         |
| I hereby acknowledge that I have read this application and the information is correct; I agree to comply with any and all codes, ordinances, laws, regulations or restrictions which apply to the project. I understand that failure to comply shall result in legal action, which may include but not necessarily be limited to non-use of the building(s). |                                      |                                                                                               |                    |                         |
| Applicant Signature _                                                                                                                                                                                                                                                                                                                                        | Tout 15                              |                                                                                               | 3-4-               |                         |
| Planning Approval                                                                                                                                                                                                                                                                                                                                            | Dayleen Helderson                    | Date                                                                                          | 3-4-0              | 9                       |
| Additional water and/o                                                                                                                                                                                                                                                                                                                                       | or sewer tap fee(s) are required: YE | s NO X W                                                                                      | //O No. 🛌 🔇        | and linter              |