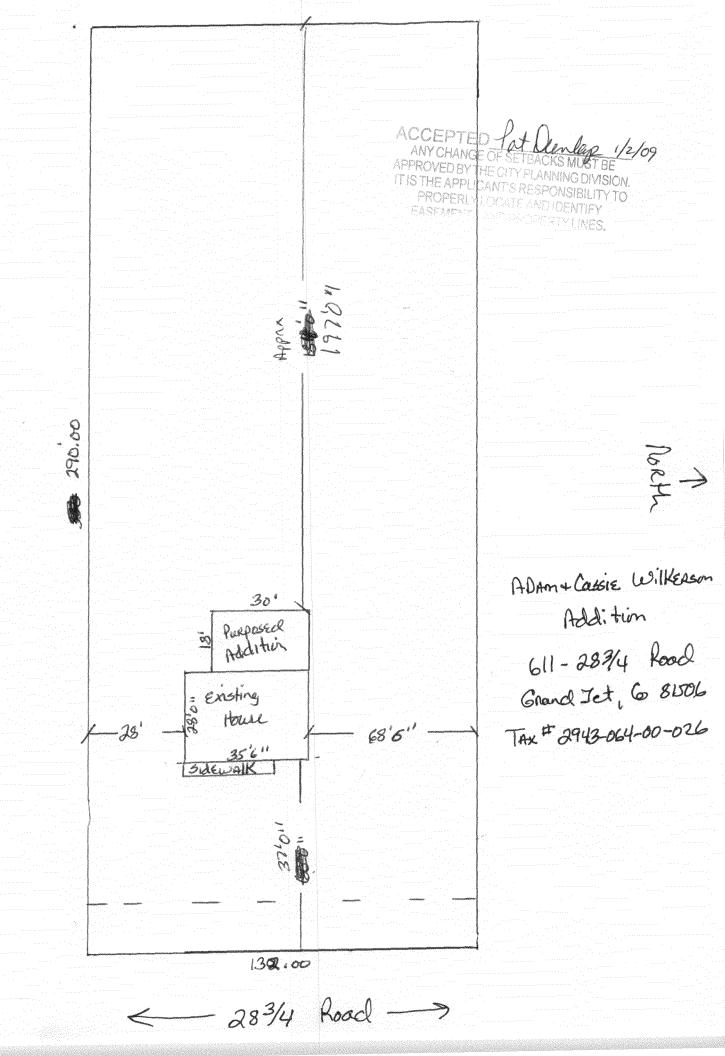

## **PLANNING CLEARANCE**

(Single Family Residential and Accessory Structures)

Public Works & Planning Department

| BLDG | PERMIT | NO. |   |
|------|--------|-----|---|
|      |        |     | - |

19078

| SIF \$ /                                                   | 1 (0 %                                                                                                                               |
|------------------------------------------------------------|--------------------------------------------------------------------------------------------------------------------------------------|
| Building Address 611 283/4 Rd, GJ, 6815                    | •                                                                                                                                    |
| Parcel No. 2943-064-00-026                                 | No. of Existing Bldgs No. Proposed                                                                                                   |
|                                                            | Sq. Ft. of Existing Bldgs 944 Sq. Ft. Proposed 560                                                                                   |
| Subdivision WA                                             | Sq. Ft. of Lot / Parcel Appre 42, 900 59 ft                                                                                          |
| Filing Block Lot                                           | Sq. Ft. Coverage of Lot by Structures & Impervious Surface (Total Existing & Proposed)                                               |
| OWNER INFORMATION:                                         | Height of Proposed Structure                                                                                                         |
| Name Adam + Cousie Wilkerson                               | DESCRIPTION OF WORK & INTENDED USE:                                                                                                  |
| Address 611 28/4 Rd, GJ, 6 8 KDL                           | New Single Family Home (*check type below) Interior Remodel Addition                                                                 |
| City / State / Zip 67, 6 81506                             | Other (please specify):                                                                                                              |
| APPLICANT INFORMATION:                                     | *TYPE OF HOME PROPOSED:                                                                                                              |
| Name Dolssey Custom Homes + Flaming LIC                    | Site Built Manufactured Home (UBC) Manufactured Home (HUD)                                                                           |
| Address P.O. Bot 40483                                     | Other (please specify):                                                                                                              |
| City/State/Zip Grand Jet, G 81504                          | NOTES: Addition of a Bedroom Area                                                                                                    |
| Telephone 986-1783                                         |                                                                                                                                      |
|                                                            | cisting & proposed structure location(s), parking, setbacks to all n & width & all easements & rights-of-way which abut the parcel.  |
|                                                            | LETED BY PLANNING STAFF                                                                                                              |
| ZONE R5                                                    | Maximum coverage of lot by structures                                                                                                |
| SETBACKS: Front 76 from property line (PL)                 | Permanent Foundation Required: YESNO                                                                                                 |
| Side $5^{\prime}$ from PL Rear $25^{\prime}$ from PL       | Floodplain Certificate Required: YESNO                                                                                               |
| Maximum Height of Structure(s)35 ^                         | Parking Requirement                                                                                                                  |
| Driveway                                                   |                                                                                                                                      |
| Voting District Location Approval (Engineer's Initials)    | Special Conditions                                                                                                                   |
|                                                            | in writing, by the Public Works & Planning Department. The ntil a final inspection has been completed and a Certificate of partment. |
|                                                            |                                                                                                                                      |
| Applicant Signature 76                                     | Date 12-29-08                                                                                                                        |
| Planning Approval Rut Dunlap                               | Date 12-29-08  Date 1/2/09                                                                                                           |
| Additional water and/or sewer tap fee(s) are required: YES | S NOX WO No. No new second                                                                                                           |
| Utility Accounting                                         | Date illing                                                                                                                          |
|                                                            | 110101                                                                                                                               |