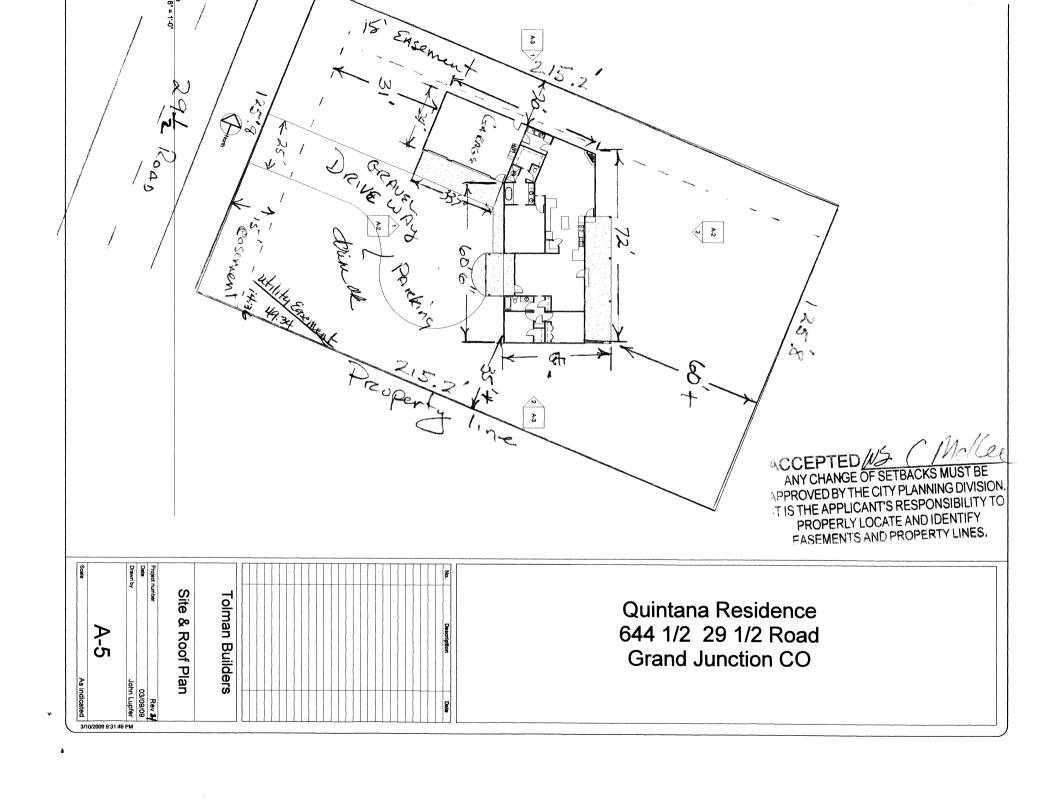

## **PLANNING CLEARANCE**

BLDG PERMIT NO.

(Single Family Residential and Accessory Structures)

**Public Works & Planning Department** 

| Building Address 6441 295 Rd                                                                                                                                                                                                                                                                                                                                                                                                                                                                                                                                                                  | No. of Existing Bldgs No. Proposed                                                                                                                                                                                                                                                                                                                                                                                                                                                                                                                   |
|-----------------------------------------------------------------------------------------------------------------------------------------------------------------------------------------------------------------------------------------------------------------------------------------------------------------------------------------------------------------------------------------------------------------------------------------------------------------------------------------------------------------------------------------------------------------------------------------------|------------------------------------------------------------------------------------------------------------------------------------------------------------------------------------------------------------------------------------------------------------------------------------------------------------------------------------------------------------------------------------------------------------------------------------------------------------------------------------------------------------------------------------------------------|
| Parcel No. $\frac{3943 - 084 - 94 - 001}{2}$                                                                                                                                                                                                                                                                                                                                                                                                                                                                                                                                                  | Sq. Ft. of Existing Bldgs Sq. Ft. Proposed 3195                                                                                                                                                                                                                                                                                                                                                                                                                                                                                                      |
| Subdivision 6 rover Aeres                                                                                                                                                                                                                                                                                                                                                                                                                                                                                                                                                                     | Sq. Ft. of Lot / Parcel 27, 007. 2                                                                                                                                                                                                                                                                                                                                                                                                                                                                                                                   |
| Filing Block Lot                                                                                                                                                                                                                                                                                                                                                                                                                                                                                                                                                                              | Sq. Ft. Coverage of Lot by Structures & Impervious Surface (Total Existing & Proposed)                                                                                                                                                                                                                                                                                                                                                                                                                                                               |
| OWNER INFORMATION:                                                                                                                                                                                                                                                                                                                                                                                                                                                                                                                                                                            | Height of Proposed Structure                                                                                                                                                                                                                                                                                                                                                                                                                                                                                                                         |
| Name Katael + Nanci Guirtan                                                                                                                                                                                                                                                                                                                                                                                                                                                                                                                                                                   | EDESCRIPTION OF WORK & INTENDED USE:                                                                                                                                                                                                                                                                                                                                                                                                                                                                                                                 |
| Address 106 Santa Fe Dr.                                                                                                                                                                                                                                                                                                                                                                                                                                                                                                                                                                      | New Single Family Home (*check type below) Interior Remodel Addition Other (please specify):                                                                                                                                                                                                                                                                                                                                                                                                                                                         |
| City / State / Zip                                                                                                                                                                                                                                                                                                                                                                                                                                                                                                                                                                            |                                                                                                                                                                                                                                                                                                                                                                                                                                                                                                                                                      |
| APPLICANT INFORMATION: 8150                                                                                                                                                                                                                                                                                                                                                                                                                                                                                                                                                                   | *TYPE-OF HOME PROPOSED:                                                                                                                                                                                                                                                                                                                                                                                                                                                                                                                              |
| Name 10/man Bloom (Tex)                                                                                                                                                                                                                                                                                                                                                                                                                                                                                                                                                                       | Site Built                                                                                                                                                                                                                                                                                                                                                                                                                                                                                                                                           |
| Address Zleley Faradise Dr                                                                                                                                                                                                                                                                                                                                                                                                                                                                                                                                                                    | Other (please specify):                                                                                                                                                                                                                                                                                                                                                                                                                                                                                                                              |
| City/State/Zip Grand Jch Colo                                                                                                                                                                                                                                                                                                                                                                                                                                                                                                                                                                 | NOTES:                                                                                                                                                                                                                                                                                                                                                                                                                                                                                                                                               |
| Telephone 970 - 201 - 3377 81506                                                                                                                                                                                                                                                                                                                                                                                                                                                                                                                                                              | · · · · · · · · · · · · · · · · · · ·                                                                                                                                                                                                                                                                                                                                                                                                                                                                                                                |
| REOUIRED: One plot plan, on 8 1/2" x 11" paper, showing all ex                                                                                                                                                                                                                                                                                                                                                                                                                                                                                                                                | isting & proposed structure location(s), parking, setbacks to all                                                                                                                                                                                                                                                                                                                                                                                                                                                                                    |
|                                                                                                                                                                                                                                                                                                                                                                                                                                                                                                                                                                                               | n & width & all easements & rights-of-way which abut the parcel.                                                                                                                                                                                                                                                                                                                                                                                                                                                                                     |
|                                                                                                                                                                                                                                                                                                                                                                                                                                                                                                                                                                                               | n & width & all easements & rights-of-way which abut the parcel.  LETED BY PLANNING STAFF                                                                                                                                                                                                                                                                                                                                                                                                                                                            |
| property lines, ingress/egress to the property, driveway location                                                                                                                                                                                                                                                                                                                                                                                                                                                                                                                             | n & width & all easements & rights-of-way which abut the parcel.  LETED BY PLANNING STAFF                                                                                                                                                                                                                                                                                                                                                                                                                                                            |
| THIS SECTION TO BE COMPI  ZONE  SETBACKS: Front 10 (PL)                                                                                                                                                                                                                                                                                                                                                                                                                                                                                                                                       | n & width & all easements & rights-of-way which abut the parcel.                                                                                                                                                                                                                                                                                                                                                                                                                                                                                     |
| THIS SECTION TO BE COMPI                                                                                                                                                                                                                                                                                                                                                                                                                                                                                                                                                                      | Maximum coverage of lot by structures                                                                                                                                                                                                                                                                                                                                                                                                                                                                                                                |
| THIS SECTION TO BE COMPI  ZONE  SETBACKS: Front 10 (PL)                                                                                                                                                                                                                                                                                                                                                                                                                                                                                                                                       | Maximum coverage of lot by structures  Permanent Foundation Required: YESNO                                                                                                                                                                                                                                                                                                                                                                                                                                                                          |
| THIS SECTION TO BE COMPI  ZONE  SETBACKS: Front 10 125 from property line (PL)  Side 13 from PL Rear 25 from PL                                                                                                                                                                                                                                                                                                                                                                                                                                                                               | Maximum coverage of lot by structures  Permanent Foundation Required: YESNO  Floodplain Certificate Required: YESNO                                                                                                                                                                                                                                                                                                                                                                                                                                  |
| THIS SECTION TO BE COMPI  ZONE                                                                                                                                                                                                                                                                                                                                                                                                                                                                                                                                                                | Maximum coverage of lot by structures                                                                                                                                                                                                                                                                                                                                                                                                                                                                                                                |
| THIS SECTION TO BE COMPI  ZONE  SETBACKS: Front 10 25 from property line (PL)  Side 13 from PL  Maximum Height of Structure(s)  Driveway Location Approval (Engineer's Initials)  Modifications to this Planning Clearance must be approved, structure authorized by this application cannot be occupied un Occupancy has been issued, if applicable, by the Building Del  I hereby acknowledge that I have read this application and the ordinances, laws, regulations or restrictions which apply to the                                                                                    | Maximum coverage of lot by structures  Permanent Foundation Required: YES NO  Parking Requirement  Special Conditions  In writing, by the Public Works & Planning Department. The notial a final inspection has been completed and a Certificate of partment.  Information is correct; I agree to comply with any and all codes, project. I understand that failure to comply shall result in legal                                                                                                                                                  |
| THIS SECTION TO BE COMPI  ZONE  SETBACKS: Front  from property line (PL)  Side  from PL  Rear  Driveway  Location Approval  (Engineer's Initials)  Modifications to this Planning Clearance must be approved, structure authorized by this application cannot be occupied un Occupancy has been issued, if applicable, by the Building Del I hereby acknowledge that I have read this application and the ordinances, laws, regulations or restrictions which apply to the action, which may include but not necessarily be limited to not                                                    | Maximum coverage of lot by structures  Permanent Foundation Required: YES NO  Parking Requirement  Special Conditions  In writing, by the Public Works & Planning Department. The notial a final inspection has been completed and a Certificate of partment.  Information is correct; I agree to comply with any and all codes, project. I understand that failure to comply shall result in legal                                                                                                                                                  |
| THIS SECTION TO BE COMPI  ZONE  SETBACKS: Front (1) (1) from property line (PL)  Side (1) from PL Rear (1) from PL  Maximum Height of Structure(s)  Driveway Location Approval (Engineer's Initials)  Modifications to this Planning Clearance must be approved, structure authorized by this application cannot be occupied un Occupancy has been issued, if applicable, by the Building Del I hereby acknowledge that I have read this application and the ordinances, laws, regulations or restrictions which apply to the action, which may include but not necessarily be limited to not | Rewidth & all easements & rights-of-way which abut the parcel.  LETED BY PLANNING STAFF  Maximum coverage of lot by structures  Permanent Foundation Required: YES NO Parking Requirement  Special Conditions  In writing, by the Public Works & Planning Department. The notice of the partment of the partment of the partment of the project. I understand that failure to comply with any and all codes, project. I understand that failure to comply shall result in legal notice of the building(s).                                           |
| THIS SECTION TO BE COMPI  ZONE  SETBACKS: Front  from PL  Rear  Driveway  Location Approval  (Engineer's Initials)  Modifications to this Planning Clearance must be approved, structure authorized by this application cannot be occupied un Occupancy has been issued, if applicable, by the Building Del I hereby acknowledge that I have read this application and the ordinances, laws, regulations or restrictions which apply to the action, which may include but not necessarily be limited to not Applicant Signature                                                               | Date  Description of the building(s).  Description of the building(s). |