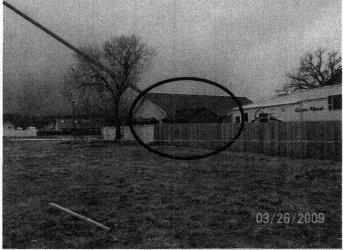

## **VOLUNTARY COMPLIANCE REQUEST**

☐ Served in Person ☐ Posted on Property Delivered by: U.S. Mail 3/26/2009 Date of Violation: 3/26/2009 Time of Violation: 1:23 P.M. Nathan and Renee Crawford or Current Residents Parcel: #2943-191-40-001 2853 Basil Place Case: # 7-09-00441 **Grand Junction** Co. 81504

You are hereby notified that a violation of the City of Grand Junction Municipal Code/Zoning Code has been determined to exist on or at: 2853 Basil Pl.

Violation Section: 2.2.C., Planning Clearance required for Shed. Please review the enclosed copy of Section 2.2.C and the Planning Clearance information. Planning Clearances are issued by the Public Works and Planning Office located in Grand Junction City Hall at 250 N. 5<sup>th</sup> Street.

Correction Required: A Planning Clearance is required when a shed is placed on the property and the shed must meet setback requirements. Please obtain a Planning Clearance from the Public Works and Planning Office and properly place the shed to meet the required building setbacks.

Code Enforcement Officer: Randy Keller 2. 1600

Property will be inspected on: 4/13/2009

2853 Basil Place New loc Attach of

2853 BASIL PL 378 MYRRH ST

SCALE 1:282

田田 20

IT IS THE APPLICANT'S RESPONSIBILITY TO APPROVED BY THE CITY PLANNING DIVISION. ANY CHANGE OF SETBACKS MUST BE EASEMENTS AND PROPERTY LINES. PROPERLY LOCATE AND IDENTIFY ACCEPTED