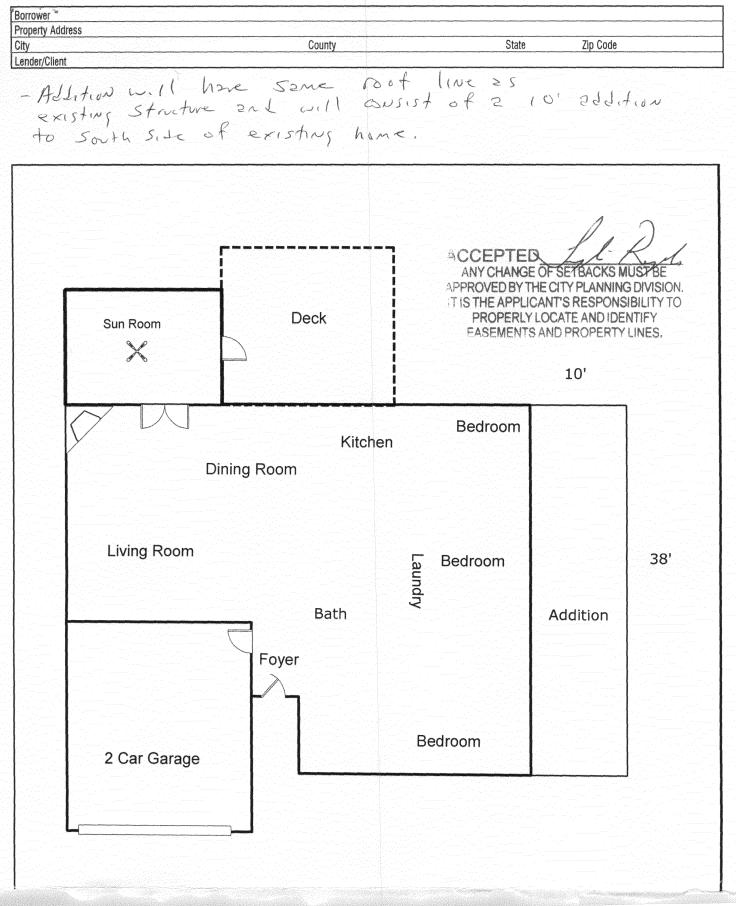

|                                                                                                                                                                                                                                                                                                                                                              | 1                                                                                                                |                    |                                                                                                                                                          |                           |                                     | Y                              |  |  |
|--------------------------------------------------------------------------------------------------------------------------------------------------------------------------------------------------------------------------------------------------------------------------------------------------------------------------------------------------------------|------------------------------------------------------------------------------------------------------------------|--------------------|----------------------------------------------------------------------------------------------------------------------------------------------------------|---------------------------|-------------------------------------|--------------------------------|--|--|
| FEE\$ 10                                                                                                                                                                                                                                                                                                                                                     |                                                                                                                  |                    |                                                                                                                                                          |                           | BLDG PERMIT NO.                     |                                |  |  |
| TCP \$ (Single Family Residential and Ac                                                                                                                                                                                                                                                                                                                     |                                                                                                                  |                    | Structures                                                                                                                                               | s)                        | Q                                   | 893-0                          |  |  |
| SIF \$ Public Works & Plannin                                                                                                                                                                                                                                                                                                                                |                                                                                                                  |                    | rtment                                                                                                                                                   |                           | 51                                  | 090                            |  |  |
| Building Address                                                                                                                                                                                                                                                                                                                                             | 330 Bachwood St                                                                                                  | –<br>No. of        | Existing Bld                                                                                                                                             | gs                        | No. Propos                          | ed                             |  |  |
| Parcel No. <u>2945-014-23-013</u>                                                                                                                                                                                                                                                                                                                            |                                                                                                                  |                    | Sq. Ft. of Existing Bldgs Sq. Ft. Proposed                                                                                                               |                           |                                     |                                |  |  |
| Subdivision <u>Spring Yalley</u>                                                                                                                                                                                                                                                                                                                             |                                                                                                                  |                    | Sq. Ft. of Lot / Parcel                                                                                                                                  |                           |                                     |                                |  |  |
| Filing Block Lot                                                                                                                                                                                                                                                                                                                                             |                                                                                                                  |                    | Sq. Ft. Coverage of Lot by Structures & Impervious Surface                                                                                               |                           |                                     |                                |  |  |
| OWNER INFORMATION:                                                                                                                                                                                                                                                                                                                                           |                                                                                                                  |                    | (Total Existing & Proposed)<br>Height of Proposed Structure                                                                                              |                           |                                     |                                |  |  |
| Name Kenneth Brownlee<br>Address 3330 Beechwood St                                                                                                                                                                                                                                                                                                           |                                                                                                                  |                    | DESCRIPTION OF WORK & INTENDED USE:<br>New Single Family Home (*check type below)<br>Interior Remodel X Addition<br>Other (please specify):              |                           |                                     |                                |  |  |
| City / State / Zip                                                                                                                                                                                                                                                                                                                                           | Frand JUNCTION CO. 875.                                                                                          | <u>C6</u>          |                                                                                                                                                          |                           | 10×3                                | 38                             |  |  |
| APPLICANT INFORMATION:                                                                                                                                                                                                                                                                                                                                       |                                                                                                                  |                    | *TYPE OF HOME PROPOSED:                                                                                                                                  |                           |                                     |                                |  |  |
| Name Kenneth Biowskie                                                                                                                                                                                                                                                                                                                                        |                                                                                                                  |                    | $ \begin{array}{c} \text{Manufactured Home (HUD)} \\ \text{Other (please specify):} \\ \begin{array}{c} 3/4 & b_{c} + b_{c} \\ \end{array} \end{array} $ |                           |                                     |                                |  |  |
| Address Szme                                                                                                                                                                                                                                                                                                                                                 | <b>9</b><br>Kar                                                                                                  | Otr                | er (piease                                                                                                                                               | specity):                 | nal_                                | DATE                           |  |  |
| City / State / Zip                                                                                                                                                                                                                                                                                                                                           |                                                                                                                  | NOTE               | s: <u>ACC</u>                                                                                                                                            | Orag                      | '.L                                 | A CARES                        |  |  |
| Telephone                                                                                                                                                                                                                                                                                                                                                    |                                                                                                                  |                    | NOTES: ACCO regid APR 22 2009                                                                                                                            |                           |                                     |                                |  |  |
|                                                                                                                                                                                                                                                                                                                                                              | olan, on 8 1/2" x 11" paper, showing<br>s/egress to the property, driveway lo                                    |                    |                                                                                                                                                          |                           |                                     |                                |  |  |
|                                                                                                                                                                                                                                                                                                                                                              | THIS SECTION TO BE C                                                                                             |                    |                                                                                                                                                          |                           | FF                                  |                                |  |  |
| ZONER                                                                                                                                                                                                                                                                                                                                                        | -5                                                                                                               | Maxim              | um covera                                                                                                                                                | ige of lot by             | y structures(                       | 607                            |  |  |
| SETBACKS: FrontC from property line (PL)                                                                                                                                                                                                                                                                                                                     |                                                                                                                  |                    | Permanent Foundation Required: YES NO                                                                                                                    |                           |                                     |                                |  |  |
| Side <u>5</u> from PL Rear <u>25</u> from PL                                                                                                                                                                                                                                                                                                                 |                                                                                                                  |                    | Floodplain Certificate Required: YESNO                                                                                                                   |                           |                                     |                                |  |  |
| Maximum Height of Structure(s)3                                                                                                                                                                                                                                                                                                                              |                                                                                                                  |                    | Parking Requirement                                                                                                                                      |                           |                                     |                                |  |  |
| Voting District                                                                                                                                                                                                                                                                                                                                              | nitials)                                                                                                         | Special Conditions |                                                                                                                                                          |                           |                                     |                                |  |  |
| structure authorized b                                                                                                                                                                                                                                                                                                                                       | Planning Clearance must be appro<br>by this application cannot be occup<br>issued, if applicable, by the Buildin | ied until a fin    | al inspection                                                                                                                                            | Public Work<br>on has bee | ks & Planning De<br>n completed and | partment. The a Certificate of |  |  |
| I hereby acknowledge that I have read this application and the information is correct; I agree to comply with any and all codes, ordinances, laws, regulations or restrictions which apply to the project. I understand that failure to comply shall result in legal action, which may include but not necessarily be limited to non-use of the building(s). |                                                                                                                  |                    |                                                                                                                                                          |                           |                                     |                                |  |  |
| Applicant Signature                                                                                                                                                                                                                                                                                                                                          | XIDIA                                                                                                            |                    | Da                                                                                                                                                       | ate                       |                                     |                                |  |  |
| Planning Approval                                                                                                                                                                                                                                                                                                                                            | Judi Keydd                                                                                                       |                    | Da                                                                                                                                                       | ate/                      | 22/200.                             | 7                              |  |  |
| Additional water and/c                                                                                                                                                                                                                                                                                                                                       | or sewer tap fee(s) are required:                                                                                | YES                | NO X                                                                                                                                                     | W/O No.                   | Musewer                             | hite                           |  |  |

## **Location and Building Sketch**

N