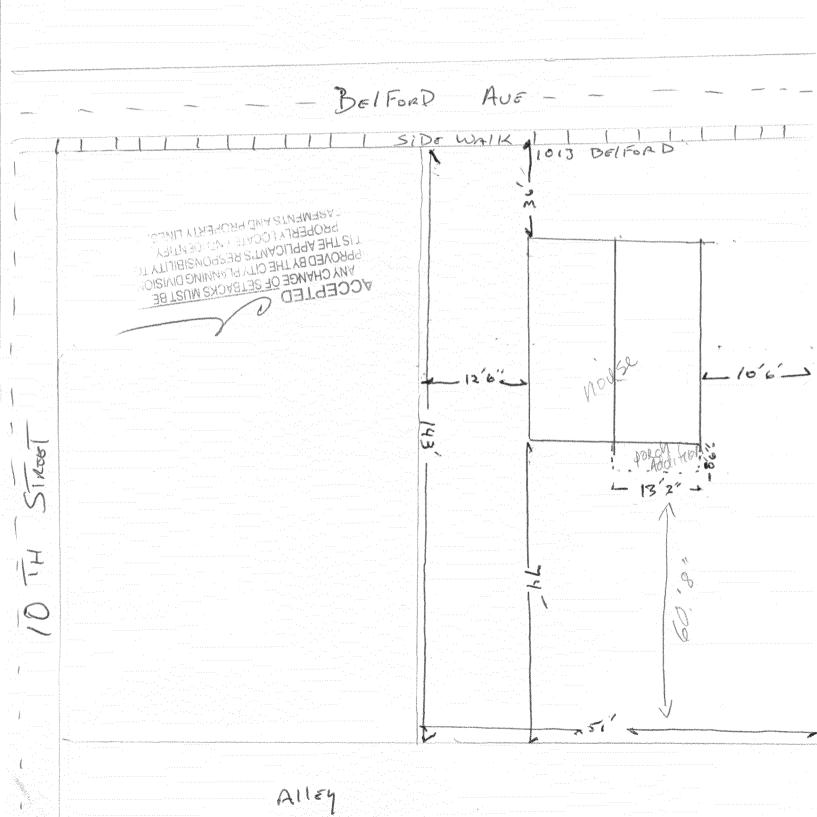

## **PLANNING CLEARANCE**

| BLDG PERMIT NO. |  |
|-----------------|--|

(Single Family Residential and Accessory Structures)

**Public Works & Planning Department** 

| Building Address 1011 Belford Ave                                                                                                                                                                                                                                                                                                                                                                                                                                                                                                                                                                 | No. of Existing Bldgs $\frac{2}{904+100}$ No. Proposed $\frac{2}{2004}$                                                                                                                                                                                                                                                                                       |
|---------------------------------------------------------------------------------------------------------------------------------------------------------------------------------------------------------------------------------------------------------------------------------------------------------------------------------------------------------------------------------------------------------------------------------------------------------------------------------------------------------------------------------------------------------------------------------------------------|---------------------------------------------------------------------------------------------------------------------------------------------------------------------------------------------------------------------------------------------------------------------------------------------------------------------------------------------------------------|
| Parcel No. 2945-141-08-002                                                                                                                                                                                                                                                                                                                                                                                                                                                                                                                                                                        | Sq. Ft. of Existing Bldgs $\frac{904+100}{2}$ Sq. Ft. Proposed $\frac{2119}{2}$                                                                                                                                                                                                                                                                               |
| Subdivision Chand Then chon                                                                                                                                                                                                                                                                                                                                                                                                                                                                                                                                                                       | Sq. Ft. of Lot / Parcel                                                                                                                                                                                                                                                                                                                                       |
| Filing Block $\frac{24}{2}$ Lot $\frac{3+4}{2}$                                                                                                                                                                                                                                                                                                                                                                                                                                                                                                                                                   | Sq. Ft. Coverage of Lot by Structures & Impervious Surface                                                                                                                                                                                                                                                                                                    |
| OWNER INFORMATION:                                                                                                                                                                                                                                                                                                                                                                                                                                                                                                                                                                                | (Total Existing & Proposed)                                                                                                                                                                                                                                                                                                                                   |
| Name Jose Ismael Salgado  Address 10/1 Bet Ford  City/State/Zip Grandrict. 81501                                                                                                                                                                                                                                                                                                                                                                                                                                                                                                                  | DESCRIPTION OF WORK & INTENDED USE:  New Single Family Home (*check type below)  Interior Remodel  Other (please specify): #55F PORCH Add Hor                                                                                                                                                                                                                 |
| APPLICANT INFORMATION:  Name Danni Bakon  Address 441 Manzana Da                                                                                                                                                                                                                                                                                                                                                                                                                                                                                                                                  | *TYPE OF HOME PROPOSED: Site Built Manufactured Home (UBC) Manufactured Home (HUD) Other (please specify):                                                                                                                                                                                                                                                    |
| City / State / Zip 65 Co 8/507                                                                                                                                                                                                                                                                                                                                                                                                                                                                                                                                                                    | NOTES: 09 2000                                                                                                                                                                                                                                                                                                                                                |
| Telephone 97 • 2 4 3 / 335                                                                                                                                                                                                                                                                                                                                                                                                                                                                                                                                                                        | r <sub>R</sub>                                                                                                                                                                                                                                                                                                                                                |
|                                                                                                                                                                                                                                                                                                                                                                                                                                                                                                                                                                                                   |                                                                                                                                                                                                                                                                                                                                                               |
| property lines, ingress/egress to the property, driveway locatio                                                                                                                                                                                                                                                                                                                                                                                                                                                                                                                                  | xisting & proposed structure location(s), parking, setbacks to all n & width & all easements & rights-of-way which abut the parcel.                                                                                                                                                                                                                           |
| THIS SECTION TO BE COMP  ZONE  SETBACKS: Front  from property line (PL)  Side  from PL  Rear  Driveway  Voting District  Cengineer's Initials)  Modifications to this Planning Clearance must be approved,                                                                                                                                                                                                                                                                                                                                                                                        | Permanent Foundation Required: YESNO  Parking Requirement  Special Conditions  in writing, by the Public Works & Planning Department. The antil a final inspection has been completed and a Certificate of                                                                                                                                                    |
| THIS SECTION TO BE COMP  ZONE  SETBACKS: Front  from property line (PL)  Side  from PL  Rear  Driveway  Voting District  Driveway  Location Approval  (Engineer's Initials)  Modifications to this Planning Clearance must be approved, structure authorized by this application cannot be occupied to Occupancy has been issued, if applicable, by the Building Delivered that I have read this application and the                                                                                                                                                                              | Permanent Foundation Required: YESNO  Parking Requirement  Special Conditions  in writing, by the Public Works & Planning Department. The antil a final inspection has been completed and a Certificate of epartment.  Information is correct; I agree to comply with any and all codes, a project. I understand that failure to comply shall result in legal |
| THIS SECTION TO BE COMP  ZONE  SETBACKS: Front from property line (PL)  Side from PL Rear from PL  Maximum Height of Structure(s)  Driveway  Location Approval  (Engineer's Initials)  Modifications to this Planning Clearance must be approved, structure authorized by this application cannot be occupied to Occupancy has been issued, if applicable, by the Building De I hereby acknowledge that I have read this application and the ordinances, laws, regulations or restrictions which apply to the action, which may include but not necessarily be limited to not Applicant Signature | Permanent Foundation Required: YESNO  Parking Requirement                                                                                                                                                                                                                                                                                                     |