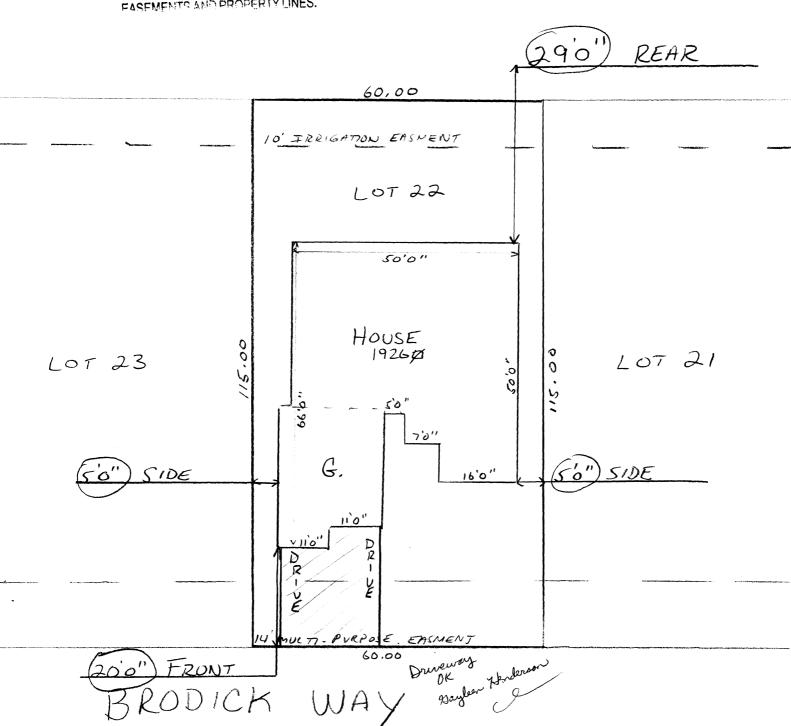

## **PLANNING CLEARANCE**

BLDG PERMIT NO.

(Goldenrod: Utility Accounting)

(Single Family Residential and Accessory Structures)

**Public Works & Planning Department** 

| 0913 D                                                                                                                                                      |                                                                                                                                                                                                                                                                                                                                                                                                                                                                      |
|-------------------------------------------------------------------------------------------------------------------------------------------------------------|----------------------------------------------------------------------------------------------------------------------------------------------------------------------------------------------------------------------------------------------------------------------------------------------------------------------------------------------------------------------------------------------------------------------------------------------------------------------|
| Building Address 2917 Booick way                                                                                                                            | No. of Existing Bldgs No. Proposed                                                                                                                                                                                                                                                                                                                                                                                                                                   |
| Parcel No. WAINUT ESTATES                                                                                                                                   | Sq. Ft. of Existing Bldgs Sq. Ft. Proposed 1926                                                                                                                                                                                                                                                                                                                                                                                                                      |
| Subdivision <u>2943 - 052 - 65 - 690</u>                                                                                                                    | Sq. Ft. of Lot / Parcel                                                                                                                                                                                                                                                                                                                                                                                                                                              |
| Filing Block Lot 22_                                                                                                                                        | Sq. Ft. Coverage of Lot by Structures & Impervious Surface (Total Existing & Proposed)                                                                                                                                                                                                                                                                                                                                                                               |
| OWNER INFORMATION:                                                                                                                                          | Height of Proposed Structure                                                                                                                                                                                                                                                                                                                                                                                                                                         |
| Name SteDON CONSTRUCTION IN                                                                                                                                 | SESCRIPTION OF WORK & INTENDED USE:                                                                                                                                                                                                                                                                                                                                                                                                                                  |
| Address 2487 HOME LANCH CF.                                                                                                                                 | New Single Family Home (*check type below) Interior Remodel Addition Other (please specify):                                                                                                                                                                                                                                                                                                                                                                         |
| City / State / Zip G-J CU 81505                                                                                                                             | Other (please specify).                                                                                                                                                                                                                                                                                                                                                                                                                                              |
| APPLICANT INFORMATION:                                                                                                                                      | *TYPE OF HOME PROPOSED:                                                                                                                                                                                                                                                                                                                                                                                                                                              |
| Name CAINTE PROBERTES                                                                                                                                       | Site Built Manufactured Home (UBC) Manufactured Home (HUD)                                                                                                                                                                                                                                                                                                                                                                                                           |
| Address 845 241/2 ROAD                                                                                                                                      | Other (please specify):                                                                                                                                                                                                                                                                                                                                                                                                                                              |
| City/State/Zip 6.J CO 81505                                                                                                                                 | NOTES: SINCE FAMILY & SIDENTAC                                                                                                                                                                                                                                                                                                                                                                                                                                       |
| Telephone 970-201-3098                                                                                                                                      |                                                                                                                                                                                                                                                                                                                                                                                                                                                                      |
| REQUIRED: One plot plan, on 8 1/2" x 11" paper, showing all expressed in the property driveway least to                                                     | kisting & proposed structure location(s), parking, setbacks to all n & width & all easements & rights-of-way which abut the parcel.                                                                                                                                                                                                                                                                                                                                  |
| property lines, ingressiegress to the property, universay location                                                                                          |                                                                                                                                                                                                                                                                                                                                                                                                                                                                      |
|                                                                                                                                                             |                                                                                                                                                                                                                                                                                                                                                                                                                                                                      |
| THIS SECTION TO BE COMP                                                                                                                                     | LETED BY PLANNING STAFF                                                                                                                                                                                                                                                                                                                                                                                                                                              |
| THIS SECTION TO BE COMP                                                                                                                                     | Maximum coverage of lot by structures 60 %                                                                                                                                                                                                                                                                                                                                                                                                                           |
| THIS SECTION TO BE COMP  ZONE                                                                                                                               | Maximum coverage of lot by structures 60 70  Permanent Foundation Required: YES NO                                                                                                                                                                                                                                                                                                                                                                                   |
| THIS SECTION TO BE COMP  ZONE $\cancel{K-5}$ SETBACKS: Front $\cancel{20'}$ from property line (PL)  Side $\cancel{5'}$ from PL Rear $\cancel{25'}$ from PL | Maximum coverage of lot by structures 60%  Permanent Foundation Required: YES NO Floodplain Certificate Required: YES NO                                                                                                                                                                                                                                                                                                         |
| THIS SECTION TO BE COMP  ZONE                                                                                                                               | Maximum coverage of lot by structures 60%  Permanent Foundation Required: YES NO Floodplain Certificate Required: YES NO                                                                                                                                                                                                                                                                                                         |
| THIS SECTION TO BE COMP  ZONE $\cancel{K-5}$ SETBACKS: Front $\cancel{20'}$ from property line (PL)  Side $\cancel{5'}$ from PL Rear $\cancel{25'}$ from PL | Maximum coverage of lot by structures 60%  Permanent Foundation Required: YES NO Floodplain Certificate Required: YES NO                                                                                                                                                                                                                                                                                                         |
| THIS SECTION TO BE COMP  ZONE                                                                                                                               | LETED BY PLANNING STAFF  Maximum coverage of lot by structures 60°70  Permanent Foundation Required: YES NO Planning Requirement NO Special Conditions  in writing, by the Public Works & Planning Department. The Intil a final inspection has been completed and a Certificate of                                                                                                                                                                                  |
| THIS SECTION TO BE COMP  ZONE                                                                                                                               | LETED BY PLANNING STAFF  Maximum coverage of lot by structures                                                                                                                                                                                                                                                                                                                                                                                                       |
| THIS SECTION TO BE COMP  ZONE                                                                                                                               | LETED BY PLANNING STAFF  Maximum coverage of lot by structures                                                                                                                                                                                                                                                                                                                                                                                                       |
| THIS SECTION TO BE COMP  ZONE                                                                                                                               | LETED BY PLANNING STAFF  Maximum coverage of lot by structures 60 70  Permanent Foundation Required: YES NO Planning Certificate Required: YES NO NO Parking Requirement 1  Special Conditions Planning Department. The Intil a final inspection has been completed and a Certificate of partment.  Information is correct; I agree to comply with any and all codes, a project. I understand that failure to comply shall result in legal n-use of the building(s). |
| THIS SECTION TO BE COMP  ZONE                                                                                                                               | Maximum coverage of lot by structures                                                                                                                                                                                                                                                                                                                                                                                                                                |
| THIS SECTION TO BE COMP  ZONE                                                                                                                               | Maximum coverage of lot by structures                                                                                                                                                                                                                                                                                                                                                                                                                                |