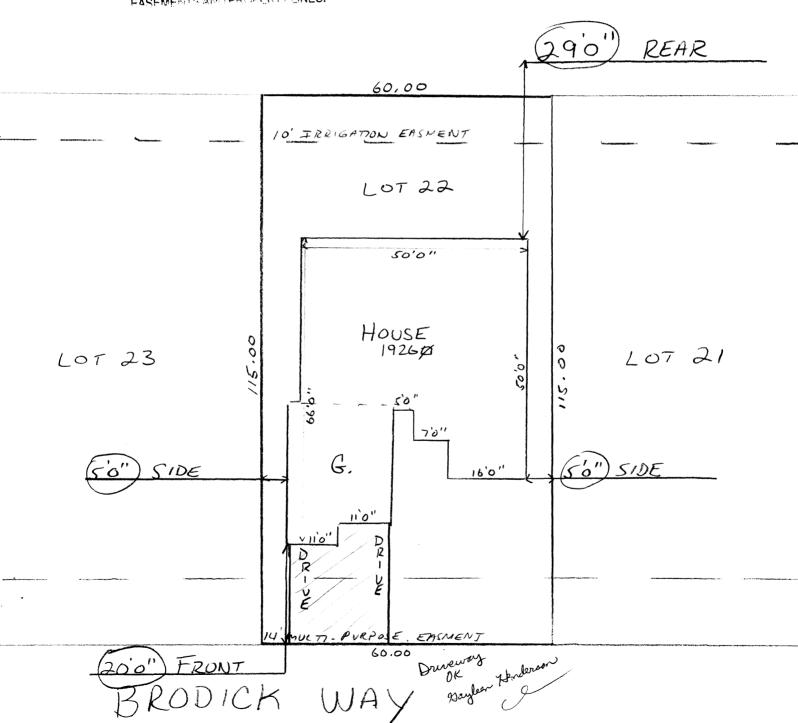

## **PLANNING CLEARANCE**

| <b>BLDG</b> | <b>PERMIT</b> | NO. |
|-------------|---------------|-----|

(Single Family Residential and Accessory Structures)

**Public Works & Planning Department** 

| SIF \$ 460.00                                                                    |                                                                                                                                                                        |
|----------------------------------------------------------------------------------|------------------------------------------------------------------------------------------------------------------------------------------------------------------------|
| Building Address 2917 Brooick way                                                |                                                                                                                                                                        |
|                                                                                  |                                                                                                                                                                        |
| Parcel No. WAINUT ESTATES 95-022                                                 | Sq. Ft. of Existing Bldgs Sq. Ft. Proposed 1926-8                                                                                                                      |
| Subdivision $\frac{2943 \cdot 052}{20000000000000000000000000000000000$          | Sq. Ft. of Lot / Parcel 6000                                                                                                                                           |
| Filing Block Lot Lot                                                             | Sq. Ft. Coverage of Lot by Structures & Impervious Surface (Total Existing & Proposed)                                                                                 |
| OWNER INFORMATION:                                                               | Height of Proposed Structure 20 /                                                                                                                                      |
| Name JEDON CONSTRUCTION                                                          | 6ESCRIPTION OF WORK & INTENDED USE:                                                                                                                                    |
| Address 2452 HOME LANCH CF.                                                      | New Single Family Home (*check type below) Interior Remodel Addition                                                                                                   |
| City / State / Zip G-J CU 81505                                                  | Other (please specify):                                                                                                                                                |
| APPLICANT INFORMATION:                                                           | *TYPE OF HOME PROPOSED:                                                                                                                                                |
| Name CAINTE PROBERTIES                                                           | Site Built Manufactured Home (UBC) Manufactured Home (HUD)                                                                                                             |
| Address 845 24 1/2 ROAD                                                          | Other (please specify):                                                                                                                                                |
| City / State / Zip G J CO 81505                                                  | NOTES: SINGLE FAMILY DESIDENTAL                                                                                                                                        |
| Telephone 970-201-3098                                                           |                                                                                                                                                                        |
|                                                                                  | existing & proposed structure location(s), parking, setbacks to all ion & width & all easements & rights-of-way which abut the parcel.                                 |
|                                                                                  | IPLETED BY PLANNING STAFF                                                                                                                                              |
| ZONE R-5                                                                         | Maximum coverage of lot by structures 60%                                                                                                                              |
| SETBACKS: Front $20'$ from property line (PL)                                    | Permanent Foundation Required: YESNO                                                                                                                                   |
| Side $5'$ from PL Rear $25'$ from PL                                             | Floodplain Certificate Required: YES NO                                                                                                                                |
| Maximum Height of Structure(s)35'                                                | Parking Requirement                                                                                                                                                    |
| Voting District Driveway Location Approval Location Approval CENGINEER'S Initial | Special Conditions                                                                                                                                                     |
|                                                                                  | d, in writing, by the Public Works & Planning Department. The until a final inspection has been completed and a Certificate of Department.                             |
|                                                                                  | ne information is correct; I agree to comply with any and all codes, he project. I understand that failure to comply shall result in legal non-use of the building(s). |
| Applicant Signature                                                              | Date                                                                                                                                                                   |
| Planning Approval BH McCee                                                       | Date 3/19/09                                                                                                                                                           |
| Additional water and/or sewer tap fee(s) are required:                           | ES NO W/O No. 21363                                                                                                                                                    |
| Utility Accounting                                                               | Date 3 2009                                                                                                                                                            |
| VALID FOR SIX MONTHS FROM DATE OF ISSUANCE (S                                    | Section 2.2.C.4 Grand Junction Zoning & Development Code)                                                                                                              |