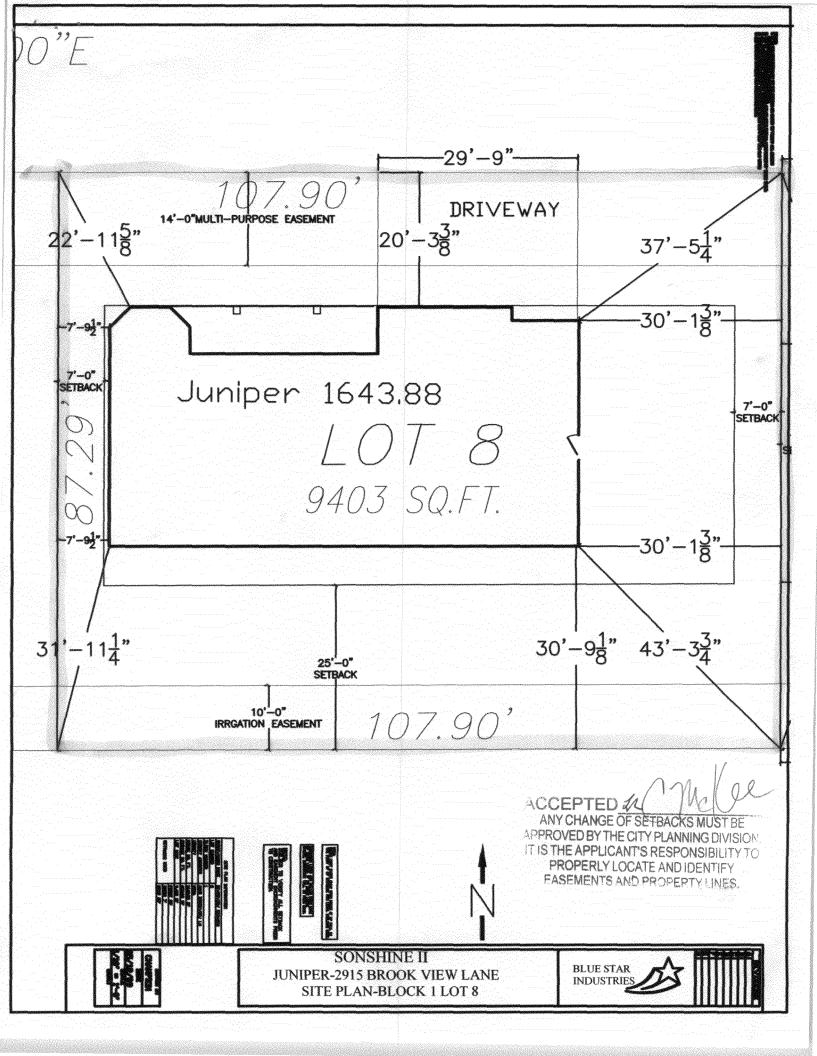

## **PLANNING CLEARANCE**

BLDG PERMIT NO.

(Single Family Residential and Accessory Structures) **Public Works & Planning Department** 

| Building Address 29/5 Brook View Ln                                                                                                                                                                                                                                                                                      | No. of Existing Bldgs No. Proposed                                                                                                                             |  |
|--------------------------------------------------------------------------------------------------------------------------------------------------------------------------------------------------------------------------------------------------------------------------------------------------------------------------|----------------------------------------------------------------------------------------------------------------------------------------------------------------|--|
| Parcel No. 2943-192-36-008                                                                                                                                                                                                                                                                                               | Sq. Ft. of Existing Bldgs Sq. Ft. Proposed 8                                                                                                                   |  |
| Subdivision Riverview Estates                                                                                                                                                                                                                                                                                            | Sq. Ft. of Lot / Parcel 9, 403                                                                                                                                 |  |
| Filing Block Lot 8                                                                                                                                                                                                                                                                                                       | Sq. Ft. Coverage of Lot by Structures & Impervious Surface                                                                                                     |  |
| OWNER INFORMATION:                                                                                                                                                                                                                                                                                                       | (Total Existing & Proposed) 2, 296, 74  Height of Proposed Structure 17                                                                                        |  |
| Name <u>Sonshine Construction &amp; Dev. L</u> LC<br>Address <u>2350</u> G Rd.                                                                                                                                                                                                                                           | New Single Family Home (*check type below) Interior Remodel Addition                                                                                           |  |
| City/State/Zip Crand Juncha (0,81100                                                                                                                                                                                                                                                                                     | Other (please specify):                                                                                                                                        |  |
| APPLICANT INFORMATION:  Name Sundance Proportion  Address 2350 a Rd                                                                                                                                                                                                                                                      | *TYPE OF HOME PROPOSED: Site Built Manufactured Home (UBC) Manufactured Home (HUD) Other (please specify):                                                     |  |
| City/State/Zip Grand Junchai Co 8/105 Telephone 970 217 2853                                                                                                                                                                                                                                                             | NOTES:                                                                                                                                                         |  |
| Telephone (7° 21) 383 5                                                                                                                                                                                                                                                                                                  |                                                                                                                                                                |  |
| REQUIRED: One plot plan, on 8 1/2" x 11" paper, showing all existing & proposed structure location(s), parking, setbacks to all property lines, ingress/egress to the property, driveway location & width & all easements & rights-of-way which abut the parcel.                                                         |                                                                                                                                                                |  |
|                                                                                                                                                                                                                                                                                                                          | LETED BY PLANNING STAFF                                                                                                                                        |  |
| ZONE R-4                                                                                                                                                                                                                                                                                                                 | Maximum coverage of lot by structures                                                                                                                          |  |
| SETBACKS: Front 20 from property line (PL)                                                                                                                                                                                                                                                                               | Permanent Foundation Required: YESNO                                                                                                                           |  |
| Sidefrom PL Rear25from PL                                                                                                                                                                                                                                                                                                | Floodplain Certificate Required: YESNO                                                                                                                         |  |
| Maximum Height of Structure(s) 351                                                                                                                                                                                                                                                                                       | Parking Requirement                                                                                                                                            |  |
| Voting District "E" Driveway Location Approval Location (Engineer's Initials)                                                                                                                                                                                                                                            | Special Conditions                                                                                                                                             |  |
| Modifications to this Planning Clearance must be approved, in writing, by the Public Works & Planning Department. The structure authorized by this application cannot be occupied until a final inspection has been completed and a Certificate of Occupancy has been issued, if applicable, by the Building Department. |                                                                                                                                                                |  |
|                                                                                                                                                                                                                                                                                                                          | information is correct; I agree to comply with any and all codes, project. I understand that failure to comply shall result in legal n-use of the building(s). |  |
| Applicant Signature                                                                                                                                                                                                                                                                                                      | Date <u>5/12/09</u>                                                                                                                                            |  |
| Planning Approval ARL McKee                                                                                                                                                                                                                                                                                              | Date5/15/09                                                                                                                                                    |  |
| Additional water and/or sewer tap fee(s) are required: YES                                                                                                                                                                                                                                                               | NO WAR (NO)                                                                                                                                                    |  |
| Utility Accounting                                                                                                                                                                                                                                                                                                       | Date 5-2-00                                                                                                                                                    |  |
| VALID FOR SIX MONTHS FROM DATE OF ISSUANCE (Sec<br>(White: Planning) (Yellow: Customer) (Pink:                                                                                                                                                                                                                           | ction 2.2.C.4 Grand Junction Zoning & Development Code)  **Building Department*) (Goldenrod: Utility Accounting)                                               |  |