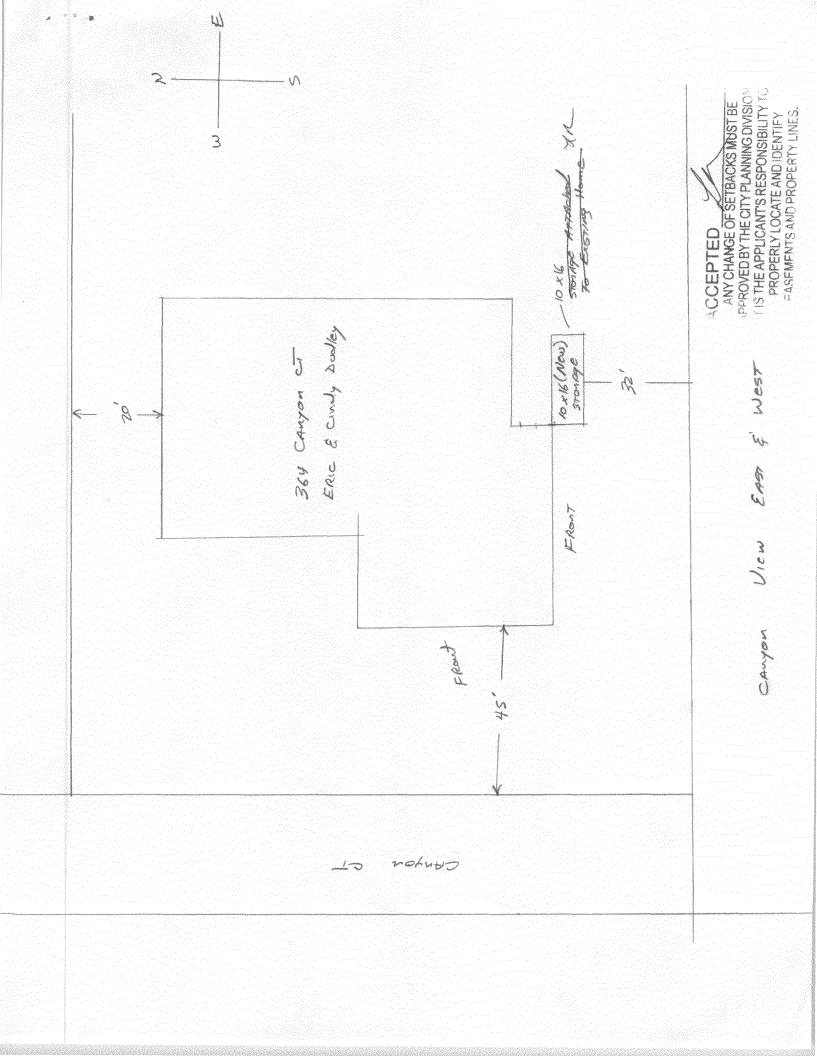

| FEE \$ 10                                                      | PLANNING CLEA                           | RANCE                                                                                  | BLDG PERMIT NO.                                                                            |     |
|----------------------------------------------------------------|-----------------------------------------|----------------------------------------------------------------------------------------|--------------------------------------------------------------------------------------------|-----|
| TCP\$ (S                                                       | ingle Family Residential and Ac         | <del>-</del>                                                                           |                                                                                            |     |
| SIF \$                                                         | Public Works & Planning                 | <u>Department</u>                                                                      |                                                                                            |     |
|                                                                | #15067~                                 | _                                                                                      |                                                                                            |     |
| Building Address 364 CAnyon cT                                 |                                         | No. of Existing Bldgs _                                                                | No. Proposed 1                                                                             |     |
| Parcel No. 2947 - 351-08-005                                   |                                         |                                                                                        | s Sq. Ft. Proposed                                                                         |     |
| Subdivision Canyon, Vicas                                      |                                         | Sq. Ft. of Lot / Parcel 522 perces                                                     |                                                                                            |     |
| Filing Block Lot                                               |                                         | Sq. Ft. Coverage of Lot by Structures & Impervious Surface (Total Existing & Proposed) |                                                                                            |     |
| OWNER INFORMATION:                                             |                                         | Height of Proposed Structure                                                           |                                                                                            |     |
| Name ERIC & Cim                                                | my Dowlley                              | DESCRIPTION OF WORK & INTENDED USE:                                                    |                                                                                            |     |
| Address Z.V Co.                                                |                                         | New Single Family Home (*check type below) Interior Remodel Addition                   |                                                                                            |     |
| Name Eric & Condy Dodley  Address 364 Canyon at                |                                         |                                                                                        | cify):STONAGE SHED                                                                         |     |
| City / State / Zip Grand                                       |                                         | · ·                                                                                    | 10×16                                                                                      |     |
| APPLICANT INFORMATION:                                         | 81567<br>:                              | *TYPE OF HOME P                                                                        | ROPOSED:                                                                                   |     |
| Name Quality Have Concepts                                     |                                         | Site Built Manufactured Home (UBC) Manufactured Home (HUD)                             |                                                                                            |     |
| Address <u>517 mela</u>                                        | •                                       |                                                                                        | cify):                                                                                     |     |
|                                                                | Jumpion, Co. 81501                      | NOTES: SEE PL                                                                          | AT - SI'DE SETBACIC ON                                                                     |     |
| Telephone Z6/                                                  | 81501<br>-9739                          | conven                                                                                 | ot 15 15'                                                                                  |     |
|                                                                |                                         |                                                                                        | cture location(s), parking, setbacks to<br>nts & rights-of-way which abut the parc         |     |
| 0.0                                                            | THIS SECTION TO BE COMPL                | ETED BY PLANNIN                                                                        | G STAFF                                                                                    |     |
| ZONE PD                                                        | AND | Maximum coverage                                                                       | of lot by structures                                                                       | _   |
| SETBACKS: Front                                                | _ from property line (PL)               | Permanent Foundati                                                                     | on Required: YESNO                                                                         | _   |
| Side from PL                                                   | Rear from PL                            | Floodplain Certificate                                                                 | e Required: YESNO                                                                          |     |
| Maximum Height of Structure(                                   | s)                                      | Parking Requiremen                                                                     | t                                                                                          | _   |
|                                                                | Driveway                                |                                                                                        |                                                                                            |     |
| Voting District                                                | Location Approval(Engineer's Initials)  | Special Conditions_                                                                    |                                                                                            |     |
| Modifications to this Planning structure authorized by this ap | Clearance must be approved, i           | n writing, by the Pub                                                                  | lic Works & Planning Department. T<br>has been completed and a Certificate                 | he  |
| ordinances, laws, regulations of                               |                                         | project. I understand                                                                  | l agree to comply with any and all code<br>that failure to comply shall result in le<br>). |     |
| Applicant Signature                                            | h Wrogin                                | Date                                                                                   | 8/7-09                                                                                     |     |
| Planning Approval                                              | La Kenler                               | Date                                                                                   | 8/7/09                                                                                     |     |
| Additional water and/or sewer                                  | tap fee(s) are required: YES            |                                                                                        | 10 No.                                                                                     | ŽĮ. |
| Utility Accounting                                             | Ollo X JOH                              |                                                                                        | 2-7-9                                                                                      |     |
|                                                                |                                         |                                                                                        | nction Zoning & Development Code/                                                          | #   |
|                                                                |                                         | Building Department)                                                                   | (Goldenrod: Utility Accounting                                                             |     |