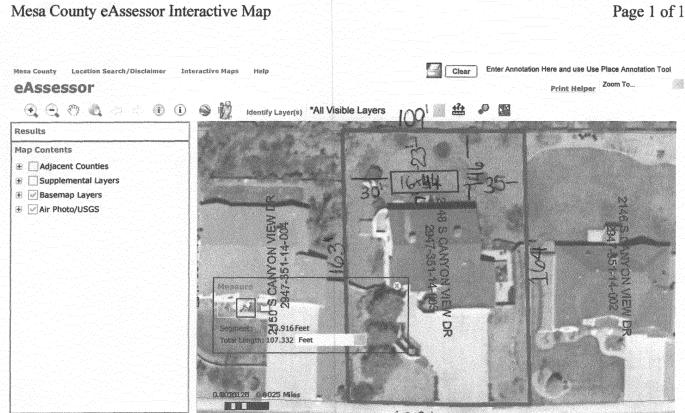

| <b>_</b>                                                                                                                                                                                                                                                            | 2. 74                                  |                                                             |                                                                                                              |  |
|---------------------------------------------------------------------------------------------------------------------------------------------------------------------------------------------------------------------------------------------------------------------|----------------------------------------|-------------------------------------------------------------|--------------------------------------------------------------------------------------------------------------|--|
| FEE\$ 10 000                                                                                                                                                                                                                                                        | PLANNING CLE                           | ARANCE                                                      | BLDG PERMIT NO.                                                                                              |  |
| TCP \$                                                                                                                                                                                                                                                              | (Single Family Residential and A       |                                                             | $20 \pm 18000$                                                                                               |  |
| SIF \$                                                                                                                                                                                                                                                              | Community Developm                     | ent Department                                              | Q #100 10 E                                                                                                  |  |
| Building Address                                                                                                                                                                                                                                                    | 148 S CANYON VIEWO                     | No. of Existing Bldgs _                                     | No. Proposed                                                                                                 |  |
| Parcel No. <u>2148</u>                                                                                                                                                                                                                                              | - 351-14-003                           | Sq. Ft. of Existing Bldg                                    | gs Sq. Ft. Proposed                                                                                          |  |
| Subdivision                                                                                                                                                                                                                                                         |                                        | Sq. Ft. of Lot / Parcel                                     |                                                                                                              |  |
| Subdivision <u>compon View</u><br>Filing <u>3</u> Block <u>I</u> Lot <u>3</u>                                                                                                                                                                                       |                                        | Sq. Ft. Coverage of Lot by Structures & Impervious Surface  |                                                                                                              |  |
| OWNER INFORMATION:                                                                                                                                                                                                                                                  |                                        | (Total Existing & Proposed)<br>Height of Proposed Structure |                                                                                                              |  |
| Name Keith                                                                                                                                                                                                                                                          | PULS, PHER                             |                                                             | WORK & INTENDED USE:                                                                                         |  |
| Address 2148 S                                                                                                                                                                                                                                                      | CANYON VIEW PR                         | New Single Family Home (*check type below)                  |                                                                                                              |  |
| City / State / Zip                                                                                                                                                                                                                                                  | T CO 81503                             | └ <b>Y</b> Other (please spe                                | cify): 16×45 Swimming Pool                                                                                   |  |
| APPLICANT INFORM                                                                                                                                                                                                                                                    | ATION:                                 | *TYPE OF HOME P                                             |                                                                                                              |  |
| Name PERFORMANCE POOLS + SPAS                                                                                                                                                                                                                                       |                                        | Site Built<br>Manufactured Ho                               |                                                                                                              |  |
| Address 2575                                                                                                                                                                                                                                                        | 15 6+50 UNTC                           | Other (please spec                                          | cify):                                                                                                       |  |
| City / State / Zip 51                                                                                                                                                                                                                                               | - CO 81501 N                           | IOTES:                                                      |                                                                                                              |  |
| Telephone 970-                                                                                                                                                                                                                                                      | 257-7478                               |                                                             |                                                                                                              |  |
| REQUIRED: One plot plan, on 8 1/2" x 11" paper, showing all existing & proposed structure location(s), parking, setbacks to all<br>property lines, ingresslegress to the property, driveway location & width & all easements & rights-of-way which abut the parcel. |                                        |                                                             |                                                                                                              |  |
| THIS SECTION TO BE COMPLETED BY COMMUNITY DEVELOPMENT DEPARTMENT STAFF                                                                                                                                                                                              |                                        |                                                             |                                                                                                              |  |
| ZONE                                                                                                                                                                                                                                                                | PO                                     | Maximum coverage                                            | of lot by structures                                                                                         |  |
| SETBACKS: Front_2                                                                                                                                                                                                                                                   | from property line (PL)                | Permanent Foundat                                           | ion Required: YESNO                                                                                          |  |
| Side 15 + 30 from PL Rear 25 from PL Parking Requirement                                                                                                                                                                                                            |                                        |                                                             |                                                                                                              |  |
| Maximum Height of Str                                                                                                                                                                                                                                               | ructure(s)                             | Special Conditions                                          |                                                                                                              |  |
|                                                                                                                                                                                                                                                                     | Driveway                               |                                                             |                                                                                                              |  |
| Voting District                                                                                                                                                                                                                                                     | Location Approval (Engineer's Initial: |                                                             |                                                                                                              |  |
| structure authorized by                                                                                                                                                                                                                                             |                                        | until a final inspection I                                  | nmunity Development Department. The<br>nas been completed and a Certificate of<br>5, Uniform Building Code). |  |
| ordinances, laws, regul                                                                                                                                                                                                                                             |                                        | e project. I understand                                     | l agree to comply with any and all codes,<br>that failure to comply shall result in legal<br>s).             |  |
| Applicant Signature <u>-</u>                                                                                                                                                                                                                                        | In fur hul                             | Date                                                        | 4-23-09                                                                                                      |  |
| Department Approval _                                                                                                                                                                                                                                               | Kat Vemler                             | Date                                                        | 4/23/09                                                                                                      |  |
| Additional water and/pr                                                                                                                                                                                                                                             | sewer tap fee(s) are required: YE      | es no 🗸 w                                                   | 10 No. No change                                                                                             |  |
| Utility Accounting                                                                                                                                                                                                                                                  |                                        | Date                                                        | 4-73791                                                                                                      |  |
| VALID FOR SIX MONT<br>(White: Planning)                                                                                                                                                                                                                             |                                        | ection 2.2.C.1 Grand Ju<br>:: Building Department)          | Inction zoning & Development Code)<br>(Goldenrod: Utility Accounting)                                        |  |

| X |          |     |
|---|----------|-----|
|   | (Yellow: | Cus |

.

109'

23/09

ACCEPTED TO MUMAC ANY CHANGE OF SETBACKS MUST BE APPROVED BY THE CITY PLANNING DIVISION. IT IS THE APPLICANT'S RESPONSIBILITY TO PROPERLY LOCATE AND IDENTIFY EASEMENTS AND PROPERTY LINES.