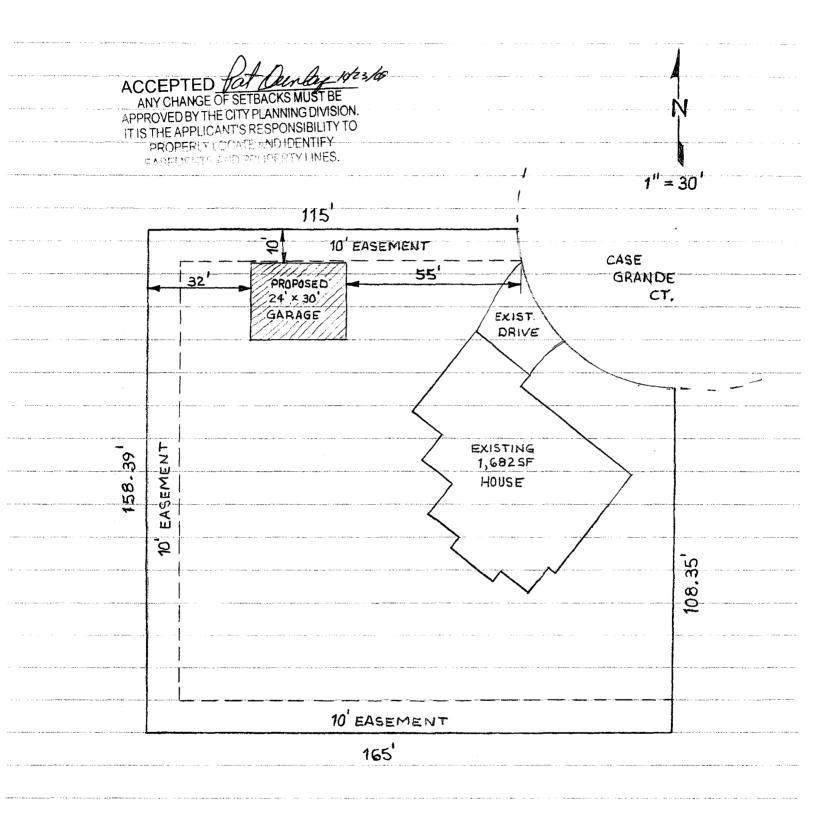

## **PLANNING CLEARANCE**

BLDG PERMIT NO.

(Single Family Residential and Accessory Structures)

Public Works & Planning Department

21757-0

(Goldenrod: Utility Accounting)

| Building Address 527 CASA GRANDE CT.                                                                                                                                                                                                                                                                                                                                                                                                                                                                                                                                                                             | No. of Existing Bldgs 1 No. Proposed 2                                                                                                                                                                                                                                                                                                                                                                                                                                 |
|------------------------------------------------------------------------------------------------------------------------------------------------------------------------------------------------------------------------------------------------------------------------------------------------------------------------------------------------------------------------------------------------------------------------------------------------------------------------------------------------------------------------------------------------------------------------------------------------------------------|------------------------------------------------------------------------------------------------------------------------------------------------------------------------------------------------------------------------------------------------------------------------------------------------------------------------------------------------------------------------------------------------------------------------------------------------------------------------|
| Parcel No. 2945 - 083 - 13 - 005                                                                                                                                                                                                                                                                                                                                                                                                                                                                                                                                                                                 | Sq. Ft. of Existing Bldgs 2296 Sq. Ft. Proposed 720                                                                                                                                                                                                                                                                                                                                                                                                                    |
| Subdivision VISTA VILLA                                                                                                                                                                                                                                                                                                                                                                                                                                                                                                                                                                                          | Sq. Ft. of Lot / Parcel <u>24, 176</u>                                                                                                                                                                                                                                                                                                                                                                                                                                 |
| Filing Block Lot5                                                                                                                                                                                                                                                                                                                                                                                                                                                                                                                                                                                                | Sq. Ft. Coverage of Lot by Structures & Impervious Surface                                                                                                                                                                                                                                                                                                                                                                                                             |
| OWNER INFORMATION:                                                                                                                                                                                                                                                                                                                                                                                                                                                                                                                                                                                               | (Total Existing & Proposed) 4,127  Height of Proposed Structure /3'                                                                                                                                                                                                                                                                                                                                                                                                    |
| Name Scott MARTIN                                                                                                                                                                                                                                                                                                                                                                                                                                                                                                                                                                                                | DESCRIPTION OF WORK & INTENDED USE:                                                                                                                                                                                                                                                                                                                                                                                                                                    |
| Address 527 CASA GRANDE CT.                                                                                                                                                                                                                                                                                                                                                                                                                                                                                                                                                                                      | New Single Family Home (*check type below) Interior Remodel Addition                                                                                                                                                                                                                                                                                                                                                                                                   |
| City / State / Zip G.J., CO 81507                                                                                                                                                                                                                                                                                                                                                                                                                                                                                                                                                                                | Other (please specify): DETACHED GARAGE                                                                                                                                                                                                                                                                                                                                                                                                                                |
| APPLICANT INFORMATION:                                                                                                                                                                                                                                                                                                                                                                                                                                                                                                                                                                                           | *TYPE OF HOME PROPOSED:                                                                                                                                                                                                                                                                                                                                                                                                                                                |
| Name MOR STORAGE                                                                                                                                                                                                                                                                                                                                                                                                                                                                                                                                                                                                 | Site Built                                                                                                                                                                                                                                                                                                                                                                                                                                                             |
| Address 3010 I-70 B                                                                                                                                                                                                                                                                                                                                                                                                                                                                                                                                                                                              | Other (please specify):                                                                                                                                                                                                                                                                                                                                                                                                                                                |
| City / State / Zip <u>G.J.</u> , <u>CO</u> <u>8150</u>                                                                                                                                                                                                                                                                                                                                                                                                                                                                                                                                                           | NOTES: 24 × 30 DETACHED GARAGE                                                                                                                                                                                                                                                                                                                                                                                                                                         |
| Telephone 254-0460                                                                                                                                                                                                                                                                                                                                                                                                                                                                                                                                                                                               |                                                                                                                                                                                                                                                                                                                                                                                                                                                                        |
|                                                                                                                                                                                                                                                                                                                                                                                                                                                                                                                                                                                                                  | xisting & proposed structure location(s), parking, setbacks to all n & width & all easements & rights-of-way which abut the parcel.                                                                                                                                                                                                                                                                                                                                    |
|                                                                                                                                                                                                                                                                                                                                                                                                                                                                                                                                                                                                                  |                                                                                                                                                                                                                                                                                                                                                                                                                                                                        |
|                                                                                                                                                                                                                                                                                                                                                                                                                                                                                                                                                                                                                  | LETED BY PLANNING STAFF                                                                                                                                                                                                                                                                                                                                                                                                                                                |
|                                                                                                                                                                                                                                                                                                                                                                                                                                                                                                                                                                                                                  | LETED BY PLANNING STAFF                                                                                                                                                                                                                                                                                                                                                                                                                                                |
| THIS SECTION TO BE COMP                                                                                                                                                                                                                                                                                                                                                                                                                                                                                                                                                                                          | LETED BY PLANNING STAFF                                                                                                                                                                                                                                                                                                                                                                                                                                                |
| THIS SECTION TO BE COMP<br>ZONE $R - 5$<br>SETBACKS: Front $20/25$ from property line (PL)<br>Side $5/3$ from PL Rear $25/5$ from PL                                                                                                                                                                                                                                                                                                                                                                                                                                                                             | Maximum coverage of lot by structures                                                                                                                                                                                                                                                                                                                                                                                                                                  |
| THIS SECTION TO BE COMP<br>ZONE $R - 5$<br>SETBACKS: Front $20/25$ from property line (PL)<br>Side $5/3$ from PL Rear $25/5$ from PL                                                                                                                                                                                                                                                                                                                                                                                                                                                                             | Maximum coverage of lot by structures                                                                                                                                                                                                                                                                                                                                                                                                                                  |
| THIS SECTION TO BE COMP  ZONE                                                                                                                                                                                                                                                                                                                                                                                                                                                                                                                                                                                    | PLETED BY PLANNING STAFF  Maximum coverage of lot by structures                                                                                                                                                                                                                                                                                                                                                                                                        |
| THIS SECTION TO BE COMP  ZONE                                                                                                                                                                                                                                                                                                                                                                                                                                                                                                                                                                                    | Permanent Foundation Required: YESNO  Permanent Foundation Required: YESNO  Floodplain Certificate Required: YESNO  Parking Requirement  Special Conditions  in writing, by the Public Works & Planning Department. The intil a final inspection has been completed and a Certificate of                                                                                                                                                                               |
| THIS SECTION TO BE COMP  ZONE                                                                                                                                                                                                                                                                                                                                                                                                                                                                                                                                                                                    | Permanent Foundation Required: YESNO  Permanent Foundation Required: YESNO  Floodplain Certificate Required: YESNO  Parking Requirement  Special Conditions  in writing, by the Public Works & Planning Department. The antil a final inspection has been completed and a Certificate of epartment.  information is correct; I agree to comply with any and all codes, a project. I understand that failure to comply shall result in legal                            |
| THIS SECTION TO BE COMP  ZONE                                                                                                                                                                                                                                                                                                                                                                                                                                                                                                                                                                                    | Permanent Foundation Required: YESNO  Permanent Foundation Required: YESNO  Floodplain Certificate Required: YESNO  Parking Requirement  Special Conditions  in writing, by the Public Works & Planning Department. The antil a final inspection has been completed and a Certificate of epartment.  information is correct; I agree to comply with any and all codes, a project. I understand that failure to comply shall result in legal                            |
| THIS SECTION TO BE COMP  ZONE                                                                                                                                                                                                                                                                                                                                                                                                                                                                                                                                                                                    | Permanent Foundation Required: YESNO  Permanent Foundation Required: YESNO  Floodplain Certificate Required: YESNO  Parking Requirement  Special Conditions  in writing, by the Public Works & Planning Department. The Intil a final inspection has been completed and a Certificate of Epartment.  information is correct; I agree to comply with any and all codes, a project. I understand that failure to comply shall result in legal on-use of the building(s). |
| THIS SECTION TO BE COMP  ZONE  SETBACKS: Front 20/25 from property line (PL)  Side 5/3 from PL Rear 25/5 from PL  Maximum Height of Structure(s)  Driveway  Location Approval  (Engineer's Initials)  Modifications to this Planning Clearance must be approved, structure authorized by this application cannot be occupied to Occupancy has been issued, if applicable, by the Building De I hereby acknowledge that I have read this application and the ordinances, laws, regulations or restrictions which apply to the action, which may include but not necessarily be limited to not Applicant Signature | Permanent Foundation Required: YESNO                                                                                                                                                                                                                                                                                                                                                                                                                                   |
| THIS SECTION TO BE COMP  ZONE                                                                                                                                                                                                                                                                                                                                                                                                                                                                                                                                                                                    | Permanent Foundation Required: YESNO                                                                                                                                                                                                                                                                                                                                                                                                                                   |

(Pink: Building Department)

PLOT PLAN

U. 1