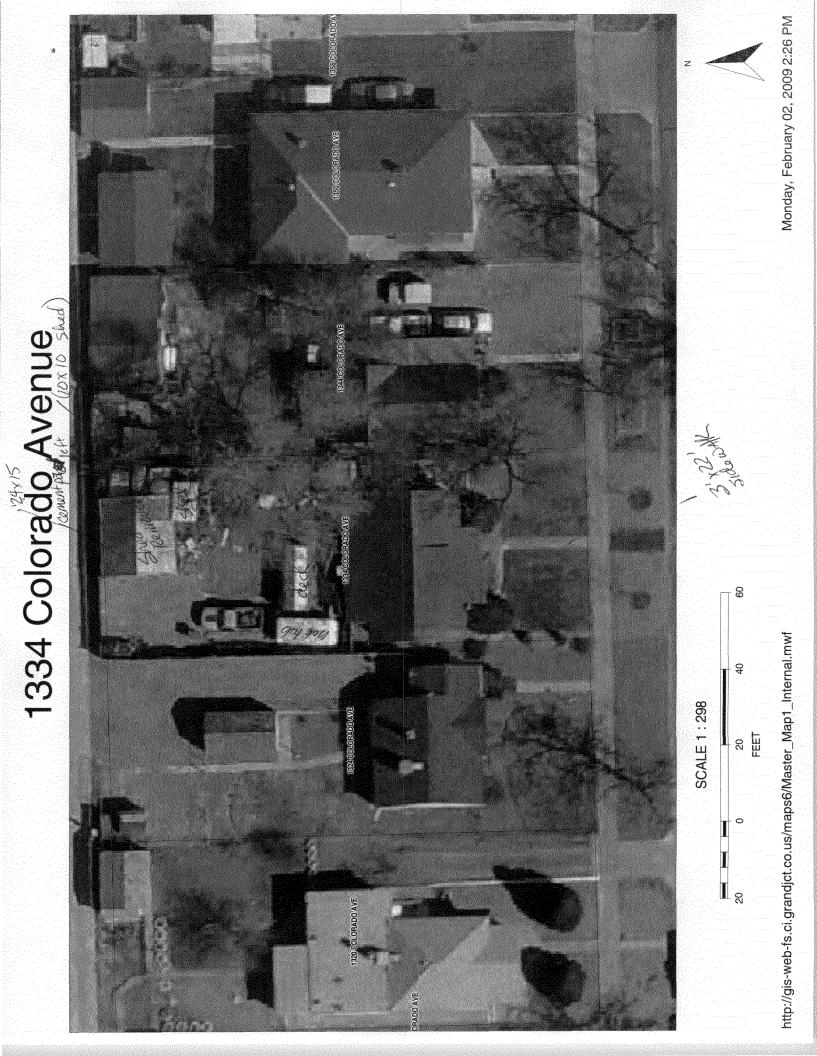

| TCP \$                                                                                                                                                                                                                                                                                                                   | Planning \$ 10 09                                                                                                                                                                                                                                                           |  |  |  |
|--------------------------------------------------------------------------------------------------------------------------------------------------------------------------------------------------------------------------------------------------------------------------------------------------------------------------|-----------------------------------------------------------------------------------------------------------------------------------------------------------------------------------------------------------------------------------------------------------------------------|--|--|--|
| Drainage \$ PLANNING C                                                                                                                                                                                                                                                                                                   | I FADANCE Bldg Permit #                                                                                                                                                                                                                                                     |  |  |  |
| SIF\$ (Multifamily & Nonresidential Res                                                                                                                                                                                                                                                                                  | 1                                                                                                                                                                                                                                                                           |  |  |  |
| Inspection \$ Public Works & Pla                                                                                                                                                                                                                                                                                         | nning Department                                                                                                                                                                                                                                                            |  |  |  |
| Building Address <u>1354</u> CO AV<br>Parcel No. <u>2945-133-14-005</u><br>Subdivision<br>Filing Keiths Addution<br>Block K Lot <u>33424</u><br>OWNER INFORMATION:                                                                                                                                                       | Multifamily Only:   /   No. Proposed     No. of Existing Units   8.33   Sq. Ft. Proposed     Sq. Ft. of Existing   8.33   Sq. Ft. Proposed     Sq. Ft. of Lot / Parcel   6.27.2      Sq. Ft. Coverage of Lot by Structures & Impervious Surface (Total Existing & Proposed) |  |  |  |
| Name <u>Huldaman 4 webstr Glan web</u><br>Address <u>1334</u> <sup>CO</sup> Al<br>City/State/Zip <u>Grand Jun Ticon</u> (O SISO)                                                                                                                                                                                         | Remodel Change of Use (*Specify uses below)   Addition Change of Business   Other: Adding   CAR port 14 x 20   Stracked 40                                                                                                                                                  |  |  |  |
|                                                                                                                                                                                                                                                                                                                          | * FOR CHANGE OF USE: Over existing part with<br>Shed Removed?                                                                                                                                                                                                               |  |  |  |
| Name GlunnALZBSIZ-                                                                                                                                                                                                                                                                                                       |                                                                                                                                                                                                                                                                             |  |  |  |
| Address 1334 10 AV                                                                                                                                                                                                                                                                                                       | *Proposed Use:                                                                                                                                                                                                                                                              |  |  |  |
| City/State/Zip Gral June Tion                                                                                                                                                                                                                                                                                            | Estimated Remodeling Cost \$                                                                                                                                                                                                                                                |  |  |  |
| Telephone <u>970-201.4371</u>                                                                                                                                                                                                                                                                                            | Current Fair Market Value of Structure \$                                                                                                                                                                                                                                   |  |  |  |
|                                                                                                                                                                                                                                                                                                                          | existing & proposed structure location(s), parking, setbacks to all<br>on & width & all easements & rights-of-way which abut the parcel.                                                                                                                                    |  |  |  |
|                                                                                                                                                                                                                                                                                                                          | PLETED BY PLANNING STAFF                                                                                                                                                                                                                                                    |  |  |  |
| zone                                                                                                                                                                                                                                                                                                                     | Maximum coverage of lot by structures                                                                                                                                                                                                                                       |  |  |  |
| SETBACKS: Front $25$ from property line (PL)                                                                                                                                                                                                                                                                             | Landscaping/Screening Required: YESNO                                                                                                                                                                                                                                       |  |  |  |
| Side <u>3</u> from PL Rear <u>5</u> from PL                                                                                                                                                                                                                                                                              | Parking Requirement                                                                                                                                                                                                                                                         |  |  |  |
| Maximum Height of Structure(s)35                                                                                                                                                                                                                                                                                         | Floodplain Certificate Required: YES NO X                                                                                                                                                                                                                                   |  |  |  |
| Ingress / Egress<br>Voting District Location Approval<br>(Engineer's Initials                                                                                                                                                                                                                                            | Special Conditions: GH ok'd leaving existing pad under<br>okl shed but new carport required to meet<br>Rear 'setbacks                                                                                                                                                       |  |  |  |
| Modifications to this Planning Clearance must be approved, in writing, by the Public Works & Planning Department. The structure authorized by this application cannot be occupied until a final inspection has been completed and a Certificate of Occupancy has been issued, if applicable, by the Building Department. |                                                                                                                                                                                                                                                                             |  |  |  |
|                                                                                                                                                                                                                                                                                                                          | e information is correct; I agree to comply with any and all codes,<br>ie project. I understand that failure to comply shall result in legal<br>on-use of the building(s).                                                                                                  |  |  |  |