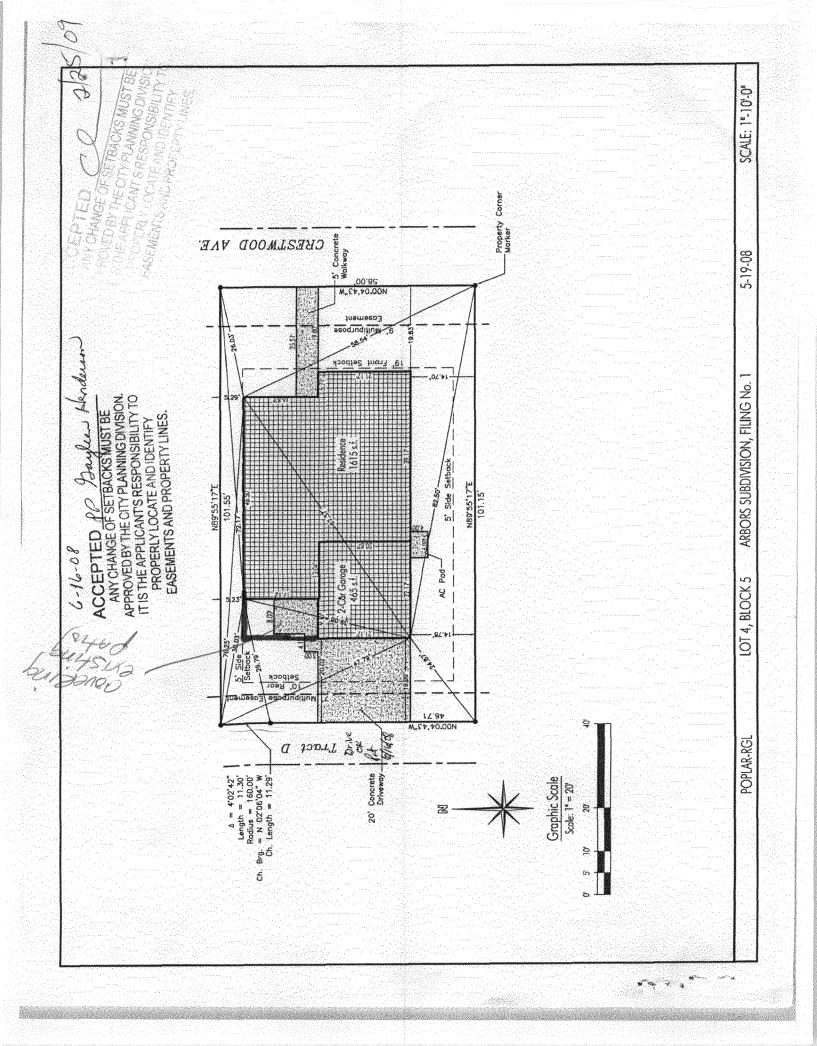

|   |                                                                                                                                                                                                                                                                                                                                                              |                                 |                                              | N                                                                             | $^{\sim}$ |
|---|--------------------------------------------------------------------------------------------------------------------------------------------------------------------------------------------------------------------------------------------------------------------------------------------------------------------------------------------------------------|---------------------------------|----------------------------------------------|-------------------------------------------------------------------------------|-----------|
|   | FEE \$ 10 PLANNING CLEA                                                                                                                                                                                                                                                                                                                                      | RANCE                           |                                              | BLDG PERMIT NO.                                                               |           |
|   | TCP \$ a (Single Family Residential and A                                                                                                                                                                                                                                                                                                                    | ccessory Strue                  | ctures)                                      |                                                                               |           |
|   | SIF \$ Public Works & Plannin                                                                                                                                                                                                                                                                                                                                | ng Departmer                    | <u>nt</u>                                    | 13140-0                                                                       |           |
|   |                                                                                                                                                                                                                                                                                                                                                              |                                 |                                              | /                                                                             |           |
|   | Building Address <u>559 Crestwood Avenue</u>                                                                                                                                                                                                                                                                                                                 | No. of Existir                  | ng Bldgs _                                   | No. Proposed/                                                                 |           |
|   | Parcel No. 2943-082-57-004                                                                                                                                                                                                                                                                                                                                   |                                 |                                              | s <u>160</u> / Sq. Ft. Proposed <u>N/C</u>                                    |           |
|   | Subdivision HRbors                                                                                                                                                                                                                                                                                                                                           | Sq. Ft. of Lot                  | / Parcel _                                   | 58,805F                                                                       |           |
|   | Filing Block Lot                                                                                                                                                                                                                                                                                                                                             | Sq. Ft. Cover<br>(Total Existin | age of Lo                                    | t by Structures & Impervious Surface<br>sed)                                  |           |
|   | OWNER INFORMATION:                                                                                                                                                                                                                                                                                                                                           | Height of Pro                   | • •                                          | -                                                                             |           |
| ~ | Name John J. Wong                                                                                                                                                                                                                                                                                                                                            | DESCRIPT                        |                                              | VORK & INTENDED USE:                                                          |           |
| ( | · · · · ·                                                                                                                                                                                                                                                                                                                                                    |                                 |                                              | y Home ( <u>*ch</u> eck type below)                                           |           |
|   | Address 559 Crestwood AVe                                                                                                                                                                                                                                                                                                                                    | Interior F                      |                                              | Addition                                                                      |           |
|   | City/State/Zip Grand Junction Co 8150                                                                                                                                                                                                                                                                                                                        | Other (pl                       | ease spe                                     | city): Add Roof Overing over<br>existing patio (T'height                      | . \       |
|   |                                                                                                                                                                                                                                                                                                                                                              |                                 |                                              |                                                                               | -)        |
|   | APPLICANT INFORMATION:                                                                                                                                                                                                                                                                                                                                       | *TYPE OF I                      |                                              | ROPOSED: // Manufactured Home (UBC)                                           |           |
|   | Name John T. Wong                                                                                                                                                                                                                                                                                                                                            |                                 |                                              | me (HUD)                                                                      |           |
|   | Address 559 Crestinood AVe                                                                                                                                                                                                                                                                                                                                   | Other (pl                       | ease spe                                     | cify):                                                                        |           |
|   |                                                                                                                                                                                                                                                                                                                                                              |                                 |                                              |                                                                               |           |
|   | City / State / Zip grand June Tion Co Siso                                                                                                                                                                                                                                                                                                                   | NOTES: A                        | <u>d coyi</u>                                | ering over existing                                                           |           |
|   | City / State / Zip Grand Ternstrian Co Sisco<br>Telephone242-59/6                                                                                                                                                                                                                                                                                            | Pati                            | 2 (-                                         | 7 height)                                                                     |           |
|   | ,                                                                                                                                                                                                                                                                                                                                                            | 1                               |                                              | ··· · · · · · · · · · · · · · · · · ·                                         |           |
|   | REQUIRED: One plot plan, on 8 1/2" x 11" paper, showing all existing & proposed structure location(ś), parking, setbacks to all<br>property lines, ingress/egress to the property, driveway location & width & all easements & rights-of-way which abut the parcel.                                                                                          |                                 |                                              |                                                                               |           |
|   | THIS SECTION TO BE COMPLETED BY PLANNING STAFF                                                                                                                                                                                                                                                                                                               |                                 |                                              |                                                                               |           |
|   | $_{\text{ZONE}}$ $\mathcal{P}D$                                                                                                                                                                                                                                                                                                                              | Maximum o                       | Maximum coverage of lot by structures $70\%$ |                                                                               |           |
|   | 151                                                                                                                                                                                                                                                                                                                                                          |                                 | -                                            |                                                                               |           |
|   | SETBACKS: Front from property line (PL)                                                                                                                                                                                                                                                                                                                      | Permanent                       | Foundati                                     | on Required: YESNO                                                            |           |
|   | Side from PL Rear from PL                                                                                                                                                                                                                                                                                                                                    | Floodplain (                    | Certificate                                  | e Required: YESNO                                                             |           |
|   | Maximum Height of Structure(s) _35'                                                                                                                                                                                                                                                                                                                          | Parking Red                     | quiremen                                     | L 2                                                                           |           |
|   | N                                                                                                                                                                                                                                                                                                                                                            | 5                               |                                              |                                                                               |           |
|   | Voting District Driveway Location Approval                                                                                                                                                                                                                                                                                                                   | Special Cor                     | nditions                                     |                                                                               |           |
|   | (Engineer's Initials                                                                                                                                                                                                                                                                                                                                         | )                               |                                              |                                                                               |           |
|   | Modifications to this Planning Clearance must be approved,<br>structure authorized by this application cannot be occupied a<br>Occupancy has been issued, if applicable, by the Building De                                                                                                                                                                  | until a final ins               | the Publ<br>pection h                        | ic Works & Planning Department. The<br>as been completed and a Certificate of |           |
|   | hereby acknowledge that I have read this application and the                                                                                                                                                                                                                                                                                                 | information is                  | correct                                      | agree to comply with any and all codes                                        |           |
|   | I hereby acknowledge that I have read this application and the information is correct; I agree to comply with any and all codes, ordinances, laws, regulations or restrictions which apply to the project. I understand that failure to comply shall result in legal action, which may include but not necessarily be limited to non-use of the building(s). |                                 |                                              |                                                                               |           |
| X | Applicant Signature                                                                                                                                                                                                                                                                                                                                          |                                 | Date                                         | 2-25-09                                                                       |           |
|   | Planning Approval Make                                                                                                                                                                                                                                                                                                                                       |                                 | Date                                         | 2/25/109                                                                      |           |
|   | Additional water and/or sewer tap fee(s) are required: YE                                                                                                                                                                                                                                                                                                    | S NO                            |                                              | ONO. NO CWINCH                                                                | 1         |
|   | Utility Accounting                                                                                                                                                                                                                                                                                                                                           |                                 | Date                                         | The lace                                                                      | an an     |
| l | ///                                                                                                                                                                                                                                                                                                                                                          |                                 | (                                            | 2 1 x > 1 +                                                                   |           |

(55944) Unstwood Arina -> Sugar . THE OTTY PLANNING DIV **PACKS MUST** NDIDENTIF \* LEU NGE OF SET 58' 5' sidewalk 🖗 1407 \* ~ Ŵ EASEMENTS 9'MP EASCHART Q. 19'8" 66'3" -\$9"> 10/25 Metal potio lover 1 10"4112" 154" \_"دخع"\_ 358 -J, a final and a star Drive Nay 20'8" 7'MP- EASempnf PAVED Alleg