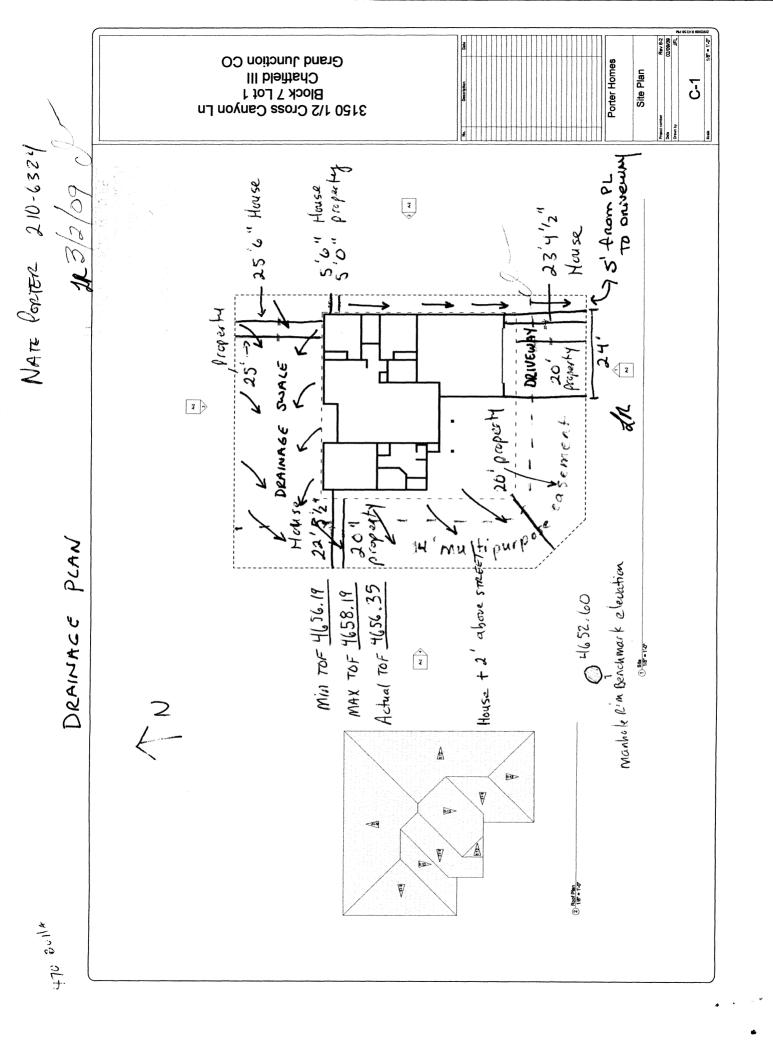

| Building Address 3150 1/2 Cross Canyon Lou                                                                                      | No. of Existing Bldgs O No. Proposed                                                                                                                                                                                                                                                                                                                                                                                                                                                                      |  |
|---------------------------------------------------------------------------------------------------------------------------------|-----------------------------------------------------------------------------------------------------------------------------------------------------------------------------------------------------------------------------------------------------------------------------------------------------------------------------------------------------------------------------------------------------------------------------------------------------------------------------------------------------------|--|
| Parcel No. 2943-151-16-001                                                                                                      | Sq. Ft. of Existing Bldgs O Sq. Ft. Proposed 2063                                                                                                                                                                                                                                                                                                                                                                                                                                                         |  |
| Subdivision CHATFIELD 3                                                                                                         | Sq. Ft. of Lot / Parcel 7851                                                                                                                                                                                                                                                                                                                                                                                                                                                                              |  |
| Filing Block Lot                                                                                                                | Sq. Ft. Coverage of Lot by Structures & Impervious Surface                                                                                                                                                                                                                                                                                                                                                                                                                                                |  |
| OWNER INFORMATION:                                                                                                              | (Total Existing & Proposed) 2670  Height of Proposed Structure 17 4 1/4"                                                                                                                                                                                                                                                                                                                                                                                                                                  |  |
| Name NATE PORTER                                                                                                                | DESCRIPTION OF WORK & INTENDED USE:                                                                                                                                                                                                                                                                                                                                                                                                                                                                       |  |
| Address 2396 Ridgeway a.                                                                                                        | New Single Family Home (*check type below) Interior Remodel Addition                                                                                                                                                                                                                                                                                                                                                                                                                                      |  |
| City/State/Zip Grano J.t. Co 81504                                                                                              | Other (please specify):                                                                                                                                                                                                                                                                                                                                                                                                                                                                                   |  |
| APPLICANT INFORMATION:                                                                                                          | *TYPE OF HOME PROPOSED:                                                                                                                                                                                                                                                                                                                                                                                                                                                                                   |  |
| Name Wate Porter                                                                                                                | Site Built Manufactured Home (UBC) Manufactured Home (HUD)                                                                                                                                                                                                                                                                                                                                                                                                                                                |  |
| Address 2396 Ridgeway ct.                                                                                                       | Other (please specify):                                                                                                                                                                                                                                                                                                                                                                                                                                                                                   |  |
| City/State/Zip GRAND Jet. CO 81504                                                                                              | NOTES:                                                                                                                                                                                                                                                                                                                                                                                                                                                                                                    |  |
| Telephone (970) 210-6324                                                                                                        |                                                                                                                                                                                                                                                                                                                                                                                                                                                                                                           |  |
| DECLUBED. One plat plan on 0.1/2" v.11" penas abassina all'a                                                                    | victing & proposed structure location(s), parking setherals to all                                                                                                                                                                                                                                                                                                                                                                                                                                        |  |
| REQUIRED: One plot plan, on 8 1/2" x 11" paper, showing all e property lines, ingress/egress to the property, driveway location |                                                                                                                                                                                                                                                                                                                                                                                                                                                                                                           |  |
| property lines, ingress/egress to the property, driveway location                                                               | PLETED BY PLANNING STAFF                                                                                                                                                                                                                                                                                                                                                                                                                                                                                  |  |
| property lines, ingress/egress to the property, driveway location                                                               | on & width & all easements & rights-of-way which abut the parcel. PLETED BY PLANNING STAFF                                                                                                                                                                                                                                                                                                                                                                                                                |  |
| property lines, ingress/egress to the property, driveway location THIS SECTION TO BE COME                                       | on & width & all easements & rights-of-way which abut the parcel. PLETED BY PLANNING STAFF                                                                                                                                                                                                                                                                                                                                                                                                                |  |
| THIS SECTION TO BE COME                                                                                                         | PLETED BY PLANNING STAFF  Maximum coverage of lot by structures                                                                                                                                                                                                                                                                                                                                                                                                                                           |  |
| THIS SECTION TO BE COMP  ZONE                                                                                                   | PLETED BY PLANNING STAFF  Maximum coverage of lot by structures NO                                                                                                                                                                                                                                                                                                                                                                                                                                        |  |
| THIS SECTION TO BE COME  ZONE  SETBACKS: Front                                                                                  | PLETED BY PLANNING STAFF  Maximum coverage of lot by structures                                                                                                                                                                                                                                                                                                                                                                                                                                           |  |
| THIS SECTION TO BE COME  ZONE                                                                                                   | PLETED BY PLANNING STAFF  Maximum coverage of lot by structures                                                                                                                                                                                                                                                                                                                                                                                                                                           |  |
| THIS SECTION TO BE COME  ZONE                                                                                                   | PLETED BY PLANNING STAFF  Maximum coverage of lot by structures                                                                                                                                                                                                                                                                                                                                                                                                                                           |  |
| THIS SECTION TO BE COME  ZONE                                                                                                   | PLETED BY PLANNING STAFF  Maximum coverage of lot by structures                                                                                                                                                                                                                                                                                                                                                                                                                                           |  |
| THIS SECTION TO BE COME  ZONE                                                                                                   | PLETED BY PLANNING STAFF  Maximum coverage of lot by structures                                                                                                                                                                                                                                                                                                                                                                                                                                           |  |
| THIS SECTION TO BE COME  ZONE                                                                                                   | PLETED BY PLANNING STAFF  Maximum coverage of lot by structures                                                                                                                                                                                                                                                                                                                                                                                                                                           |  |
| THIS SECTION TO BE COME  ZONE                                                                                                   | PLETED BY PLANNING STAFF  Maximum coverage of lot by structures  Permanent Foundation Required: YES NO  Floodplain Certificate Required: YES NO  Parking Requirement  Special Conditions  in writing, by the Public Works & Planning Department. The until a final inspection has been completed and a Certificate of epartment.  Information is correct; I agree to comply with any and all codes, a project. I understand that failure to comply shall result in legal on-use of the building(s).  Date |  |