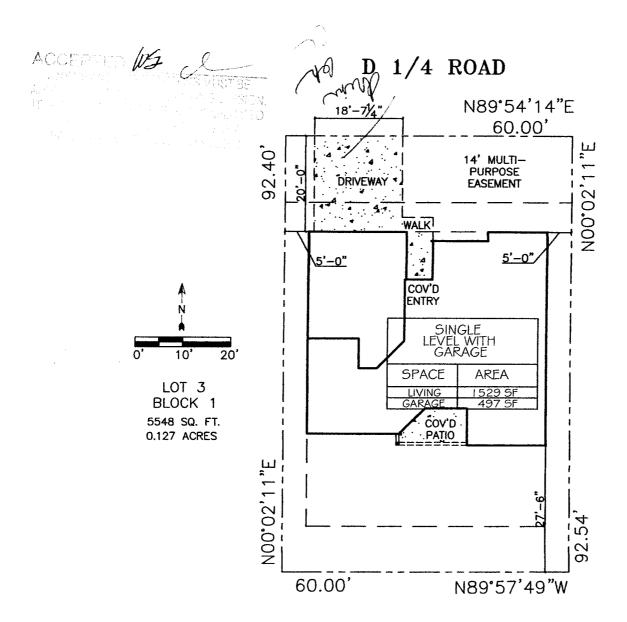

## SITE PLAN

DAVIDSON HOMES
AUTUMN GLENN SUBDIVISION II
3003 D 1/4 ROAD

GRAND JUNCTION, MESA COUNTY, COLORADO TAX ID 2943-163-95-002 LOT 3 BLOCK 1

| RSF - 8          |      |      |  |  |
|------------------|------|------|--|--|
| Minimum Setbacks |      |      |  |  |
| Front            | Side | Rear |  |  |
| 20               | 5    | 10   |  |  |

SITE PLAN

SCALE: 1" = 20'-0"

| 7174    |
|---------|
| 2071133 |
| 2071134 |
| 2070879 |
|         |