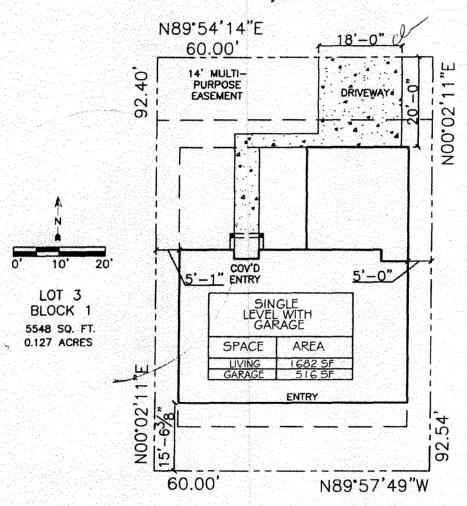

## SITE PLAN

DAVIDSON HOMES AUTUMN GLENN FILING II 3005 D 1/4 ROAD

GRAND JUNCTION, MESA COUNTY, COLORADO

TAX ID \_\_\_\_\_ LOT 3 BLOCK 1