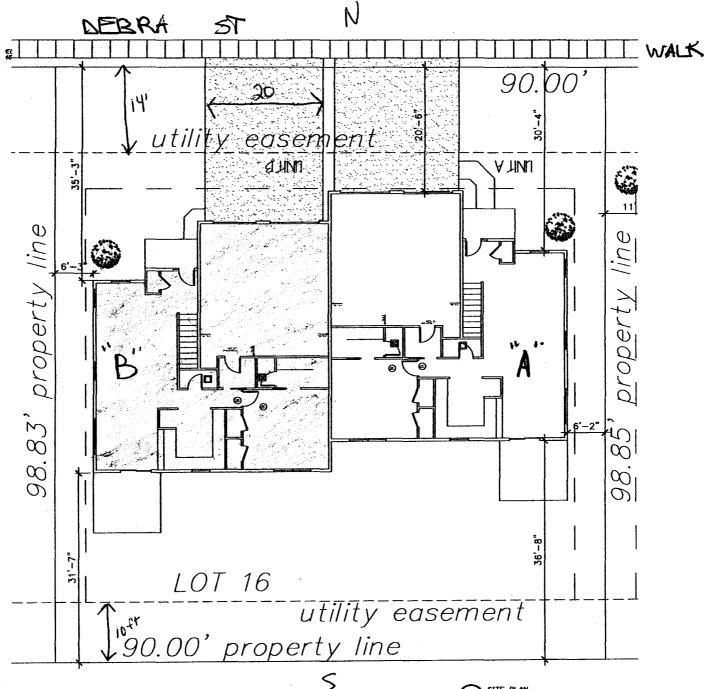

\$ 405.00

1 SITE PLAN
1/8" = 1'-0"

SETBACKS FRONT /NORTH = 20'-6" REAR /SOUTH = 31'-7" SIDE/EAST = 6'-2" SIDE/WEST = 6'-3" 2997 DEBRA ST UNIT B"
DRIVE IS 20 WIDE STREET
SCALE IS APPROX 1/16" = 1FOOT

ACCEPTED & Meller

ANY CHANGE OF SETBACKS MUST BE APPROVED BY THE CITY PLANNING DIVISION. IT IS THE APPLICANT'S RESPONSIBILITY TO PROPERLY LOCATE AND IDENTIFY EASEMENTS AND PROPERTY LINES.

**MONARCH RIDGE** 

**LEAFWING**