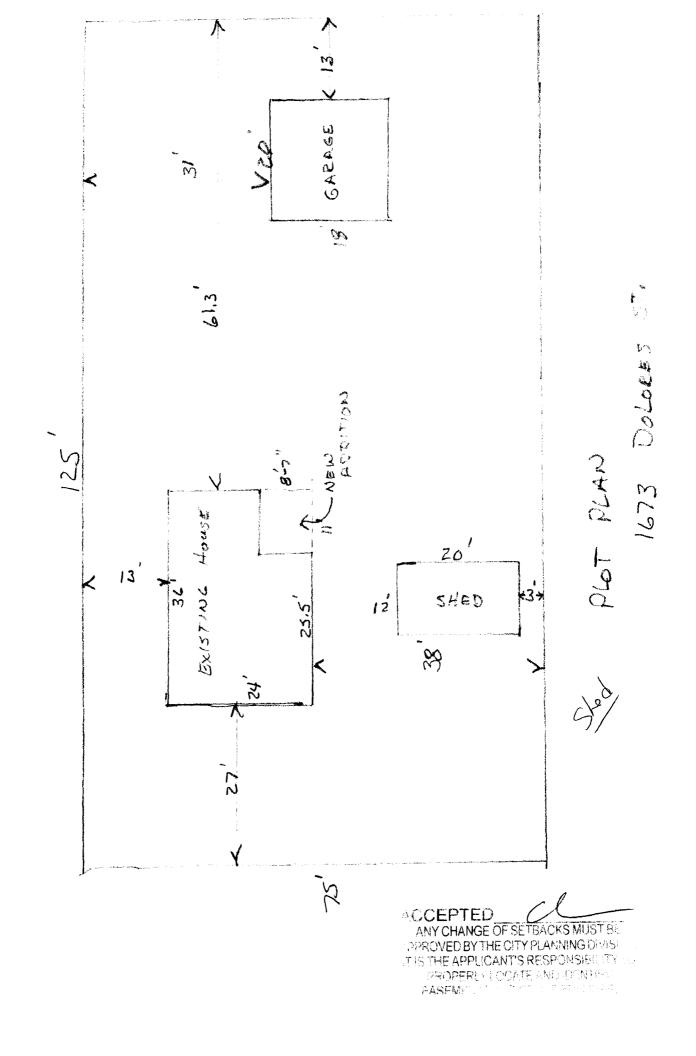

|                                                                                                                                                                                                                                                                                                                                                              | (A)                                                                                                                                         |
|--------------------------------------------------------------------------------------------------------------------------------------------------------------------------------------------------------------------------------------------------------------------------------------------------------------------------------------------------------------|---------------------------------------------------------------------------------------------------------------------------------------------|
| FEE \$ 10 PLANNING CLE                                                                                                                                                                                                                                                                                                                                       | BLDG PERMIT NO.                                                                                                                             |
| TCP \$ (Single Family Residential and                                                                                                                                                                                                                                                                                                                        |                                                                                                                                             |
| SIF \$ Public Works & Plann                                                                                                                                                                                                                                                                                                                                  |                                                                                                                                             |
| Building Address 1673 Dolores St                                                                                                                                                                                                                                                                                                                             | No. of Existing Bldgs No. Proposed                                                                                                          |
| Parcel No. <u>2945-233-09-007</u>                                                                                                                                                                                                                                                                                                                            | Sq. Ft. of Existing Bldgs 1374.5 Sq. Ft. Proposed 240                                                                                       |
| Subdivision Orchard Mesa Heights                                                                                                                                                                                                                                                                                                                             | Sq. Ft. of Lot / Parcel                                                                                                                     |
| Filing Block Lot 33, 34, 34                                                                                                                                                                                                                                                                                                                                  | 5 Sq. Ft. Coverage of Lot by Structures & Impervious Surface                                                                                |
| OWNER INFORMATION:                                                                                                                                                                                                                                                                                                                                           | (Total Existing & Proposed)<br>Height of Proposed Structure                                                                                 |
| Name Roy 6 Young and Susan C McGlothlin                                                                                                                                                                                                                                                                                                                      | DESCRIPTION OF WORK & INTENDED USE:                                                                                                         |
| Name Boy 6 loung and Susan C McGlothlin<br>Address 1673 Dolores St                                                                                                                                                                                                                                                                                           | New Single Family Home (*check type below) Interior Remodel                                                                                 |
| City/State/Zip Grand Jet CO 81503                                                                                                                                                                                                                                                                                                                            | - Interior Remodel Addition<br>Other (please specify): $SHED$<br>SIZE IZYZO'=                                                               |
| APPLICANT INFORMATION:                                                                                                                                                                                                                                                                                                                                       | <u>*TYPE OF HOME PROPOSED:</u>                                                                                                              |
| Name Same                                                                                                                                                                                                                                                                                                                                                    | Site Built Manufactured Home (UBC)<br>Manufactured Home (HUD)                                                                               |
| Address                                                                                                                                                                                                                                                                                                                                                      | Other (please specify):                                                                                                                     |
|                                                                                                                                                                                                                                                                                                                                                              | NOTES:                                                                                                                                      |
| Telephone (970)4133-7077                                                                                                                                                                                                                                                                                                                                     |                                                                                                                                             |
| REQUIRED: One plot plan, on 8 1/2" x 11" paper, showing all                                                                                                                                                                                                                                                                                                  | l existing & proposed structure location(s), parking, setbacks to all tion & width & all easements & rights-of-way which abut the parcel.   |
|                                                                                                                                                                                                                                                                                                                                                              | MPLETED BY PLANNING STAFF                                                                                                                   |
| zone <del>X</del> X                                                                                                                                                                                                                                                                                                                                          | Maximum coverage of lot by structures                                                                                                       |
| SETBACKS: Front                                                                                                                                                                                                                                                                                                                                              | Permanent Foundation Required: YES NO                                                                                                       |
| Side <u>3</u> from PL Rear <u>5</u> from PL                                                                                                                                                                                                                                                                                                                  | Floodplain Certificate Required: YES NO                                                                                                     |
| Maximum Height of Structure(s)35                                                                                                                                                                                                                                                                                                                             | _ Parking Requirement                                                                                                                       |
| r Driveway                                                                                                                                                                                                                                                                                                                                                   | 10 0                                                                                                                                        |
| Voting District <u> </u>                                                                                                                                                                                                                                                                                                                                     | ·                                                                                                                                           |
|                                                                                                                                                                                                                                                                                                                                                              | d, in writing, by the Public Works & Planning Department. The duntil a final inspection has been completed and a Certificate of Department. |
| I hereby acknowledge that I have read this application and the information is correct; I agree to comply with any and all codes, ordinances, laws, regulations or restrictions which apply to the project. I understand that failure to comply shall result in legal action, which may include but not necessarily be limited to non-use of the building(s). |                                                                                                                                             |
| Applicant Signature Roy & Garry Date 10/7/09                                                                                                                                                                                                                                                                                                                 |                                                                                                                                             |
| Planning Approval                                                                                                                                                                                                                                                                                                                                            | Date 10/6/09                                                                                                                                |
| Additional water and/or sewer tap fee(s) are required: Y                                                                                                                                                                                                                                                                                                     | YES NO W/O NO O WINT                                                                                                                        |
| Utility Accounting                                                                                                                                                                                                                                                                                                                                           | Date 7                                                                                                                                      |