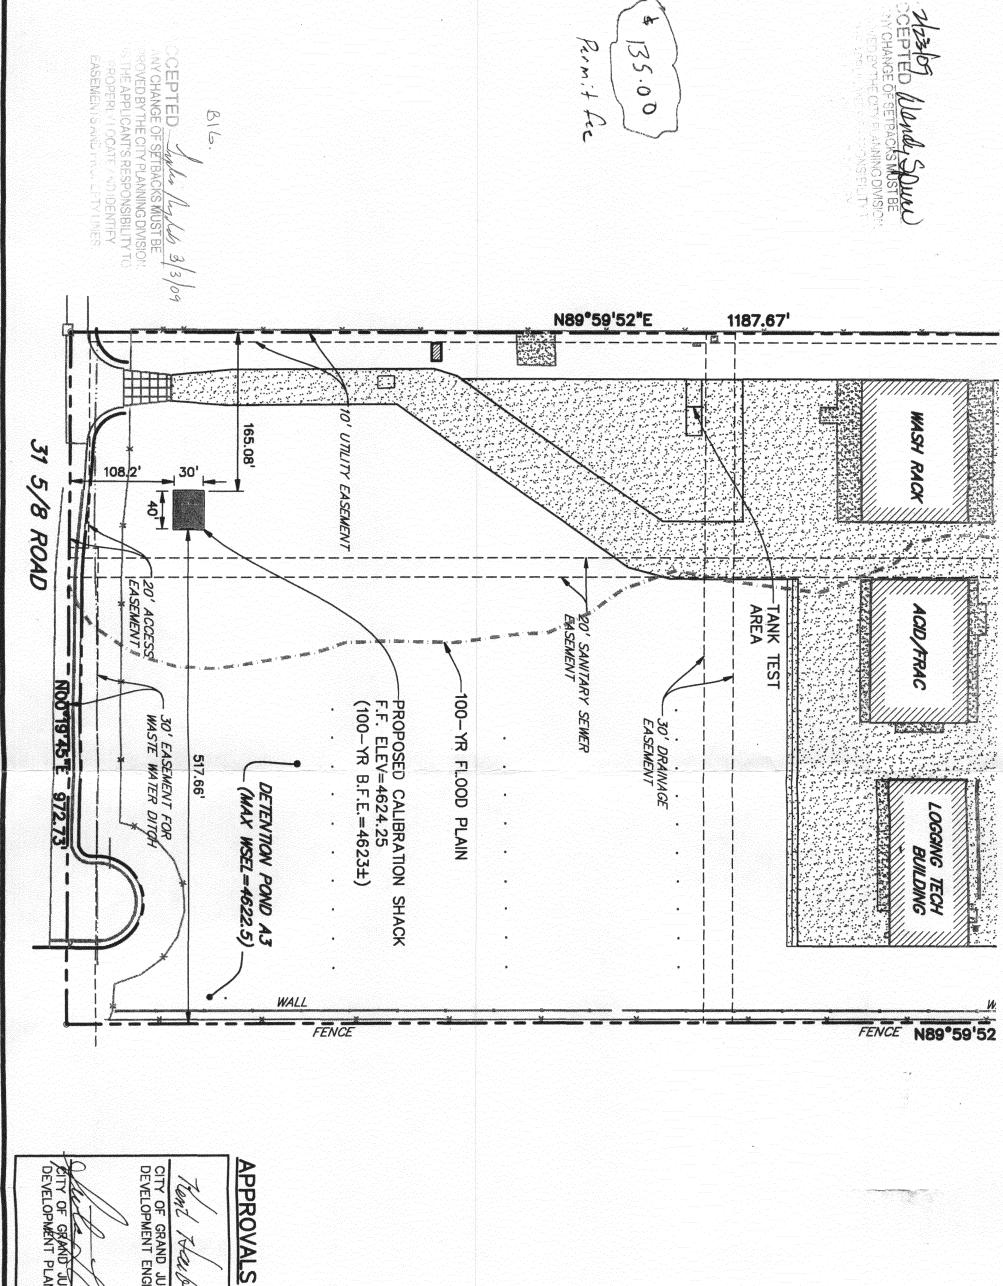

| Planning \$ /0                                                                                                                                                                       | Drainage \$                  | Bldg Permit No.                                                                                                                                                                                                                                                                                                                                                                                                                                                                                       |  |  |
|--------------------------------------------------------------------------------------------------------------------------------------------------------------------------------------|------------------------------|-------------------------------------------------------------------------------------------------------------------------------------------------------------------------------------------------------------------------------------------------------------------------------------------------------------------------------------------------------------------------------------------------------------------------------------------------------------------------------------------------------|--|--|
| TCP\$                                                                                                                                                                                | School Impact \$             | File # None                                                                                                                                                                                                                                                                                                                                                                                                                                                                                           |  |  |
| Inspection \$                                                                                                                                                                        |                              |                                                                                                                                                                                                                                                                                                                                                                                                                                                                                                       |  |  |
| • •                                                                                                                                                                                  | an review, multi-family deve | CLEARANCE lopment, non-residential development) orks & Planning Department                                                                                                                                                                                                                                                                                                                                                                                                                            |  |  |
| BUILDING ADDRESS 319                                                                                                                                                                 | 9 D Road                     | TAX SCHEDULE NO. 2943. 221.15.001                                                                                                                                                                                                                                                                                                                                                                                                                                                                     |  |  |
| SUBDIVISION Corn In                                                                                                                                                                  | dustrial Park                | SQ. FT. OF EXISTING BLDG(S) 163, 942 SI=                                                                                                                                                                                                                                                                                                                                                                                                                                                              |  |  |
| FILING BLK                                                                                                                                                                           | \LOT                         | SQ. FT. OF PROPOSED BLDG(S)/ADDITONS 1,060 SF                                                                                                                                                                                                                                                                                                                                                                                                                                                         |  |  |
| OWNER Halliburton E                                                                                                                                                                  | 200 (                        | MULTI-FAMILY: NO. OF DWELLING UNITS: BEFORE N/A AFTER N/A CONSTRUCTION                                                                                                                                                                                                                                                                                                                                                                                                                                |  |  |
| CITY/STATE/ZIP Grand                                                                                                                                                                 | Jct., Co 81504PA             | NO. OF BLDGS ON PARCEL: BEFORE 14 AFTER 15                                                                                                                                                                                                                                                                                                                                                                                                                                                            |  |  |
| CITY/STATE/ZIP Grand TELEPHONE 970 . 4                                                                                                                                               | J.J., (0 81502<br>34.9093    | DESCRIPTION OF WORK & INTENDED USE: Wood fram building to Krep equipment out of the elements.  al Standards for Improvements and Development) document.                                                                                                                                                                                                                                                                                                                                               |  |  |
|                                                                                                                                                                                      | THIS SECTION TO BE COM       | MPLETED BY PLANNING STAFF                                                                                                                                                                                                                                                                                                                                                                                                                                                                             |  |  |
| SETBACKS: FRONT: 25 from Property Line (PL) or from center of ROW, whichever is greater SIDE: 5 from PL REAR: 10 from PL  MAX. HEIGHT 40  MAX. COVERAGE OF LOT BY STRUCTURES FAR 200 |                              | LANDSCAPING/SCREENING REQUIRED: YESNO  PARKING REQUIREMENT:NO  FLOODPLAIN CERTIFICATE REQUIRED: YESNO  SPECIAL CONDITIONS:                                                                                                                                                                                                                                                                                                                                                                            |  |  |
| Code.                                                                                                                                                                                |                              | ng, by the Public Works & Planning Department Director. The structure ion has been completed and a Certificate of Occupancy has been issued Required improvements in the public right-of-way must be guaranteed mprovements must be completed or guaranteed prior to issuance of a mit shall be maintained in an acceptable and healthy condition. The thy condition is required by the Grand Junction Zoning and Development tamped by City Engineering prior to issuing the Planning Clearance. One |  |  |
|                                                                                                                                                                                      |                              | mation is correct; I agree to comply with any and all codes, ordinances,                                                                                                                                                                                                                                                                                                                                                                                                                              |  |  |