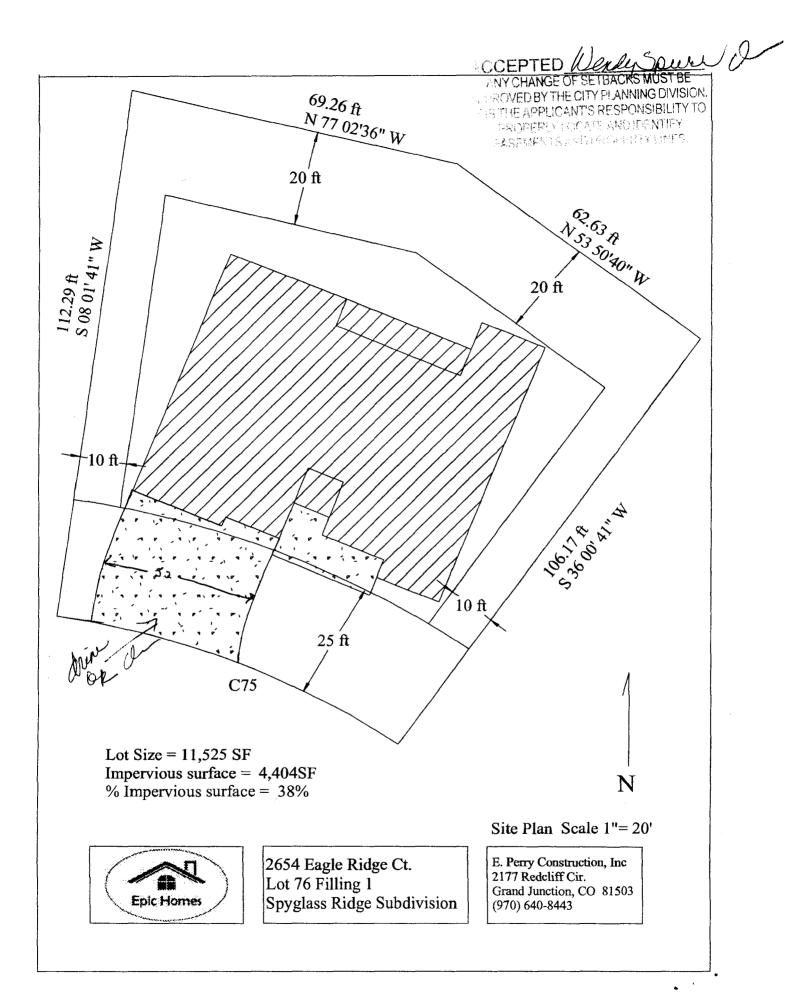

| DEFERRED                                                                                                                                                                        | FEES                                                                                                                                                                    |  |
|---------------------------------------------------------------------------------------------------------------------------------------------------------------------------------|-------------------------------------------------------------------------------------------------------------------------------------------------------------------------|--|
| FEE \$ D <sup>ar</sup> PLANNING CLEA                                                                                                                                            | ARANCE BLDG PERMIT NO.                                                                                                                                                  |  |
| TCP \$ 7554       (Single Family Residential and A         SIF \$ 460       Public Works & Plannin                                                                              | ccessory Structures) ZONING                                                                                                                                             |  |
| SIF \$ 4.0 - Public Works & Plannin                                                                                                                                             | PAID ANKOVAL                                                                                                                                                            |  |
| Building Address 2654 EAGLE RIDLE CT.                                                                                                                                           | No. of Existing Bldgs                                                                                                                                                   |  |
| Parcel No. 2945 - 2104-141-013                                                                                                                                                  | Sq. Ft. of Existing Digs Sq. Ft. Proposed                                                                                                                               |  |
| Subdivision SPYGLASS RIDGE SUB                                                                                                                                                  | Sq. Ft. of Lot / Parcel 52.5                                                                                                                                            |  |
| Filing Block Lot6                                                                                                                                                               | Sq. Ft. Coverage of Lot by Structures & Impervious Surface                                                                                                              |  |
| OWNER INFORMATION:                                                                                                                                                              | (Total Existing & Proposed) <u>4, 404</u><br>Height of Proposed Structure <u>20</u>                                                                                     |  |
| Name JANE + LARRY MCKNICHT                                                                                                                                                      | DESCRIPTION OF WORK & INTENDED USE:                                                                                                                                     |  |
|                                                                                                                                                                                 | New Single Family Home (*check type below)                                                                                                                              |  |
| Address                                                                                                                                                                         | Interior Remodel     Addition       Other (please specify):                                                                                                             |  |
| City / State / Zip GJ CO 81504                                                                                                                                                  |                                                                                                                                                                         |  |
| APPLICANT INFORMATION:                                                                                                                                                          |                                                                                                                                                                         |  |
| Name E. PERRY CONST. INC.                                                                                                                                                       | Site Built Manufactured Home (UBC)<br>Manufactured Home (HUD)                                                                                                           |  |
| Address 2177 REDCLIFF CIR.                                                                                                                                                      | Other (please specify):<br>ACC AQOROVA                                                                                                                                  |  |
| City/State/Zip <u>GJ</u> CO & SO1                                                                                                                                               | ACC APPROVAL<br>NOTES: Engrined four Sation Porgensod<br>Drading & Alrainary Prepared by Registered                                                                     |  |
| Telephone 640-8443                                                                                                                                                              | Brading & Alrainar perpared by Registered                                                                                                                               |  |
| REQUIRED: One plot plan, on 8 1/2" x 11" paper, showing all existing & proposed structure location(s), parking, setbacks to all                                                 |                                                                                                                                                                         |  |
| property lines, ingress/egress to the property, driveway location & width & all easements & rights-of-way which abut the parcel. THIS SECTION TO BE COMPLETED BY PLANNING STAFF |                                                                                                                                                                         |  |
| ZONE R-2 (RF8 Stds)                                                                                                                                                             | Maximum coverage of lot by structures _ 3075 70                                                                                                                         |  |
| SETBACKS: Front $\frac{30/35}{5}$ from property line (PL)                                                                                                                       | Permanent Foundation Required: YES NO                                                                                                                                   |  |
| Side                                                                                                                                                                            | Floodplain Certificate Required: YESNO                                                                                                                                  |  |
| Maximum Height of Structure(s) 35                                                                                                                                               | Parking Requirement                                                                                                                                                     |  |
| Voting District Driveway<br>Location Approval WA J<br>(Engineer's Initials                                                                                                      | Special Conditions                                                                                                                                                      |  |
|                                                                                                                                                                                 | in writing, by the Public Works & Planning Department. The<br>until a final inspection has been completed and a Department of<br>epartment.                             |  |
|                                                                                                                                                                                 | information is correct; I agree to comply with any and all codes,<br>e project. I understand that failure to comply shall result in legal<br>on-use of the building(s). |  |
| Applicant Signature                                                                                                                                                             | Date1/16/09                                                                                                                                                             |  |
| Planning Approval US CMClu                                                                                                                                                      | Date 11/16/09 DETUR                                                                                                                                                     |  |
| Additional water and/or sewer tap fee(s) are required: YE                                                                                                                       | SX NO W/ONO. OMSD MAL                                                                                                                                                   |  |
| Utility Accounting Clusley                                                                                                                                                      | Date 11/17/09 7,50                                                                                                                                                      |  |
| VALID FOD SIX MONTHS FROM DATE OF ISSUANCE ISS                                                                                                                                  | ction 2.2 C.4 Grand Junction Zoning & Development Collision                                                                                                             |  |