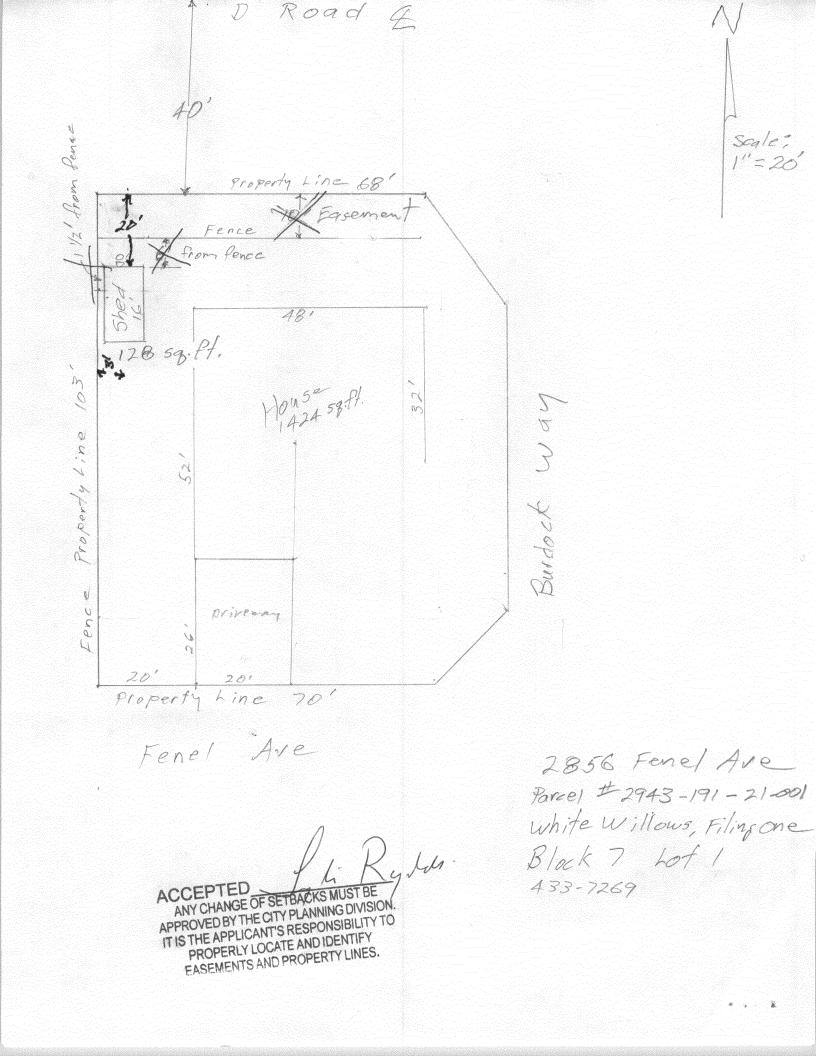

## **PLANNING CLEARANCE**

BLDG PERMIT NO.

(Single Family Residential and Accessory Structures)

<u>Public Works & Planning Department</u>

62045-0

| Building Address 28.56 Fenel Ave                                                                                                                                                                                                                                                                                                                             | No. of Existing Bldgs No. Proposed                                                                                                     |  |
|--------------------------------------------------------------------------------------------------------------------------------------------------------------------------------------------------------------------------------------------------------------------------------------------------------------------------------------------------------------|----------------------------------------------------------------------------------------------------------------------------------------|--|
| Parcel No. 2943-191-21-001                                                                                                                                                                                                                                                                                                                                   | Sq. Ft. of Existing Bldgs 1424 Sq. Ft. Proposed 128                                                                                    |  |
| Subdivision white willows                                                                                                                                                                                                                                                                                                                                    | Sq. Ft. of Lot / Parcel 8, 772                                                                                                         |  |
| Filing One Block 7 Lot 1                                                                                                                                                                                                                                                                                                                                     | Sq. Ft. Coverage of Lot by Structures & Impervious Surface                                                                             |  |
| OWNER INFORMATION:                                                                                                                                                                                                                                                                                                                                           | (Total Existing & Proposed) 15.52  Height of Proposed Structure 9 Feet                                                                 |  |
| Name Mitkey & Sunset Burke  Address 2856 Fenel Ave  City/State/Zip Grand Jet., Co 81591                                                                                                                                                                                                                                                                      | DESCRIPTION OF WORK & INTENDED USE:  New Single Family Home (*check type below)  Interior Remodel  Other (please specify):             |  |
| APPLICANT INFORMATION:                                                                                                                                                                                                                                                                                                                                       | *TYPE OF HOME PROPOSED:                                                                                                                |  |
| Name <u>Mickey &amp; Simset Burke</u><br>Address <u>2856 Fenel Ave</u>                                                                                                                                                                                                                                                                                       | Site Built  Manufactured Home (UBC)  Manufactured Home (HUD)  Other (please specify): Pre-fab Stance Shed                              |  |
| City / State / Zip Grand 5ct., CO 8150/                                                                                                                                                                                                                                                                                                                      | NOTES: MUST BE 20'SETBALL IN REAR                                                                                                      |  |
| Telephone 970-433-7269                                                                                                                                                                                                                                                                                                                                       | AN 3' OF SIME                                                                                                                          |  |
| REQUIRED: One plot plan, on 8 1/2" x 11" paper, showing all existing & proposed structure location(s), parking, setbacks to all property lines, ingress/egress to the property, driveway location & width & all easements & rights-of-way which abut the parcel.                                                                                             |                                                                                                                                        |  |
| THIS SECTION TO BE COMP                                                                                                                                                                                                                                                                                                                                      | PLETED BY PLANNING STAFF                                                                                                               |  |
| ZONE R-4                                                                                                                                                                                                                                                                                                                                                     | Maximum coverage of lot by structures                                                                                                  |  |
| SETBACKS: Front 20 25 from property line (PL)                                                                                                                                                                                                                                                                                                                | Permanent Foundation Required: YESNO                                                                                                   |  |
| Side $\frac{1}{3}$ from PL Rear $\frac{25}{20}$ from PL                                                                                                                                                                                                                                                                                                      | Floodplain Certificate Required: YESNO                                                                                                 |  |
| Maximum Height of Structure(s)                                                                                                                                                                                                                                                                                                                               | Parking Requirement                                                                                                                    |  |
| Voting District Driveway Location Approval (Engineer's Initials                                                                                                                                                                                                                                                                                              | Special Conditions                                                                                                                     |  |
|                                                                                                                                                                                                                                                                                                                                                              | in writing, by the Public Works & Planning Department. The until a final inspection has been completed and a Certificate of epartment. |  |
| I hereby acknowledge that I have read this application and the information is correct; I agree to comply with any and all codes, ordinances, laws, regulations or restrictions which apply to the project. I understand that failure to comply shall result in legal action, which may include but not necessarily be limited to non-use of the building(s). |                                                                                                                                        |  |
| Applicant Signature <u>Mickey Burke</u>                                                                                                                                                                                                                                                                                                                      | Date <u>3-30-09</u>                                                                                                                    |  |
| Planning Approval Lydin Reyolds                                                                                                                                                                                                                                                                                                                              | Date 3 30 09                                                                                                                           |  |
| Additional water and/or sewer tap fee(s) are required: YE                                                                                                                                                                                                                                                                                                    | S NO X W/O No. Wwite Series                                                                                                            |  |
| Utility Accounting                                                                                                                                                                                                                                                                                                                                           | Date                                                                                                                                   |  |