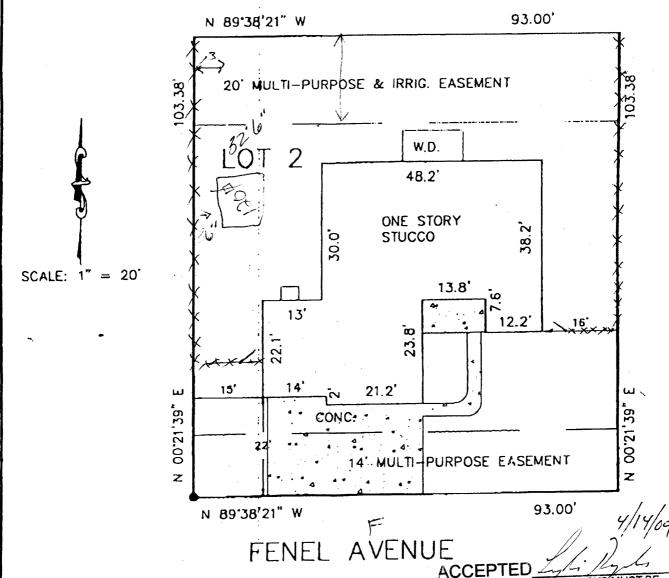

## IMPROVEMENT LOCATION CERTIFICATE

2860 FENEL AVENUE

MERIDIAN LAND TITLE #74142
BAUER ACCOUNT
LOT 2 IN BLOCK 11 OF WHITE WILLOWS, FILING ONE,
MESA COUNTY, COLORADO:

## D ROAD

■ = FOUND #5 REBAR WITH CAP

ANY CHANGE OF SETBACKS MUST BE APPROVED BY THE CITY PLANNING DIVISION. IT IS THE APPLICANT'S RESPONSIBILITY TO PROPERLY LOCATE AND IDENTIFY EASEMENTS AND PROPERTY LINES.

I HEREBY CERTIFY THAT THIS IMPROVEMENT LOCATION CERTIFICATE WAS PREPARED FOR GRAND VALLEY NATL BK.

THAT IT IS NOT A LAND SURVEY PLAT OR IMPROVEMENT SURVEY PLAT, AND THAT IT IS NOT TO BE RELIED UPON FOR THE ESTABLISHMENT
OF FENCE, BUILDING OR OTHER FUTURE IMPROVEMENT LINES. I FURTHER CERTIFY THE IMPROVEMENTS ON THE ABOVE DESCRIBED PARCEL ON
THIS DATE, 2705 EXCEPT UTILITY CONNECTIONS, ARE ENTIRELY WITHIN THE BOUNDARIES OF THE PARCEL, EXCEPT AS