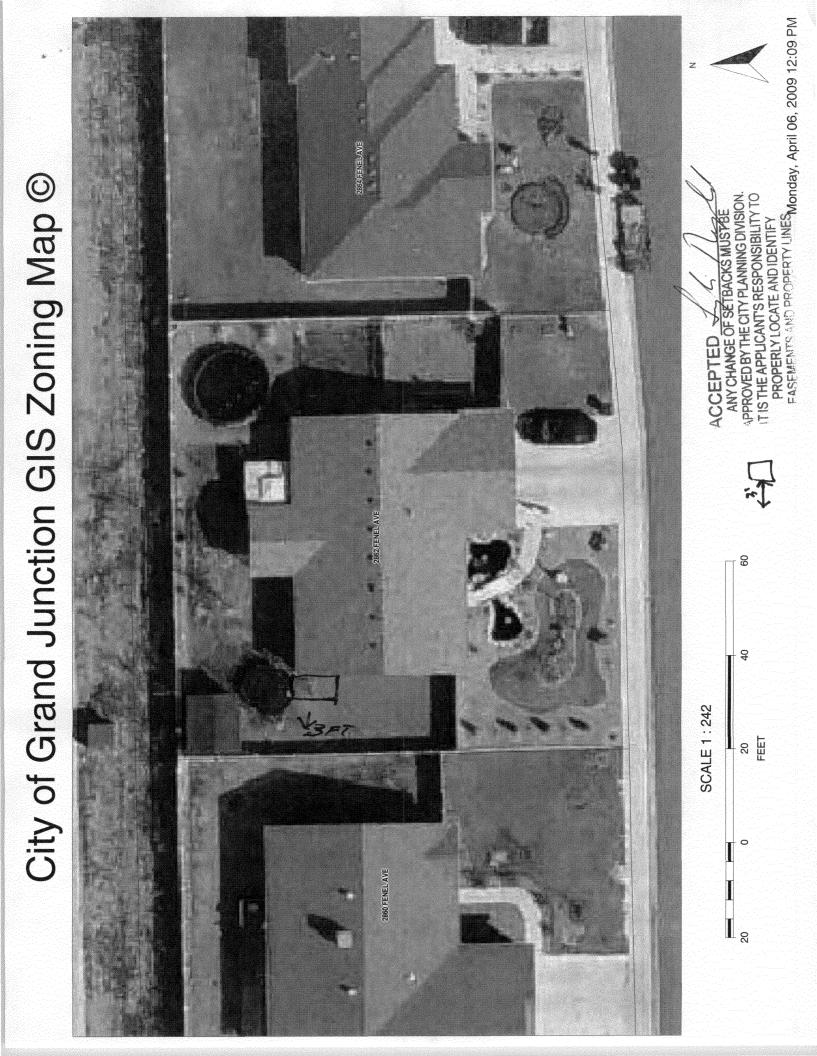

|                                                                                                                                                                                                                                                                                                                                                              | n                                                                                      |
|--------------------------------------------------------------------------------------------------------------------------------------------------------------------------------------------------------------------------------------------------------------------------------------------------------------------------------------------------------------|----------------------------------------------------------------------------------------|
| FEE \$ 10 PLANNING CLEA                                                                                                                                                                                                                                                                                                                                      | BLDG PERMIT NO.                                                                        |
| TCP \$ (Single Family Residential and Ac                                                                                                                                                                                                                                                                                                                     | ccessory Structures)                                                                   |
| SIF \$ Public Works & Planning Department                                                                                                                                                                                                                                                                                                                    |                                                                                        |
| 51278-0                                                                                                                                                                                                                                                                                                                                                      |                                                                                        |
| Building Address 2862 FENEL AVE                                                                                                                                                                                                                                                                                                                              | No. of Existing Bldgs No. Proposed                                                     |
| Parcel No. 2943/9130 003                                                                                                                                                                                                                                                                                                                                     | Sq. Ft. of Existing Bldgs Sq. Ft. Proposed                                             |
| Subdivision WHITE WILLOW                                                                                                                                                                                                                                                                                                                                     | Sq. Ft. of Lot / Parcel                                                                |
| Filing Block Lot                                                                                                                                                                                                                                                                                                                                             | Sq. Ft. Coverage of Lot by Structures & Impervious Surface (Total Existing & Proposed) |
| OWNER INFORMATION:                                                                                                                                                                                                                                                                                                                                           | Height of Proposed Structure                                                           |
| Name GARY GDEN                                                                                                                                                                                                                                                                                                                                               | DESCRIPTION OF WORK & INTENDED USE:                                                    |
| Address 2862                                                                                                                                                                                                                                                                                                                                                 | New Single Family Home (*check type below)           Interior Remodel         Addition |
| City/State/Zip GLAND JETCO 81501                                                                                                                                                                                                                                                                                                                             | Interior Remodel Addition<br>Other (please specify): 10 X 12 BCD.                      |
| APPLICANT INFORMATION:                                                                                                                                                                                                                                                                                                                                       | *TYPE OF HOME PROPOSED:                                                                |
| Name SAME                                                                                                                                                                                                                                                                                                                                                    | Site Built Manufactured Home (UBC)<br>Manufactured Home (HUD)                          |
|                                                                                                                                                                                                                                                                                                                                                              | Other (please specify):                                                                |
| Address                                                                                                                                                                                                                                                                                                                                                      |                                                                                        |
|                                                                                                                                                                                                                                                                                                                                                              | NOTES:                                                                                 |
| Telephone 970 242 2329                                                                                                                                                                                                                                                                                                                                       |                                                                                        |
| REQUIRED: One plot plan, on 8 1/2" x 11" paper, showing all existing & proposed structure location(s), parking, setbacks to all<br>property lines, ingress/egress to the property, driveway location & width & all easements & rights-of-way which abut the parcel.                                                                                          |                                                                                        |
| THIS SECTION TO BE COMPLETED BY PLANNING STAFF                                                                                                                                                                                                                                                                                                               |                                                                                        |
| ZONE R-4                                                                                                                                                                                                                                                                                                                                                     | Maximum coverage of lot by structures                                                  |
| SETBACKS: Front from property line (PL)                                                                                                                                                                                                                                                                                                                      | Permanent Foundation Required: YES NO                                                  |
| Side from PL Rear from PL                                                                                                                                                                                                                                                                                                                                    | Floodplain Certificate Required: YESNO                                                 |
| Maximum Height of Structure(s)                                                                                                                                                                                                                                                                                                                               | Parking Requirement                                                                    |
| Driveway Voting District Location Approval                                                                                                                                                                                                                                                                                                                   | Special Conditions                                                                     |
| Voting District       Location Approval       Special Conditions         (Engineer's Initials)       Special Conditions         Modifications to this Planning Clearance must be approved, in writing, by the Public Works & Planning Department. The                                                                                                        |                                                                                        |
| structure authorized by this application cannot be occupied until a final inspection has been completed and a Certificate of Occupancy has been issued, if applicable, by the Building Department.                                                                                                                                                           |                                                                                        |
| I hereby acknowledge that I have read this application and the information is correct; I agree to comply with any and all codes, ordinances, laws, regulations or restrictions which apply to the project. I understand that failure to comply shall result in legal action, which may include but not necessarily be limited to non-use of the building(s). |                                                                                        |
| Applicant Signature                                                                                                                                                                                                                                                                                                                                          |                                                                                        |
| Planning Approval Justa Rayde Date 4/6/09                                                                                                                                                                                                                                                                                                                    |                                                                                        |
| Additional water and/or sewer tap fee(s) are required: YES                                                                                                                                                                                                                                                                                                   | 5 NO WONOND SUR / WTR Chunc                                                            |
| UtilityAccounting                                                                                                                                                                                                                                                                                                                                            | Date $4/6/09$                                                                          |