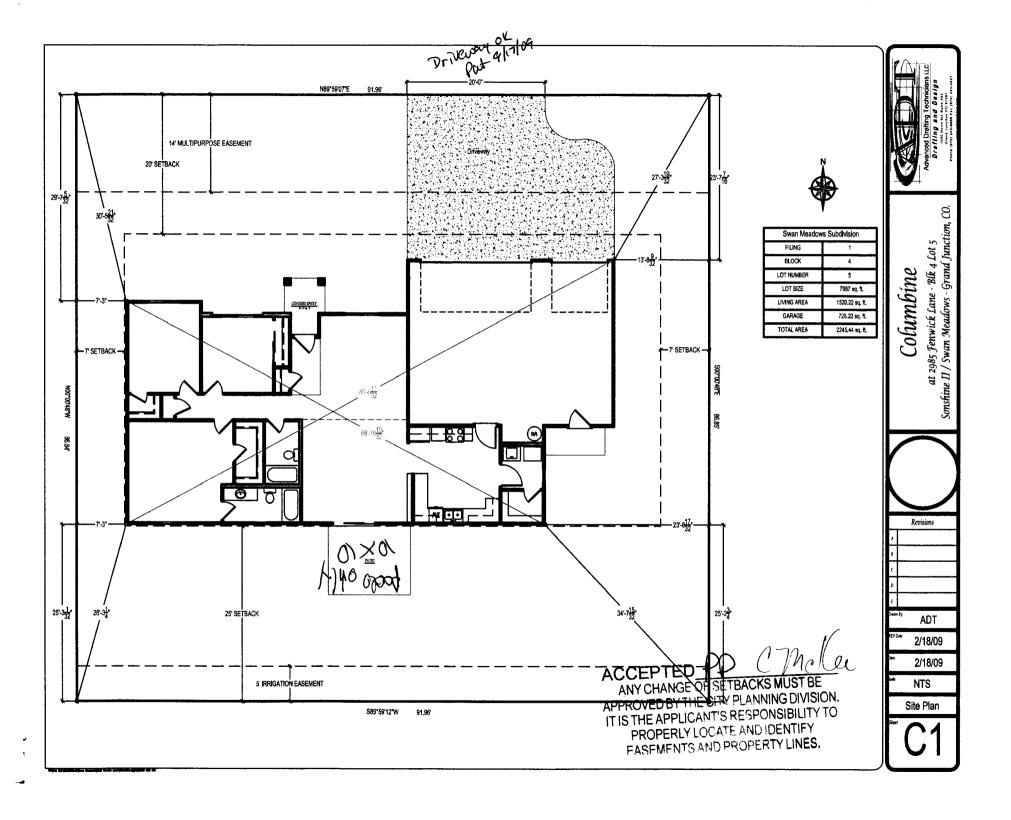

## **Public Works & Planning Department**

| Building Address 2985 Fenwick Ln.                                                                                                                                                                                                                        | No. of Existing Bldgs No. Proposed                                                                                                                                                                                                                 |
|----------------------------------------------------------------------------------------------------------------------------------------------------------------------------------------------------------------------------------------------------------|----------------------------------------------------------------------------------------------------------------------------------------------------------------------------------------------------------------------------------------------------|
| Parcel No. 2943 - 201 - 18 - 005 -                                                                                                                                                                                                                       | Sq. Ft. of Existing Bldgs Sq. Ft. Proposed                                                                                                                                                                                                         |
| Subdivision <u>Swan Meadows</u>                                                                                                                                                                                                                          | Sq. Ft. of Lot / Parcel 8,002                                                                                                                                                                                                                      |
| Filing                                                                                                                                                                                                                                                   | Sq. Ft. Coverage of Lot by Structures & Impervious Surface (Total Existing & Proposed)                                                                                                                                                             |
| OWNER INFORMATION:                                                                                                                                                                                                                                       | (Total Existing & Proposed)  Height of Proposed Structure  17 Feet                                                                                                                                                                                 |
| Name <u>Sonshine III Construction of Dev, LLC</u> Address <u>2350 G Rd</u> City/State/Zip <u>Grand Junction</u> , Co 81505                                                                                                                               | DESCRIPTION OF WORK & INTENDED USE:  New Single Family Home (*check type below)  Interior Remodel  Other (please specify):                                                                                                                         |
| APPLICANT INFORMATION:                                                                                                                                                                                                                                   | *TYPE OF HOME PROPOSED:                                                                                                                                                                                                                            |
| Name Sundance Property Learing, Inc. Address 2350 G Rd                                                                                                                                                                                                   | Site Built Manufactured Home (UBC) Manufactured Home (HUD) Other (please specify):                                                                                                                                                                 |
| City/State/Zip Grand Junchin, Co 81505                                                                                                                                                                                                                   | NOTES:                                                                                                                                                                                                                                             |
| Telephone (970) 255-8853                                                                                                                                                                                                                                 |                                                                                                                                                                                                                                                    |
|                                                                                                                                                                                                                                                          | sisting & proposed structure location(s), parking, setbacks to all                                                                                                                                                                                 |
| property lines, ingress/egress to the property, univeway location                                                                                                                                                                                        | n & width & all easements & rights-of-way which abut the parcel.                                                                                                                                                                                   |
|                                                                                                                                                                                                                                                          | LETED BY PLANNING STAFF                                                                                                                                                                                                                            |
|                                                                                                                                                                                                                                                          |                                                                                                                                                                                                                                                    |
| THIS SECTION TO BE COMP                                                                                                                                                                                                                                  | LETED BY PLANNING STAFF                                                                                                                                                                                                                            |
| ZONE R-4                                                                                                                                                                                                                                                 | Maximum coverage of lot by structures                                                                                                                                                                                                              |
| ZONE From property line (PL)                                                                                                                                                                                                                             | Maximum coverage of lot by structures                                                                                                                                                                                                              |
| THIS SECTION TO BE COMP  ZONE                                                                                                                                                                                                                            | Permanent Foundation Required: YESNO  Floodplain Certificate Required: YESNO                                                                                                                                                                       |
| THIS SECTION TO BE COMP  ZONE From property line (PL)  Side from PL Rear from PL  Maximum Height of Structure(s) S from PL  Voting District Driveway Location Approval (Engineer's Initials)  Modifications to this Planning Clearance must be approved, | Permanent Foundation Required: YESNO  Floodplain Certificate Required: YESNO  Parking Requirement  Special Conditions  in writing, by the Public Works & Planning Department. The notil a final inspection has been completed and a Certificate of |
| THIS SECTION TO BE COMP  ZONE                                                                                                                                                                                                                            | Permanent Foundation Required: YESNO                                                                                                                                                                                                               |
| THIS SECTION TO BE COMP  ZONE                                                                                                                                                                                                                            | Permanent Foundation Required: YESNO                                                                                                                                                                                                               |
| THIS SECTION TO BE COMP  ZONE                                                                                                                                                                                                                            | Permanent Foundation Required: YES                                                                                                                                                                                                                 |
| THIS SECTION TO BE COMP  ZONE                                                                                                                                                                                                                            | Permanent Foundation Required: YESNO                                                                                                                                                                                                               |