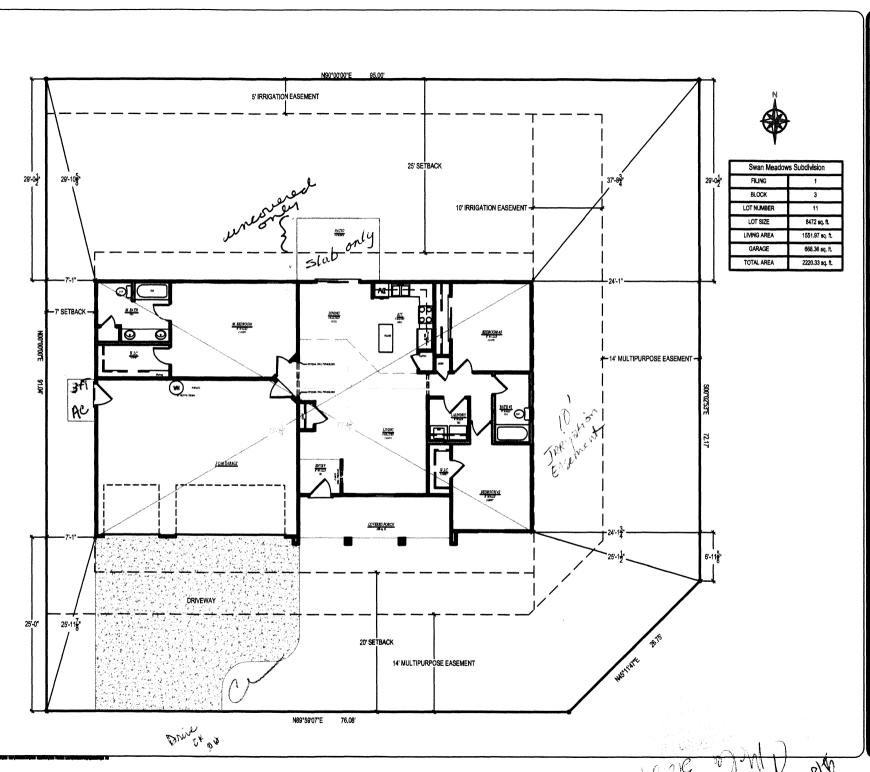

## **Public Works & Planning Department**

| Building Address 2998 Ferwick L                                                                                                                                                                                                              | Mo. of Existing Bldgs No. Proposed                                                     |           |
|----------------------------------------------------------------------------------------------------------------------------------------------------------------------------------------------------------------------------------------------|----------------------------------------------------------------------------------------|-----------|
| Parcel No. 2943-201-17-011                                                                                                                                                                                                                   | Sq. Ft. of Existing Bldgs Sq. Ft. Proposed                                             |           |
| Subdivision Swan Meadows                                                                                                                                                                                                                     | Sq. Ft. of Lot / Parcel                                                                |           |
| Filing 1 Block 3 Lot 11                                                                                                                                                                                                                      | Sq. Ft. Coverage of Lot by Structures & Impervious Surface (Total Existing & Proposed) |           |
| OWNER INFORMATION:                                                                                                                                                                                                                           | Height of Proposed Structure                                                           |           |
| Name Sonshine III construction J.D.                                                                                                                                                                                                          |                                                                                        |           |
| Address 2350 G Road                                                                                                                                                                                                                          | New Single Family Home (*check type below) Interior Remodel Addition                   |           |
| City / State / Zip CrJ \$1505                                                                                                                                                                                                                | Other (please specify):                                                                |           |
| APPLICANT INFORMATION:                                                                                                                                                                                                                       | *TYPE OF HOME PROPOSED:                                                                |           |
| Name Sundance properties                                                                                                                                                                                                                     | Site Built Manufactured Home (UBC) Manufactured Home (HUD)                             |           |
| Address 2350 G Rouch                                                                                                                                                                                                                         | Other (please specify):                                                                |           |
| City / State / Zip GJ 81505                                                                                                                                                                                                                  | NOTES:                                                                                 |           |
| Telephone 255 - 8835 (Gres)                                                                                                                                                                                                                  |                                                                                        |           |
| REQUIRED: One plot plan, on 8 1/2" x 11" paper, showing all property lines, ingress/egress to the property, driveway location                                                                                                                |                                                                                        |           |
|                                                                                                                                                                                                                                              | PLESED BY PLANNING STAFF                                                               |           |
| $\Omega \subset \Omega$                                                                                                                                                                                                                      | -007                                                                                   |           |
| ZONE KT                                                                                                                                                                                                                                      | Maximum coverage of lot by structures                                                  |           |
| SETBACKS: Frontfrom property Jine (PL)                                                                                                                                                                                                       | Maximum coverage of lot by structures                                                  |           |
| SETBACKS: Front 7 from property line (PL) NASide 7 from PL Rear 7 from PL                                                                                                                                                                    | Maximum coverage of lot by structures                                                  |           |
| Side 7 from PL Rear 55 from PL                                                                                                                                                                                                               | ×1                                                                                     |           |
| SETBACKS: Front 20 from property line (PL)  Side 7 from PL Rear 5 from PL  Maximum Height of Structure(s) 35  Voting District                                                                                                                | Parking Requirement                                                                    | _         |
| Side 7 from PL Rear 35 from PL  Maximum Height of Structure(s) 35  Voting District                                                                                                                                                           | Floodplain Certificate Required: YESNO X                                               | The       |
| Sidefrom PL Rearfrom PL  Maximum Height of Structure(s)  Voting District Driveway Location Approva (Engineer's Initial Modifications to this Planning Clearance must be approved structure authorized by this application cannot be occupied | Floodplain Certificate Required: YESNO                                                 | The te of |
| Sidefrom PLfrom PLfrom PL                                                                                                                                                                                                                    | Floodplain Certificate Required: YESNO                                                 | The te of |
| Sidefrom PLfrom PLfrom PL                                                                                                                                                                                                                    | Floodplain Certificate Required: YESNO                                                 | The te of |
| Sidefrom PLfrom PLfrom PL                                                                                                                                                                                                                    | Floodplain Certificate Required: YESNO                                                 | The te of |

Mandarín1550 SQ FT

@ 2998 Ferwick Lane - BK 3 Lot 11
Sonshine II / Swan Meadows - Grand Junction, CO.

Revisions

A

B

C

D

E

Describy: ADT

REV Detr: 2/9/09

Date 2/9/09

C1

NTS Site Plan