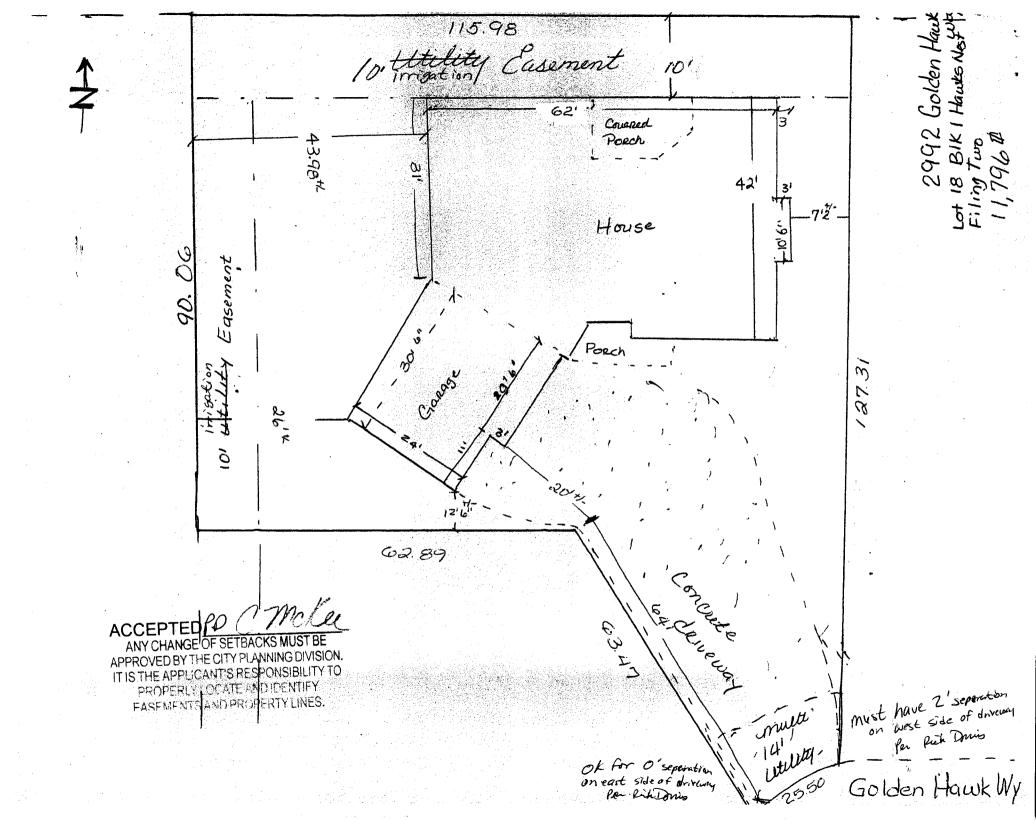

## **Public Works & Planning Department**

| Building Address 2992 Golden Hawk W                                                                                                                                                                                                                                                                                                                                                                                                                                                                                                    | No. Proposed                                                                                                                      |
|----------------------------------------------------------------------------------------------------------------------------------------------------------------------------------------------------------------------------------------------------------------------------------------------------------------------------------------------------------------------------------------------------------------------------------------------------------------------------------------------------------------------------------------|-----------------------------------------------------------------------------------------------------------------------------------|
| Parcel No. 2943-321-28 - 018                                                                                                                                                                                                                                                                                                                                                                                                                                                                                                           | Sq. Ft. of Existing Bldgs $\cancel{\varnothing}$ Sq. Ft. Proposed $\cancel{23}$                                                   |
| Subdivision Hawks Nest                                                                                                                                                                                                                                                                                                                                                                                                                                                                                                                 | Sq. Ft. of Lot / Parcel                                                                                                           |
| Filing 2 Block Lot 18                                                                                                                                                                                                                                                                                                                                                                                                                                                                                                                  | Sq. Ft. Coverage of Lot by Structures & Impervious Surface                                                                        |
| OWNER INFORMATION:                                                                                                                                                                                                                                                                                                                                                                                                                                                                                                                     | (Total Existing & Proposed) 5800 4970  Height of Proposed Structure 33'                                                           |
| Name <u>30 Rd, LLC</u> Address <u>710 S. 15th St</u> City/State/Zip <u>GR Jct</u> <u>C0 81501</u>                                                                                                                                                                                                                                                                                                                                                                                                                                      | DESCRIPTION OF WORK & INTENDED USE:  New Single Family Home (*check type below) Interior Remodel Addition Other (please specify): |
| APPLICANT INFORMATION:  Name RITEWAY Systems, LLC  Address 761 25 Rd                                                                                                                                                                                                                                                                                                                                                                                                                                                                   | *TYPE OF HOME PROPOSED:  Site Built                                                                                               |
| City/State/Zip GR Jct, CO                                                                                                                                                                                                                                                                                                                                                                                                                                                                                                              | NOTES:                                                                                                                            |
| Telephone (970) 250-7244                                                                                                                                                                                                                                                                                                                                                                                                                                                                                                               |                                                                                                                                   |
|                                                                                                                                                                                                                                                                                                                                                                                                                                                                                                                                        | existing & proposed structure location(s), parking, setbacks to all                                                               |
| property lines, ingress/egress to the property, ariveway locati                                                                                                                                                                                                                                                                                                                                                                                                                                                                        | on & width & all easements & rights-of-way which abut the parcel.                                                                 |
| THIS SECTION TO BE COM                                                                                                                                                                                                                                                                                                                                                                                                                                                                                                                 | PLETED BY PLANNING STAFF                                                                                                          |
|                                                                                                                                                                                                                                                                                                                                                                                                                                                                                                                                        | PLETED BY PLANNING STAFF                                                                                                          |
| THIS SECTION TO BE COM                                                                                                                                                                                                                                                                                                                                                                                                                                                                                                                 | Maximum coverage of lot by structures                                                                                             |
| ZONE $\mathcal{R}$ THIS SECTION TO BE COM                                                                                                                                                                                                                                                                                                                                                                                                                                                                                              | PLETED BY PLANNING STAFF  Maximum coverage of lot by structures                                                                   |
| THIS SECTION TO BE COM  ZONE                                                                                                                                                                                                                                                                                                                                                                                                                                                                                                           | PLETED BY PLANNING STAFF  Maximum coverage of lot by structures                                                                   |
| THIS SECTION TO BE COM  ZONE                                                                                                                                                                                                                                                                                                                                                                                                                                                                                                           | PLETED BY PLANNING STAFF  Maximum coverage of lot by structures                                                                   |
| THIS SECTION TO BE COM  ZONE                                                                                                                                                                                                                                                                                                                                                                                                                                                                                                           | PLETED BY PLANNING STAFF  Maximum coverage of lot by structures                                                                   |
| THIS SECTION TO BE COM  ZONE  SETBACKS: Front  Tom PL  Rear  From PL  Maximum Height of Structure(s)  Driveway Location Approval  Engineer's Initial  Modifications to this Planning Clearance must be approved structure authorized by this application cannot be occupied Occupancy has been issued, if applicable, by the Building D  I hereby acknowledge that I have read this application and the ordinances, laws, regulations or restrictions which apply to the action, which may include but not necessarily be limited to n | PLETED BY PLANNING STAFF  Maximum coverage of lot by structures                                                                   |
| THIS SECTION TO BE COM  ZONE                                                                                                                                                                                                                                                                                                                                                                                                                                                                                                           | PLETED BY PLANNING STAFF  Maximum coverage of lot by structures                                                                   |
| THIS SECTION TO BE COM  ZONE                                                                                                                                                                                                                                                                                                                                                                                                                                                                                                           | PLETED BY PLANNING STAFF  Maximum coverage of lot by structures                                                                   |