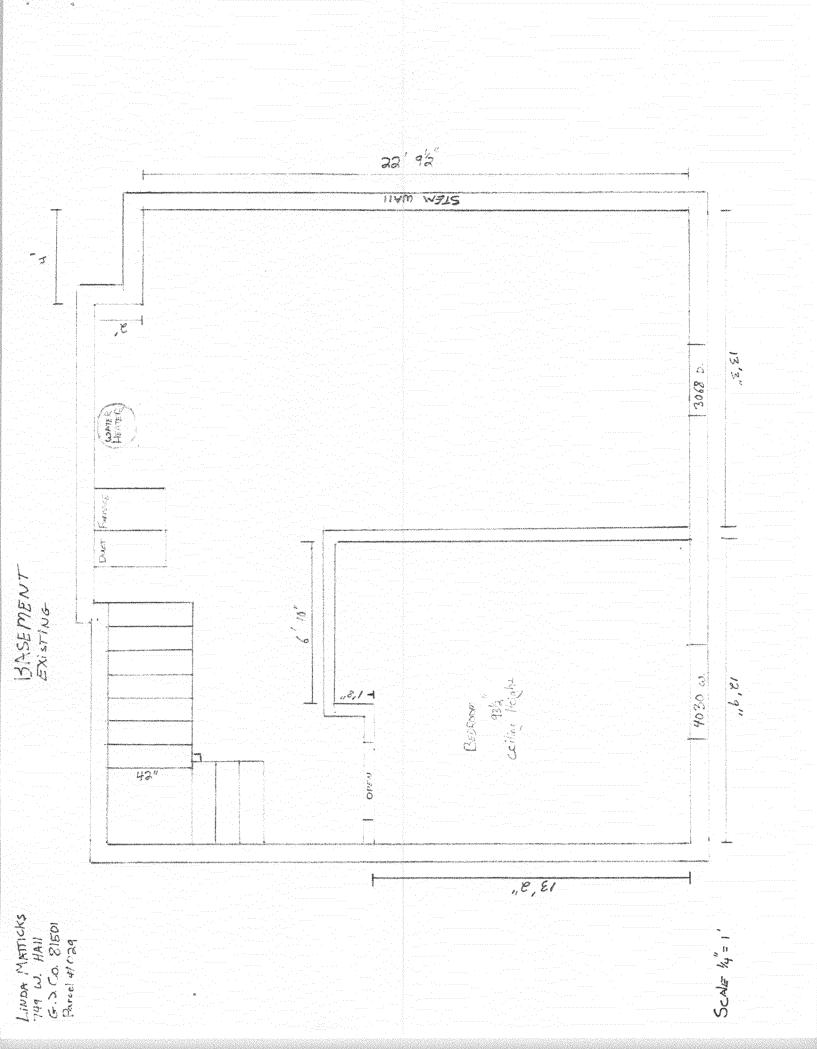

Florting WAIIS

Y, DRYWAII

insulation(sound only) 22' 9'2" HVM WELS Sump Dumo \_ 1 No Range allowed 0 马子子 000 ٦, Kitchen 13'3" 3068 5. Facili 31068 Duet SASEMENT Procession , ?, , 2, 12'9" 4030 0 CEURONN OPEN 42" ,,8,81 Linda MATTICKS 749 W. HAII G-2 Co. 81501 Parel 41029 Living 632 sa.er ScAL 14"=1'