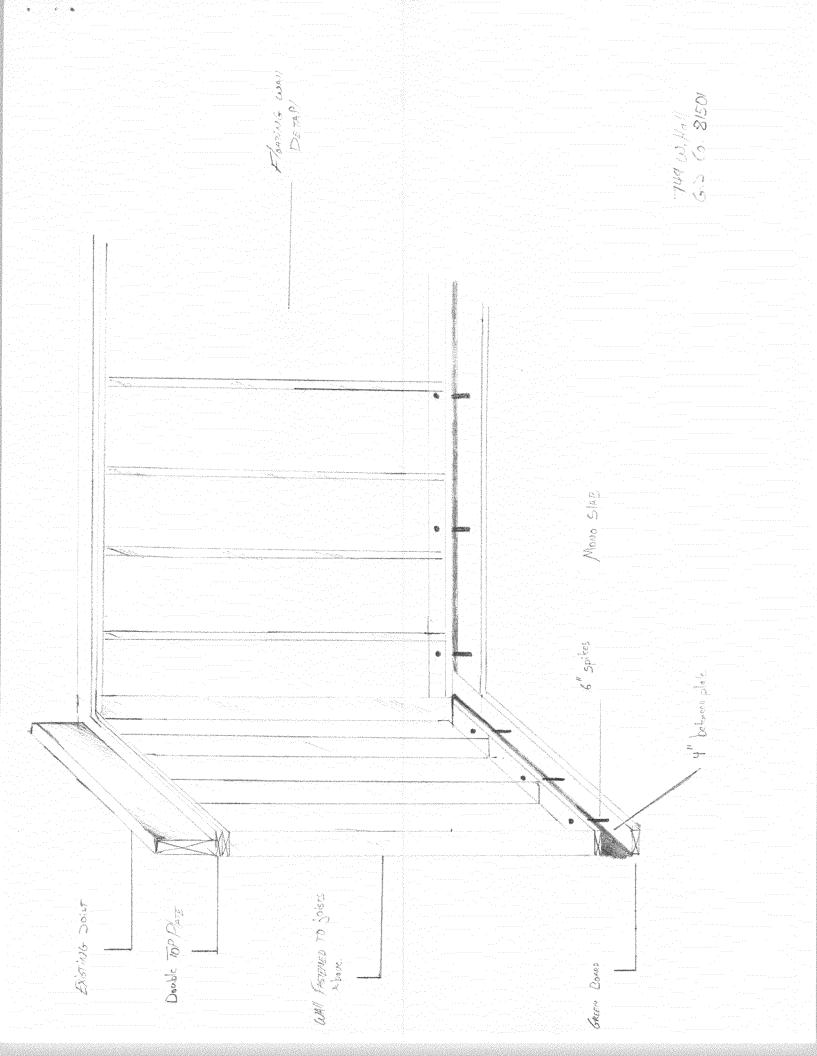

Florting WAIIS

Y, DRYWAII

insulation(sound only) 22' 9'2" HVM WELS Sump Dumo \_ 1 No Range allowed 0 马子子 000 ٦, Kitchen 13'3" 3068 5. Facili 31068 Duet SASEMENT Procession , ?, , 2, 12'9" 4030 0 CEURONN OPEN 42" ,,8,81 Linda MATTICKS 749 W. HAII G-2 Co. 81501 Parel 41029 Living 632 sa.er ScAL 14"=1'