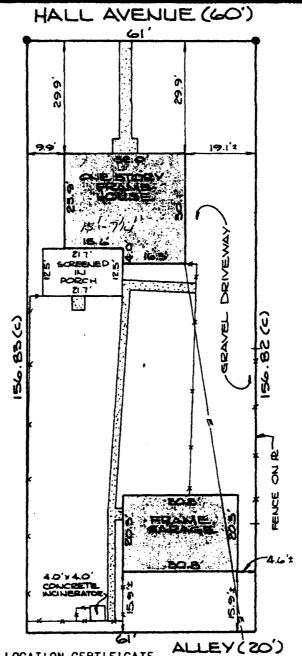

IMPROVEMENT LOCATION CERTIFICATE

LEGAL DESCRIPTION: 865 HALL AVENUE, LOT 7, BLOCK 3, MESA SUB-BIVISION, CITY OF GRAND JUNCTION, COUNTY OF MESA, STATE OF COLORADO.

I HEREBY CERTIFY THAT THIS IMPROVEMENT LOCATION CERTIFICATE WAS PREPARED FOR RELIANCE FUNDING CORPORATION, THE IMPROVEMENT LOCATION BEING BASED ON PREVIOUS PROPERTY SURVEY THAT HAS BEEN MONUMENTED BY OTHERS, AND THAT IT IS NOT TO BE RELIED UPON FOR THE ESTABLISHMENT OF FENCE, BUILDING, OR OTHER FUTURE IMPROVEMENT LINES.

I FURTHER CERTIFY THAT THE IMPROVEMENTS ON THE ABOVE DESCRIBED PARCEL ON THIS DATE, 14 NOVEMBER 1977, EXCEPT UTILITY CONNECTIONS, ARE ENTIRELY WITHIN THE BOUNDARIES OF THE PARCEL, EXCEPT AS SHOWN, THAT THERE ARE NO ENCROACHMENTS UPON THE DESCRIBED PREMISES BY IMPROVEMENTS ON ANY ADJOINING PREMISES, EXCEPT AS INDICATED, AND THAT THERE IS NO EVIDENCE OR SIGN OF ANY EASEMENT CROSSING OR BURDENING ANY PART OF SAID PARCEL, EXCEPT AS NOTED.

SCALE 1" = 20

DENOTES DIN FOUND

+ DENOTES 4'

REGISTERED LAND SURVEYOR LS 9331

COLORADO WEST SURVEYING COMPANY 835 COLORADO AVENUE GRAND JUNCTION, COLORADO 81501 SACKGON SACK

OCEPTED ON SINUS

PLOT PLAN - NO SCALE