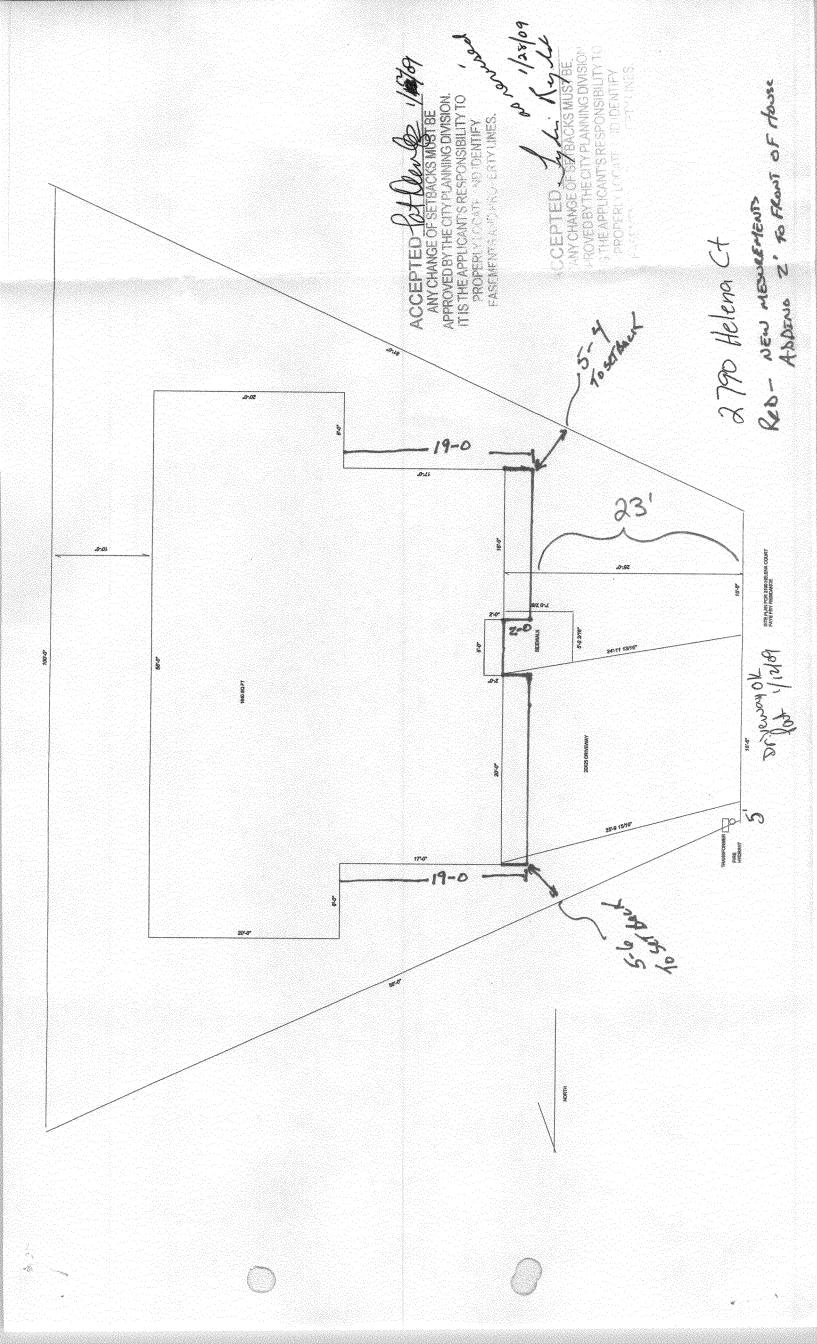

| FEE \$ 10 PLANNING CLEARANCE                                                                                                                                                              |                                                                                                                          |                                                                                   |  |  |  |
|-------------------------------------------------------------------------------------------------------------------------------------------------------------------------------------------|--------------------------------------------------------------------------------------------------------------------------|-----------------------------------------------------------------------------------|--|--|--|
|                                                                                                                                                                                           |                                                                                                                          | BLDG PERMIT NO.                                                                   |  |  |  |
| TCP \$ 2557 (Single Family Residential and                                                                                                                                                | <b>.</b> .                                                                                                               | revused                                                                           |  |  |  |
| SIF \$ 460 <sup>co</sup> Public Works & Plan                                                                                                                                              |                                                                                                                          | rent                                                                              |  |  |  |
| Building Address 2790 HELENA CRT                                                                                                                                                          | No. of Existing Bldgs                                                                                                    | No. Proposed/                                                                     |  |  |  |
| Parcel No                                                                                                                                                                                 | Sq. Ft. of Existing Bld                                                                                                  | gs <b>10</b> Sq. Ft. Proposed <i>1840</i>                                         |  |  |  |
| Subdivision A CARREAGE HELLS                                                                                                                                                              | _ Sq. Ft. of Lot / Parcel                                                                                                | 4.751                                                                             |  |  |  |
| Filing Block Lot                                                                                                                                                                          | _ Sq. Ft. Coverage of Lo                                                                                                 | ot by Structures & Impervious Surface                                             |  |  |  |
| OWNER INFORMATION:                                                                                                                                                                        | Height of Proposed St                                                                                                    | (Total Existing & Proposed) <u>2340</u><br>Height of Proposed Structure <u>20</u> |  |  |  |
| Name FAYE L. FRY                                                                                                                                                                          |                                                                                                                          | WORK & INTENDED USE:                                                              |  |  |  |
| Address 2175 1/2 Movroe CT 65 co 81503 Interior Remodel Addition                                                                                                                          |                                                                                                                          |                                                                                   |  |  |  |
| City / State / Zip <u>GRANN JCT LO 81503</u>                                                                                                                                              | Other (please spe                                                                                                        | ecify):                                                                           |  |  |  |
| APPLICANT INFORMATION:                                                                                                                                                                    | _*TYPE OF HOME P                                                                                                         |                                                                                   |  |  |  |
| Name Kelly D Melall Snowhile Designs                                                                                                                                                      | <ul> <li>X Site Built</li> <li>Manufactured Home (UBC)</li> <li>✓</li> <li>✓</li> <li>Manufactured Home (HUD)</li> </ul> |                                                                                   |  |  |  |
| Address 2775/1 Mouroe CT                                                                                                                                                                  | Other (please spe                                                                                                        | ecify):                                                                           |  |  |  |
| City / State / Zip GRAND JCT CO 8/5D3                                                                                                                                                     | NOTES:                                                                                                                   |                                                                                   |  |  |  |
| Telephone (970) 234-4745                                                                                                                                                                  |                                                                                                                          |                                                                                   |  |  |  |
| REQUIRED: One plot plan, on 8 1/2" x 11" paper, showing a                                                                                                                                 | ll existing & proposed stri                                                                                              | ucture location(s), parking, setbacks to all                                      |  |  |  |
| property lines, ingress/egress to the property, driveway loca<br>THIS SECTION TO BE CO                                                                                                    |                                                                                                                          |                                                                                   |  |  |  |
| ZONE R-8                                                                                                                                                                                  | Maximum coverage                                                                                                         | Maximum coverage of lot by structures                                             |  |  |  |
| SETBACKS: Front 20 from property line (PL)                                                                                                                                                |                                                                                                                          | Permanent Foundation Required: YESNO                                              |  |  |  |
| Side from PL Rear/O from PL                                                                                                                                                               |                                                                                                                          | Floodplain Certificate Required: YESNO                                            |  |  |  |
| Maximum Height of Structure(s)35                                                                                                                                                          | •                                                                                                                        | Parking Requirement _2                                                            |  |  |  |
|                                                                                                                                                                                           |                                                                                                                          |                                                                                   |  |  |  |
| Voting District <u>E</u> Location Approval <u>Canadiana Series</u> Location Approval                                                                                                      | Special Conditions                                                                                                       |                                                                                   |  |  |  |
| Modifications to this Planning Clearance must be approv-<br>structure authorized by this application cannot be occupie<br>Occupancy has been issued, if applicable, by the Building       | d until a final inspection                                                                                               |                                                                                   |  |  |  |
| I hereby acknowledge that I have read this application and<br>ordinances, laws, regulations or restrictions which apply to<br>action, which may include but not necessarily be limited to | the project. I understand                                                                                                | that failure to comply shall result in legal                                      |  |  |  |
| Applicant Signature                                                                                                                                                                       | -                                                                                                                        | 12 Jan 09                                                                         |  |  |  |
| Planning Approval pholember M                                                                                                                                                             |                                                                                                                          | 1/12/09                                                                           |  |  |  |
|                                                                                                                                                                                           |                                                                                                                          | 1/0 No. 21319                                                                     |  |  |  |
| Utility Accounting                                                                                                                                                                        | Date                                                                                                                     | 1/12/07                                                                           |  |  |  |
| VALUE EOD STATIONTHE DOM DATE OF ISSUANCE                                                                                                                                                 |                                                                                                                          |                                                                                   |  |  |  |