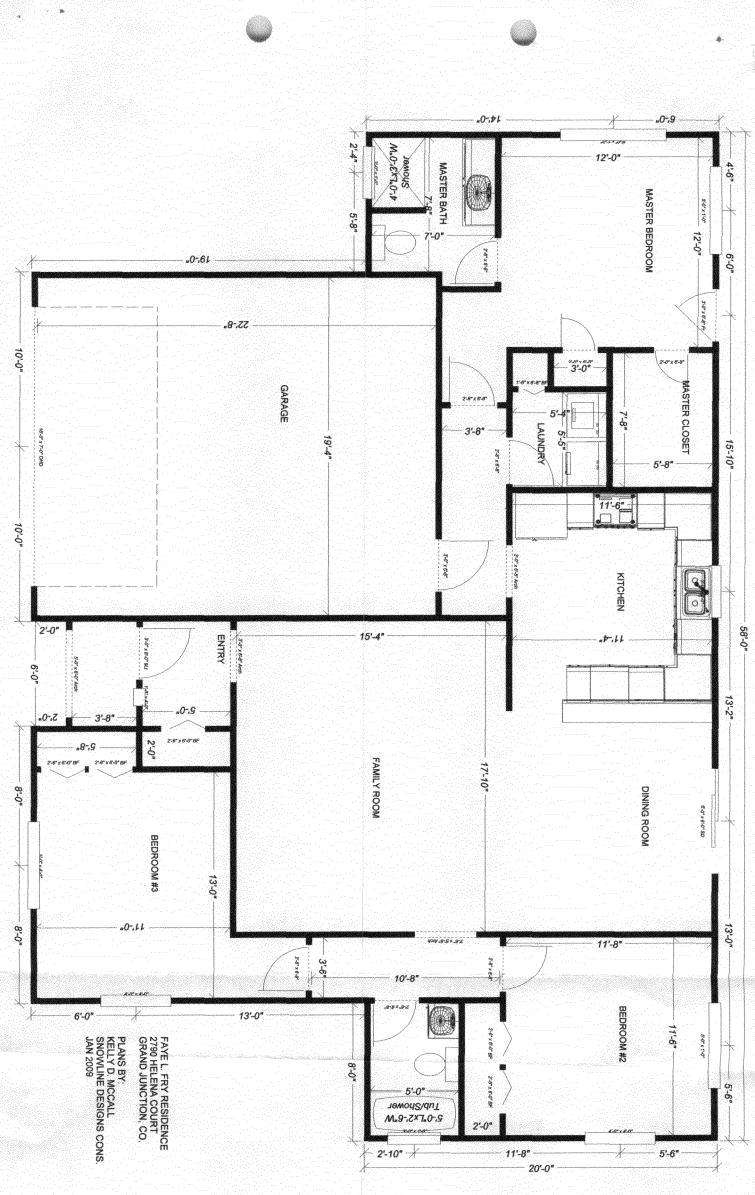

| FEE \$ 10 PLANNING CLEARANCE                                                                                                                                                              |                                                                                                                          |                                                                                   |  |  |  |
|-------------------------------------------------------------------------------------------------------------------------------------------------------------------------------------------|--------------------------------------------------------------------------------------------------------------------------|-----------------------------------------------------------------------------------|--|--|--|
|                                                                                                                                                                                           |                                                                                                                          | BLDG PERMIT NO.                                                                   |  |  |  |
| TCP \$ 2557 (Single Family Residential and                                                                                                                                                | <b>.</b> .                                                                                                               | revused                                                                           |  |  |  |
| SIF \$ 460 <sup>co</sup> Public Works & Plan                                                                                                                                              |                                                                                                                          | rent                                                                              |  |  |  |
| Building Address 2790 HELENA CRT                                                                                                                                                          | No. of Existing Bldgs                                                                                                    | No. Proposed/                                                                     |  |  |  |
| Parcel No                                                                                                                                                                                 | Sq. Ft. of Existing Bld                                                                                                  | gs <b>10</b> Sq. Ft. Proposed <i>1840</i>                                         |  |  |  |
| Subdivision A CARREAGE HELLS                                                                                                                                                              | _ Sq. Ft. of Lot / Parcel                                                                                                | 4.751                                                                             |  |  |  |
| Filing Block Lot                                                                                                                                                                          | _ Sq. Ft. Coverage of Lo                                                                                                 | ot by Structures & Impervious Surface                                             |  |  |  |
| OWNER INFORMATION:                                                                                                                                                                        | Height of Proposed St                                                                                                    | (Total Existing & Proposed) <u>2340</u><br>Height of Proposed Structure <u>20</u> |  |  |  |
| Name FAYE L. FRY                                                                                                                                                                          |                                                                                                                          | WORK & INTENDED USE:                                                              |  |  |  |
| Address 2175 1/2 Movroe CT 65 co 81503 Interior Remodel Addition                                                                                                                          |                                                                                                                          |                                                                                   |  |  |  |
| City / State / Zip <u>GRANN JCT LO 81503</u>                                                                                                                                              | Other (please spe                                                                                                        | ecify):                                                                           |  |  |  |
| APPLICANT INFORMATION:                                                                                                                                                                    | _*TYPE OF HOME P                                                                                                         |                                                                                   |  |  |  |
| Name Kelly D Melall Snowhile Designs                                                                                                                                                      | <ul> <li>X Site Built</li> <li>Manufactured Home (UBC)</li> <li>✓</li> <li>✓</li> <li>Manufactured Home (HUD)</li> </ul> |                                                                                   |  |  |  |
| Address 2775/1 Mouroe CT                                                                                                                                                                  | Other (please spe                                                                                                        | ecify):                                                                           |  |  |  |
| City / State / Zip GRAND JCT CO 8/5D3                                                                                                                                                     | NOTES:                                                                                                                   |                                                                                   |  |  |  |
| Telephone (970) 234-4745                                                                                                                                                                  |                                                                                                                          |                                                                                   |  |  |  |
| REQUIRED: One plot plan, on 8 1/2" x 11" paper, showing a                                                                                                                                 | ll existing & proposed stri                                                                                              | ucture location(s), parking, setbacks to all                                      |  |  |  |
| property lines, ingress/egress to the property, driveway loca<br>THIS SECTION TO BE CO                                                                                                    |                                                                                                                          |                                                                                   |  |  |  |
| ZONE R-8                                                                                                                                                                                  | Maximum coverage                                                                                                         | Maximum coverage of lot by structures                                             |  |  |  |
| SETBACKS: Front 20 from property line (PL)                                                                                                                                                |                                                                                                                          | Permanent Foundation Required: YESNO                                              |  |  |  |
| Side from PL Rear/O from PL                                                                                                                                                               |                                                                                                                          | Floodplain Certificate Required: YESNO                                            |  |  |  |
| Maximum Height of Structure(s)35                                                                                                                                                          | •                                                                                                                        | Parking Requirement _2                                                            |  |  |  |
|                                                                                                                                                                                           |                                                                                                                          |                                                                                   |  |  |  |
| Voting District <u>E</u> Location Approval <u>Canadiana Series</u> Location Approval                                                                                                      | Special Conditions                                                                                                       |                                                                                   |  |  |  |
| Modifications to this Planning Clearance must be approv-<br>structure authorized by this application cannot be occupie<br>Occupancy has been issued, if applicable, by the Building       | d until a final inspection                                                                                               |                                                                                   |  |  |  |
| I hereby acknowledge that I have read this application and<br>ordinances, laws, regulations or restrictions which apply to<br>action, which may include but not necessarily be limited to | the project. I understand                                                                                                | that failure to comply shall result in legal                                      |  |  |  |
| Applicant Signature                                                                                                                                                                       | -                                                                                                                        | 12 Jan 09                                                                         |  |  |  |
| Planning Approval pholember M                                                                                                                                                             |                                                                                                                          | 1/12/09                                                                           |  |  |  |
|                                                                                                                                                                                           |                                                                                                                          | 1/0 No. 21319                                                                     |  |  |  |
| Utility Accounting                                                                                                                                                                        | Date                                                                                                                     | 1/12/07                                                                           |  |  |  |
| VALUE EOD STATIONTHE DOM DATE OF ISSUANCE                                                                                                                                                 |                                                                                                                          |                                                                                   |  |  |  |