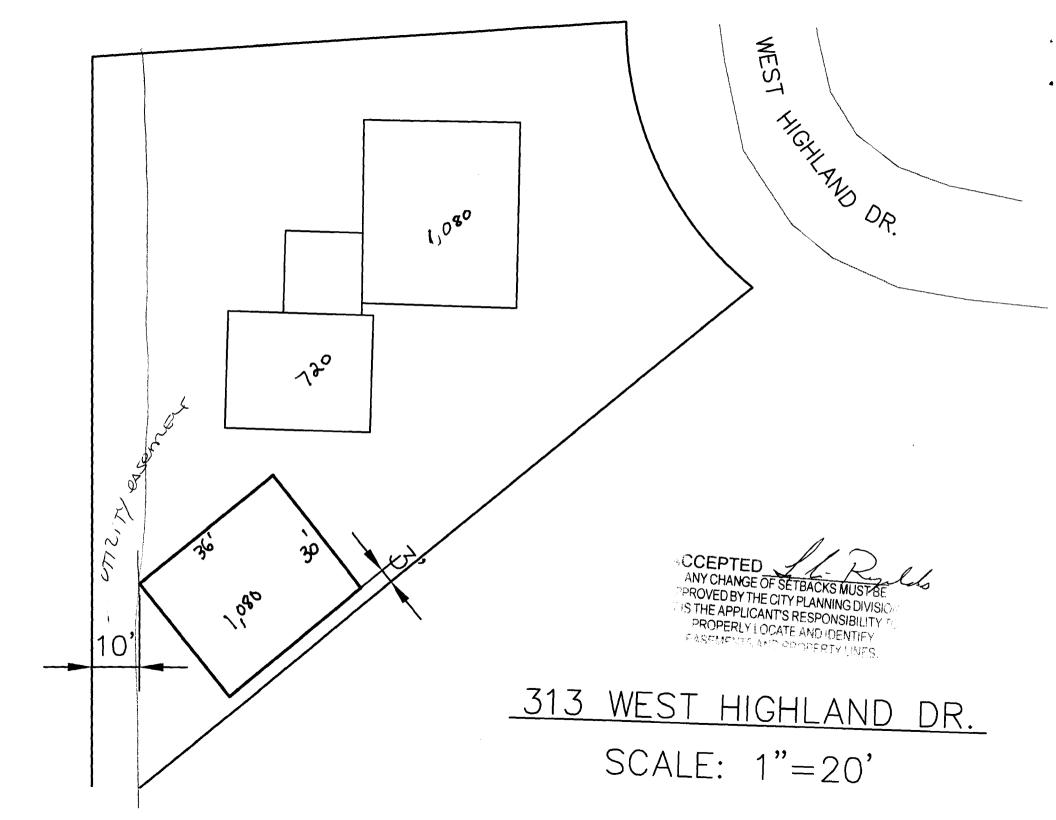

| ÷                                 |                                                                                                                                       |                                        | ħ                                                                                                  |
|-----------------------------------|---------------------------------------------------------------------------------------------------------------------------------------|----------------------------------------|----------------------------------------------------------------------------------------------------|
| FEE\$ 10                          | PLANNING CLEA                                                                                                                         | RANCE                                  | BLDG PERMIT NO.                                                                                    |
| TCP \$                            | (Single Family Residential and Ac                                                                                                     | -                                      |                                                                                                    |
| SIF \$                            | Public Works & Plannin                                                                                                                | g Department                           | 2718 0                                                                                             |
|                                   |                                                                                                                                       | /                                      | 0 / 50 -                                                                                           |
| Building Address                  | 313 W. HIGHLAND                                                                                                                       | No. of Existing Bldgs                  | / No. Proposed/                                                                                    |
| Parcel No. 294                    | 13-193-05-007                                                                                                                         | Sq. Ft. of Existing Bld                | gs <u>1800</u> Sq. Ft. Proposed <u>1080</u>                                                        |
| Subdivision                       | ighting Acres                                                                                                                         | Sq. Ft. of Lot / Parcel                | 2                                                                                                  |
| Filing                            | Block Lot                                                                                                                             | Sq. Ft. Coverage of Le                 | ot by Structures & Impervious Surface                                                              |
| OWNER INFORMATI                   | ION:                                                                                                                                  | Height of Proposed St                  | ructure /5                                                                                         |
| Name MACTE                        | RF FOCHEJAR JR                                                                                                                        | DESCRIPTION OF                         | WORK & INTENDED USE:                                                                               |
| Address 3/3                       | 11. HIGHLANDAR                                                                                                                        | Interior Remodel                       | ily Home (*check type below)                                                                       |
| -1-5                              | AT P. CISAZ                                                                                                                           | Other (please sp                       | ecify): 30 × 36 GAPAGE                                                                             |
| City / State / Zip                |                                                                                                                                       |                                        |                                                                                                    |
| APPLICANT INFORM                  | AATION:                                                                                                                               | $\stackrel{*}{\mathbf{YPE}}$ OF HOME P | PROPOSED: Manufactured Home (UBC)                                                                  |
| Name MACT                         | ER FLOCHEVAR VR                                                                                                                       | Manufactured Ho                        | ome (HUD)                                                                                          |
| Address 3/3                       | W. HIGHLANS DR.                                                                                                                       |                                        | ARAGE<br>A BATHROOM                                                                                |
| City / State / Zip                | GJ. Co 81503                                                                                                                          | NOTES:                                 | KETCHEN FACILITIES                                                                                 |
| Telephone                         | 0-201-6577                                                                                                                            |                                        |                                                                                                    |
|                                   |                                                                                                                                       |                                        | ucture location(s), parking, setbacks to all<br>ents & rights-of-way which abut the parcel.        |
|                                   | THIS SECTION TO BE COMP                                                                                                               |                                        |                                                                                                    |
| ZONE R                            | 8                                                                                                                                     | Maximum coverage                       | of lot by structures 70                                                                            |
| SETBACKS: Front                   | blas from property line (PL)                                                                                                          | Permanent Foundat                      | tion Required: YESNO                                                                               |
| Side $5/3$ from                   | 1  PL Rear $10/5$ from PL                                                                                                             | Floodplain Certificat                  | te Required: YESNO                                                                                 |
| Maximum Height of Structure(s) 35 |                                                                                                                                       | Parking Requirement                    |                                                                                                    |
| Voting District                   | Driveway<br>Location Approval<br>(Engineer's Initials)                                                                                | Special Conditions                     |                                                                                                    |
| structure authorized b            |                                                                                                                                       | ntil a final inspection                | Dic Works & Planning Department. The has been completed and a Certificate of                       |
| ordinances, laws, requ            | that I have read this application and the<br>ulations or restrictions which apply to the<br>lude but not necessarily be imited to not | project. I understand                  | t l agree to comply with any and all codes,<br>that failure to comply shall result in legal<br>s). |
| Applicant Signature               | Yally Tradit                                                                                                                          | - Date                                 | 9///09                                                                                             |
| Planning Approval                 | Judia Reydos                                                                                                                          | Date                                   | 9/1/09                                                                                             |
| Additional water and/o            | or sewer tap fee(s) are required: YES                                                                                                 | S NO W                                 | V/O No.                                                                                            |
| Utility Accounting                | maillal                                                                                                                               | Date                                   | 8/1/20                                                                                             |