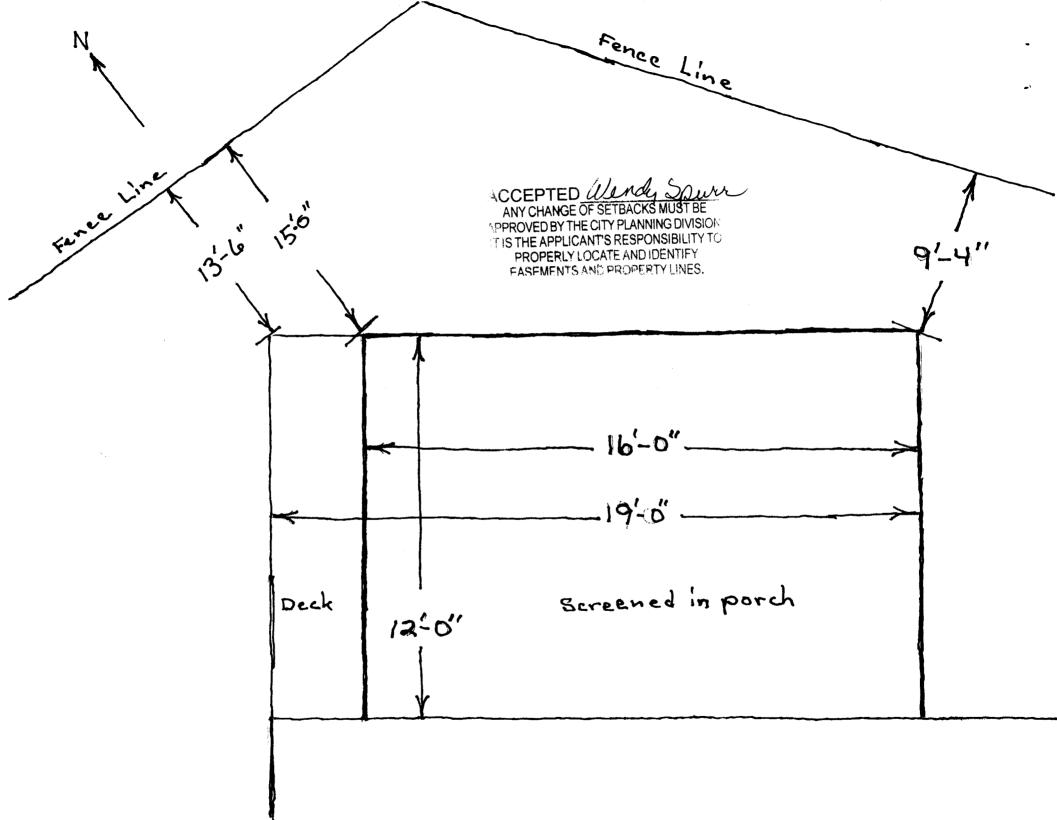

| r pr                                                                                                                                                                                                                                                             |                                                                                                                                                                          |
|------------------------------------------------------------------------------------------------------------------------------------------------------------------------------------------------------------------------------------------------------------------|--------------------------------------------------------------------------------------------------------------------------------------------------------------------------|
| PLANNING CLE                                                                                                                                                                                                                                                     | BLDG PERMIT NO.                                                                                                                                                          |
| TCP \$ (Single Family Residential and                                                                                                                                                                                                                            | Accessory Structures)                                                                                                                                                    |
| SIF \$ Public Works & Plan                                                                                                                                                                                                                                       | ning Department                                                                                                                                                          |
| #(1569                                                                                                                                                                                                                                                           | r γ                                                                                                                                                                      |
| Building Address 675 Ignacio C1                                                                                                                                                                                                                                  | _                                                                                                                                                                        |
| Parcel No. <u>2945-032-35-006</u>                                                                                                                                                                                                                                | 3 3 ====== 1                                                                                                                                                             |
| Subdivision                                                                                                                                                                                                                                                      | Sq. Ft. of Lot / Parcel 1293 Ac                                                                                                                                          |
| Filing Block Lot                                                                                                                                                                                                                                                 | _ Sq. Ft. Coverage of Lot by Structures & Impervious Surface (Total Existing & Proposed)                                                                                 |
| OWNER INFORMATION:                                                                                                                                                                                                                                               | Height of Proposed Structure                                                                                                                                             |
| Name Glen Goodland Sr.  Address 675 Ignacio Ct.  City/State/Zip 6.J. CO 81505                                                                                                                                                                                    | New Single Family Home (*check type below) Interior Remodel  Other (places specific)                                                                                     |
| APPLICANT INFORMATION:                                                                                                                                                                                                                                           | *TYPE OF HOME PROPOSED:                                                                                                                                                  |
| Name                                                                                                                                                                                                                                                             | Site Built Manufactured Home (UBC) Manufactured Home (HUD)                                                                                                               |
| • • •                                                                                                                                                                                                                                                            | Other (please specify):                                                                                                                                                  |
| City / State / Zip                                                                                                                                                                                                                                               |                                                                                                                                                                          |
|                                                                                                                                                                                                                                                                  |                                                                                                                                                                          |
| ·                                                                                                                                                                                                                                                                |                                                                                                                                                                          |
| REQUIRED: One plot plan, on 8 1/2" x 11" paper, showing all existing & proposed structure location(s), parking, setbacks to all property lines, ingress/egress to the property, driveway location & width & all easements & rights-of-way which abut the parcel. |                                                                                                                                                                          |
|                                                                                                                                                                                                                                                                  | MPLETED BY PLANNING STAFF                                                                                                                                                |
| ZONE PD                                                                                                                                                                                                                                                          | Maximum coverage of lot by structures                                                                                                                                    |
| SETBACKS: Front 36 from property line (PL)                                                                                                                                                                                                                       | Permanent Foundation Required: YESNO                                                                                                                                     |
| Side 10 from PL Rear 20 from PL                                                                                                                                                                                                                                  | Floodplain Certificate Required: YESNO                                                                                                                                   |
| Maximum Height of Structure(s)                                                                                                                                                                                                                                   | Parking Requirement                                                                                                                                                      |
| Voting District Driveway Location Approval (Engineer's Initial                                                                                                                                                                                                   | Special Conditions                                                                                                                                                       |
|                                                                                                                                                                                                                                                                  | ed, in writing, by the Public Works & Planning Department. The d until a final inspection has been completed and a Certificate of Department.                            |
|                                                                                                                                                                                                                                                                  | the information is correct; I agree to comply with any and all codes, the project. I understand that failure to comply shall result in legal non-use of the building(s). |
| Applicant Signature South South Date 7/20/09                                                                                                                                                                                                                     |                                                                                                                                                                          |
| Planning Approval Wendy Dur Date 7/20/09                                                                                                                                                                                                                         |                                                                                                                                                                          |
| Additional water and/or-sewer tap fee(s) are required:                                                                                                                                                                                                           | YES NO W/O No. Doard Only                                                                                                                                                |
| Utility Accounting                                                                                                                                                                                                                                               | Ul Date 7-20-09                                                                                                                                                          |
|                                                                                                                                                                                                                                                                  | Section 2.2.C.4 Grand Junction Zoning & Development Code)  (Goldenrod: Utility Accounting)                                                                               |