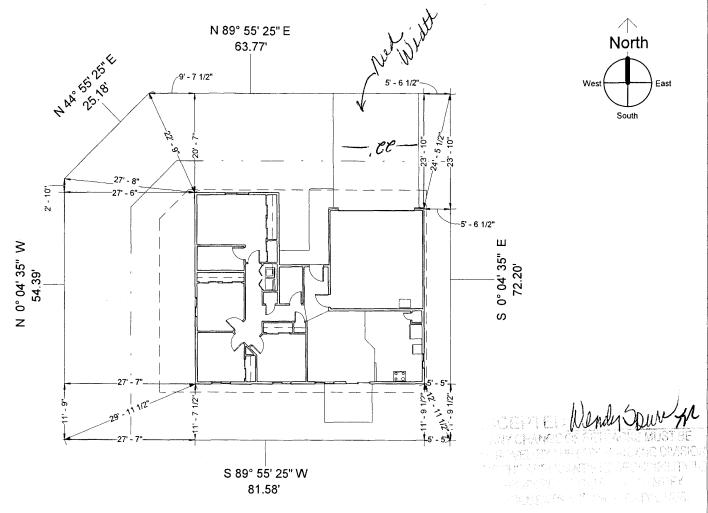

(Pink: Building Department)

(Goldenrod: Utility Accounting)

Setback Lines

14' Multi-Purpose Easement

| Flatwork Schedule |      |
|-------------------|------|
| Room Name         | Area |

| Driveway | 433 SF |
|----------|--------|
| Patio    | 82 SF  |
| Sidewalk | 92 SF  |
|          | 607 SF |

| <b>(1</b> ) | Site Plan   |  |
|-------------|-------------|--|
|             | 1" = 20'-0" |  |

# Site & Plan Information

# 3053 Kalinda Tr.

| Subdivision   | River Run     |
|---------------|---------------|
| Plan Name     | 1297          |
| Filing Number | 1             |
| Block Number  | 2             |
| Lot Number    | 5             |
| County        | Mesa          |
| Setbacks Used | Front 15 20 ' |
|               | Side 5        |
|               | Rear 25 (0 /  |

# **Sqft Information**

| Living Sqft | 1297       |
|-------------|------------|
| Garage Sqft | 413        |
| Lot Size    | 5,731 Sqft |

Note:
DIMENSION LINES ARE PULLED FROM EDGE OF BRICK LEDGE. IF NO BRICK LEDGE EXISTS, DIMENSIONS WILL BE PULLED FROM EDGE OF FOUNDATION.