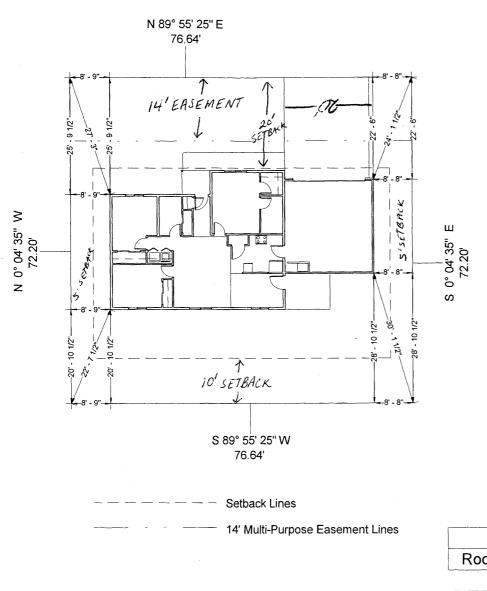

Site Plan 1" = 20'-0"

| Flatwork Schedule |      |
|-------------------|------|
| Room Name         | Area |

| Covered Entry | 36 SF  |
|---------------|--------|
| Driveway      | 426 SF |
| Patio         | 83 SF  |
| Sidewalk      | 97 SF  |
|               | 642 SF |

## 3055 Kalinda Tr.

| Subdivision   | River Run    |  |
|---------------|--------------|--|
| Plan Name     | 1098         |  |
|               |              |  |
| Filing Number | 1            |  |
| Block Number  | 2            |  |
| Lot Number    | 6            |  |
| County        | Mesa         |  |
|               | Front 26 20' |  |
| Setbacks Used | Side 5       |  |
|               | Rear 🚧 /0'   |  |

# **Sqft Information**

| Living Sqft | 1098        |
|-------------|-------------|
| Garage Sqft | 411         |
| Lot Size    | 5,533 Sqft. |

Note:
DIMENSION LINES ARE PULLED FROM EDGE OF BRICK LEDGE. IF NO BRICK LEDGE EXISTS, DIMENSIONS WILL BE PULLED FROM EDGE OF FOUNDATION.

  3. BUILDER AND OR OWNER TO VERIFY ALL SETBACKS
- AND EASEMENTS
- 4. THIS PLAN HAS NOT BEEN ENGINEERED. SEE SEPARATE DRAWINGS BY OTHERS FOR ENGINEERING DATA.

NOTE:
GRADE MUST SLOPE AWAY FROM HOUSE 6" OF FALL IN THE FIRST 10' OF DISTANCE PER LOCAL BUILDING CODE

## NOTE:

**BUILDER TO VERIFY ALL** SETBACK AND EASEMENT **ENCROACHMENTS PRIOR** TO CONSTRUCTION.