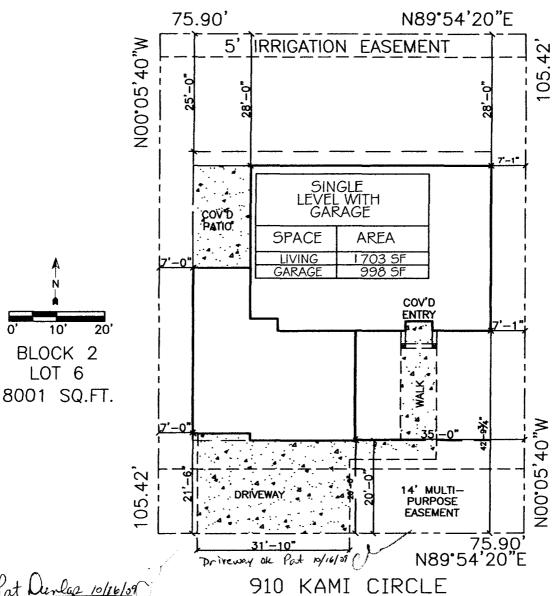

## SITE PLAN

DAVIDSON HOMES

GARFIELD ESTATES

910 KAMI CIRCLE

GRAND JUNCTION, MESA COUNTY, COLORADO

TAX ID 2701-234-05-006 LOT 6 BLOCK 2

ACCEPTED for June 10/16/15

ANY CHANGE OF SETBACKS MUST BE

APPROVED BY THE CITY PLANNING DIVISION.

IT IS THE APPLICANT'S RESPONSIBILITY TO

PROPERLY LOCATE AND IDENTIFY

FASEMER OF THE PROPEY LINES.

| RSF - 4          |      |      |  |  |  |
|------------------|------|------|--|--|--|
| Minimum Setbacks |      |      |  |  |  |
| Front            | Side | Rear |  |  |  |
| 20               | 7    | 25   |  |  |  |

SITE PLAN

SCALE: 1" = 20'-0"

| ACTION ELECTRIC        | 7174    |
|------------------------|---------|
| TOPS/GAS               | 2071133 |
| TOPS/MASTER            | 2071134 |
| PRECISION CONSTRUCTION | 2070879 |