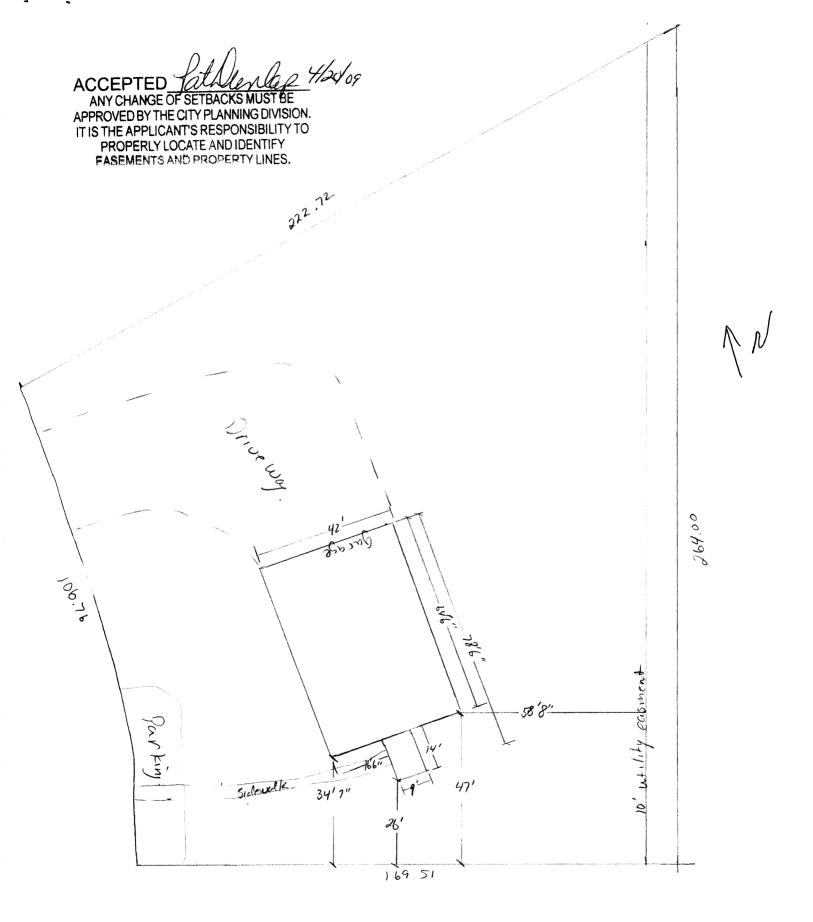

Ref-# 229550

(Goldenrod: Utility Accounting)

| Building Address 656 Larks spurlane.                             | No. of Existing Bldgs No. Proposed                                                                                                                                |  |  |
|------------------------------------------------------------------|-------------------------------------------------------------------------------------------------------------------------------------------------------------------|--|--|
| Parcel No. 1945-022-10-009                                       | Sq. Ft. of Existing Bldgs 2459 Sq. Ft. Proposed 126 3g                                                                                                            |  |  |
| Subdivision North Field. Estates.                                | Sq. Ft. of Lot / Parcel 38, 550, 8                                                                                                                                |  |  |
| Filing Block Lot2 Lot                                            | Sq. Ft. Coverage of Lot by Structures & Impervious Surface                                                                                                        |  |  |
| OWNER INFORMATION:                                               | (Total Existing & Proposed)                                                                                                                                       |  |  |
| Name Richard + Rence aidean                                      | DESCRIPTION OF WORK & INTENDED USE:                                                                                                                               |  |  |
| Address 656 Larks sour Lane.                                     | New Single Family Home (*check type below) Interior Remodel Other (please specify):  9 x 14' Entry                                                                |  |  |
| City/State/Zip Grand Jet Colo. 81506                             | Other (please specify): 7 9 x 14' Entry                                                                                                                           |  |  |
| APPLICANT INFORMATION:                                           | *TYPE OF HOME PROPOSED:                                                                                                                                           |  |  |
| Name <u>Vern Herold</u> .                                        | Site Built                                                                                                                                                        |  |  |
| Address 460 meadowRd.                                            | Other (please specify):                                                                                                                                           |  |  |
| City/State/Zip Grand def Colo 81504                              | NOTES:                                                                                                                                                            |  |  |
| Telephone <u>980 - 208 - 5572</u>                                |                                                                                                                                                                   |  |  |
| property lines, ingress/egress to the property, driveway locatio | xisting & proposed structure location(s), parking, setbacks to all n & width & all easements & rights-of-way which abut the parcel.  **LETED BY PLANNING STAFF    |  |  |
| ZONE $\mathcal{K}^{\mathcal{A}}$                                 | Maximum coverage of lot by structures                                                                                                                             |  |  |
| SETBACKS: Front 20' from property line (PL)                      | Permanent Foundation Required: YES_X_NO                                                                                                                           |  |  |
| Side/5′_ from PL Rear30′_ from PL                                | Floodplain Certificate Required: YESNO                                                                                                                            |  |  |
| Maximum Height of Structure(s)3 5 '                              | Parking Requirement                                                                                                                                               |  |  |
| Voting DistrictLocation Approval(Engineer's Initials)            | Special Conditions                                                                                                                                                |  |  |
|                                                                  | in writing, by the Public Works & Planning Department. The intil a final inspection has been completed and a Certificate of partment.                             |  |  |
|                                                                  | information is correct; I agree to comply with any and all codes, e project. I understand that failure to comply shall result in legal in-use of the building(s). |  |  |
| Applicant Signature                                              | Date 4-20-89                                                                                                                                                      |  |  |
| Planning Approval <u>Pat Olemba</u>                              | Date 4/20/09                                                                                                                                                      |  |  |
| Additional water and/or sewer tap fee(s) are required: YES       | s (NOV W/O NO. NO MONCHES                                                                                                                                         |  |  |
| Utility Accounting                                               | Date 4-20-09                                                                                                                                                      |  |  |
| VALID FOR SIX MONTHS FROM MATE OF ISSUANCE (SA                   | ction 2.2.C.4 Grand Junction Zoning & Development Code)                                                                                                           |  |  |

(Pink: Building Department)

3/8"=10'

Proposed Front Entry.

Richard & Renec aidean.

656 Larks spur have Grand Set dolo 81506