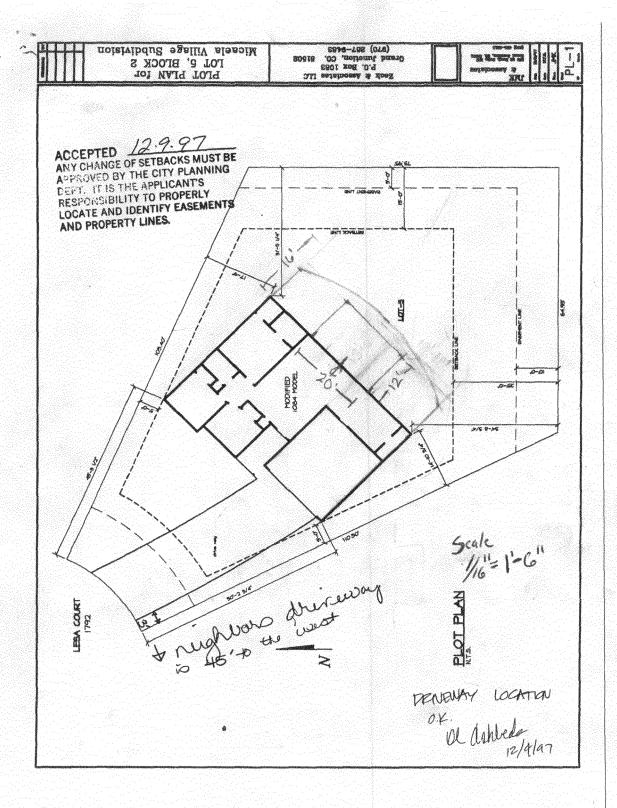

| Building Address 1792 Lesa ct                                                                                                                                                                                                                                                                                                                                                                                                                                                                                                                                                                                              | No. of Existing Bldgs No. Proposed                                                                                                                                                                                                                                                                                                                                                                      |
|----------------------------------------------------------------------------------------------------------------------------------------------------------------------------------------------------------------------------------------------------------------------------------------------------------------------------------------------------------------------------------------------------------------------------------------------------------------------------------------------------------------------------------------------------------------------------------------------------------------------------|---------------------------------------------------------------------------------------------------------------------------------------------------------------------------------------------------------------------------------------------------------------------------------------------------------------------------------------------------------------------------------------------------------|
| Parcel No. 2945-234-13-005                                                                                                                                                                                                                                                                                                                                                                                                                                                                                                                                                                                                 | Sq. Ft. of Existing Bldgs 1136 Sq. Ft. Proposed 240                                                                                                                                                                                                                                                                                                                                                     |
| Subdivision Micaela Village                                                                                                                                                                                                                                                                                                                                                                                                                                                                                                                                                                                                | Sq. Ft. of Lot / Parcel                                                                                                                                                                                                                                                                                                                                                                                 |
| Filing Block Lot                                                                                                                                                                                                                                                                                                                                                                                                                                                                                                                                                                                                           | Sq. Ft. Coverage of Lot by Structures & Impervious Surface                                                                                                                                                                                                                                                                                                                                              |
| OWNER INFORMATION:                                                                                                                                                                                                                                                                                                                                                                                                                                                                                                                                                                                                         | (Total Existing & Proposed)  Height of Proposed Structure                                                                                                                                                                                                                                                                                                                                               |
| Name Jame Gonzalez                                                                                                                                                                                                                                                                                                                                                                                                                                                                                                                                                                                                         | DESCRIPTION OF WORK & INTENDED USE:  New Single Family Home (*check type below)                                                                                                                                                                                                                                                                                                                         |
| Address 1792 Lesa Cr                                                                                                                                                                                                                                                                                                                                                                                                                                                                                                                                                                                                       | Interior Remodel Other (please specify):  Covered Patro                                                                                                                                                                                                                                                                                                                                                 |
| City/State/Zip Crand Jet Co 81503                                                                                                                                                                                                                                                                                                                                                                                                                                                                                                                                                                                          | 340 \$                                                                                                                                                                                                                                                                                                                                                                                                  |
| Name  Name  APPLICANT INFORMATION:  Name                                                                                                                                                                                                                                                                                                                                                                                                                                                                                                                                                                                   | *TYPE OF HOME PROPOSED:  Site Built Manufactured Home (UBC)  Manufactured Home (HUD)  Other (please specify):                                                                                                                                                                                                                                                                                           |
| Address                                                                                                                                                                                                                                                                                                                                                                                                                                                                                                                                                                                                                    | i                                                                                                                                                                                                                                                                                                                                                                                                       |
| City / State / Zip                                                                                                                                                                                                                                                                                                                                                                                                                                                                                                                                                                                                         | NOTES: NO book from Sener                                                                                                                                                                                                                                                                                                                                                                               |
| Telephone 640-9541                                                                                                                                                                                                                                                                                                                                                                                                                                                                                                                                                                                                         |                                                                                                                                                                                                                                                                                                                                                                                                         |
| REQUIRED: One plot plan, on 8 1/2" x 11" paper, showing all ex                                                                                                                                                                                                                                                                                                                                                                                                                                                                                                                                                             | xisting & proposed structure location(s), parking, setbacks to all                                                                                                                                                                                                                                                                                                                                      |
|                                                                                                                                                                                                                                                                                                                                                                                                                                                                                                                                                                                                                            | n & width & all easements & rights-of-way which abut the parcel.                                                                                                                                                                                                                                                                                                                                        |
| property lines, ingress/egress to the property, driveway location                                                                                                                                                                                                                                                                                                                                                                                                                                                                                                                                                          | LETED BY PLANNING STAFF                                                                                                                                                                                                                                                                                                                                                                                 |
| property lines, ingress/egress to the property, driveway location                                                                                                                                                                                                                                                                                                                                                                                                                                                                                                                                                          | LETED BY PLANNING STAFF                                                                                                                                                                                                                                                                                                                                                                                 |
| property lines, ingress/egress to the property, driveway location THIS SECTION TO BE COMP                                                                                                                                                                                                                                                                                                                                                                                                                                                                                                                                  | LETED BY PLANNING STAFF                                                                                                                                                                                                                                                                                                                                                                                 |
| THIS SECTION TO BE COMP                                                                                                                                                                                                                                                                                                                                                                                                                                                                                                                                                                                                    | Maximum coverage of lot by structures 70 %                                                                                                                                                                                                                                                                                                                                                              |
| THIS SECTION TO BE COMP  ZONE SETBACKS: Front from property line (PL)                                                                                                                                                                                                                                                                                                                                                                                                                                                                                                                                                      | Maximum coverage of lot by structures 70 %  Permanent Foundation Required: YES NO                                                                                                                                                                                                                                                                                                                       |
| THIS SECTION TO BE COMP  ZONE R - 8  SETBACKS: Front 36' from property line (PL)  Side 5' from PL Rear 15' from PL                                                                                                                                                                                                                                                                                                                                                                                                                                                                                                         | Permanent Foundation Required: YESNO  Parking Requirement  Special Conditions                                                                                                                                                                                                                                                                                                                           |
| THIS SECTION TO BE COMP  ZONE from property line (PL)  Side from PL Rear from PL  Maximum Height of Structure(s) Driveway  Voting District Driveway  Modifications to this Planning Clearance must be approved,                                                                                                                                                                                                                                                                                                                                                                                                            | Permanent Foundation Required: YES                                                                                                                                                                                                                                                                                                                                                                      |
| THIS SECTION TO BE COMP  ZONE from property line (PL)  Side from PL Rear from PL  Maximum Height of Structure(s) Driveway  Voting District Driveway Location Approval (Engineer's Initials)  Modifications to this Planning Clearance must be approved, structure authorized by this application cannot be occupied u Occupancy has been issued, if applicable, by the Building De                                                                                                                                                                                                                                         | Permanent Foundation Required: YESNO  Floodplain Certificate Required: YESNO  Parking Requirement  in writing, by the Public Works & Planning Department. The antil a final inspection has been completed and a Certificate of partment.  information is correct; I agree to comply with any and all codes, a project. I understand that failure to comply shall result in legal                        |
| THIS SECTION TO BE COMP  ZONE from property line (PL)  Side from PL Rear from PL  Maximum Height of Structure(s)  Voting District Driveway Location Approval (Engineer's Initials)  Modifications to this Planning Clearance must be approved, structure authorized by this application cannot be occupied u Occupancy has been issued, if applicable, by the Building De  I hereby acknowledge that I have read this application and the ordinances, laws, regulations or restrictions which apply to the                                                                                                                 | Permanent Foundation Required: YESNO  Floodplain Certificate Required: YESNO  Parking Requirement  in writing, by the Public Works & Planning Department. The antil a final inspection has been completed and a Certificate of partment.  information is correct; I agree to comply with any and all codes, a project. I understand that failure to comply shall result in legal                        |
| THIS SECTION TO BE COMP  ZONE from property line (PL)  Side from PL Rear from PL  Maximum Height of Structure(s) Driveway  Voting District Driveway Location Approval (Engineer's Initials)  Modifications to this Planning Clearance must be approved, structure authorized by this application cannot be occupied u Occupancy has been issued, if applicable, by the Building De  I hereby acknowledge that I have read this application and the ordinances, laws, regulations or restrictions which apply to the action, which may include but not necessarily be limited to no                                         | Permanent Foundation Required: YES                                                                                                                                                                                                                                                                                                                                                                      |
| THIS SECTION TO BE COMP  ZONE from property line (PL)  Side from PL Rear from PL  Maximum Height of Structure(s) Driveway  Voting District Driveway  Location Approval (Engineer's Initials)  Modifications to this Planning Clearance must be approved, structure authorized by this application cannot be occupied u Occupancy has been issued, if applicable, by the Building De I hereby acknowledge that I have read this application and the ordinances, laws, regulations or restrictions which apply to the action, which may include but not necessarily be limited to no Applicant Signature Applicant Signature | Permanent Foundation Required: YESNO  Floodplain Certificate Required: YESNO  Parking Requirement  in writing, by the Public Works & Planning Department. The Intil a final inspection has been completed and a Certificate of Information is correct; I agree to comply with any and all codes, in project. I understand that failure to comply shall result in legal in-use of the building(s).  Date |

ACCEPTED
ANY CHANGE OF SETBACKS MUST BE
ANY CHANGE OF SETBACKS MUST BE
THE APPLICANT'S RESPONSIBILITY TO
THIS THE APPLICANT'S RESPONSIBILITY TO
PROPERLY LOCATE AND IDENTIFY
EASEMENTS AND PROPERTY LINES.