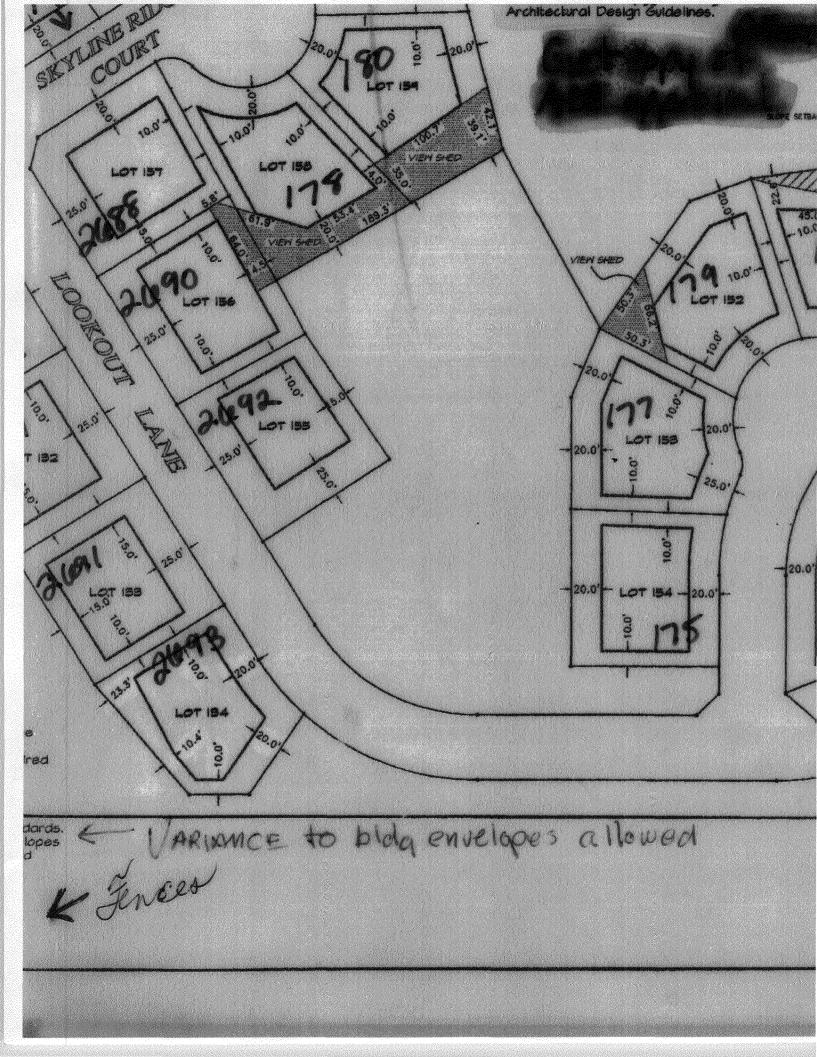

Setbacks apply to primary buildings. All accessory/storage structures shall be attached to and incorporated in the principal dwelling and must be located within the rear building envelope. Refer to Architectural Standards and Guidelines section of the Spyglass Ridge Homeowners Reference and Guidelines manual for additional information.

8.0

Special building setbacks, height restrictions and other construction requirements apply as specified in the Covenants, Conditions and Restrictions and/or the Architectural Standards and Guidelines for Spyglass Ridge and by this "Special Building Lot Considerations". Any building excavations with incursions of greater than eight feet into the slape will require a separate slope analysis by Colorado registered geotechnical engineer. Engineered foundations are required. Site specific grading and drainage plans prepared by a Colorado registered engineer are required for all lots. See approved construction drawings by Thompson-Langford Corp., dated 04/15/06, Sheets C9 through Clé for specific in' grading types. Consult the Architectural Standards and Guidelines for details on lot grading and drainage.

This property is using the clustering provisions in the RSF-2 zone district to apply to RMF-8 standards. Building envelopes as shown on these sheets shall be adhered to. Variances to the building envelopes will require review and approval of the HOA and, if City RMF-8 minimums are exceeded, the Grand Junction Board of Appeals.

View shed areas are restricted to maximum four foot fence heights and shrubs and landscaping vegetation to maximum four foot height.