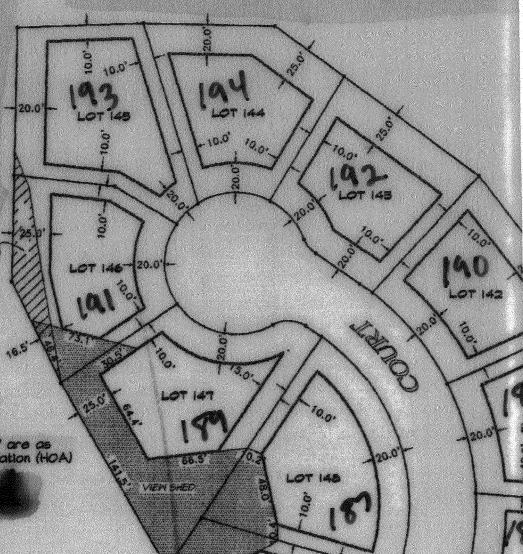

Setbacks apply to primary buildings. All accessory/storage structures shall be attached to and incorporated in the principal dwelling and must be located within the rear building envelope. Refer to Architectural Standards and Guidelines section of the Spyglass Ridge Homeowners Reference and Guidelines manual for additional information.

8.0

Special building setbacks, height restrictions and other construction requirements apply as specified in the Covenants, Conditions and Restrictions and/or the Architectural Standards and Guidelines for Spyglass Ridge and by this "Special Building Lot Considerations". Any building excavations with incursions of greater than eight feet into the slape will require a separate slope analysis by Colorado registered geotechnical engineer. Engineered foundations are required. Site specific grading and drainage plans prepared by a Colorado registered engineer are required for all lots. See approved construction drawings by Thompson-Langford Corp., dated 04/15/06, Sheets C9 through Clé for specific in' grading types. Consult the Architectural Standards and Guidelines for details on lot grading and drainage.

This property is using the clustering provisions in the RSF-2 zone district to apply to RMF-8 standards. Building envelopes as shown on these sheets shall be adhered to. Variances to the building envelopes will require review and approval of the HOA and, if City RMF-8 minimums are exceeded, the Grand Junction Board of Appeals.

View shed areas are restricted to maximum four foot fence heights and shrubs and landscaping vegetation to maximum four foot height.