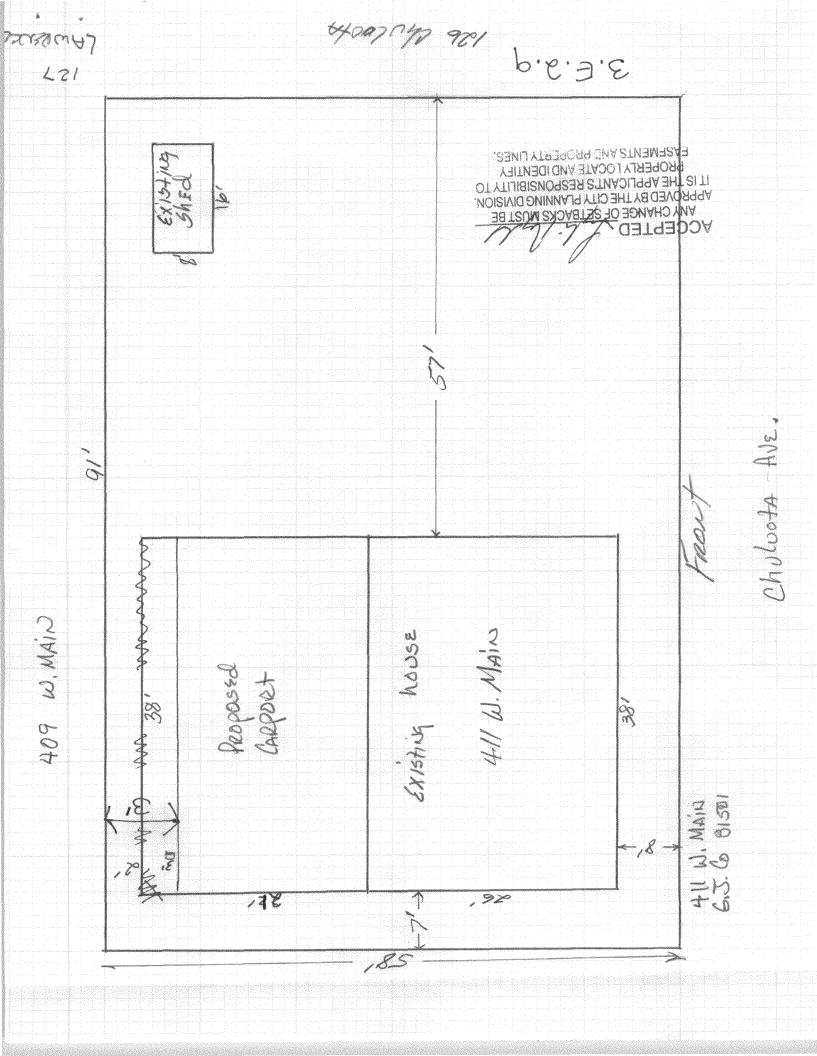

| $\square$                                                                                                                                                                                                                                            |                                                                                                                                                                                                                                                                                                                            |                                                                                                                                                                                                                        |                                                                                                                                                                                                                       |
|------------------------------------------------------------------------------------------------------------------------------------------------------------------------------------------------------------------------------------------------------|----------------------------------------------------------------------------------------------------------------------------------------------------------------------------------------------------------------------------------------------------------------------------------------------------------------------------|------------------------------------------------------------------------------------------------------------------------------------------------------------------------------------------------------------------------|-----------------------------------------------------------------------------------------------------------------------------------------------------------------------------------------------------------------------|
| FEE\$ 10                                                                                                                                                                                                                                             | PLANNING CLEA                                                                                                                                                                                                                                                                                                              | RANCE                                                                                                                                                                                                                  | BLDG PERMIT NO.                                                                                                                                                                                                       |
| TCP \$                                                                                                                                                                                                                                               | (Single Family Residential and Ac                                                                                                                                                                                                                                                                                          |                                                                                                                                                                                                                        |                                                                                                                                                                                                                       |
| SIF \$                                                                                                                                                                                                                                               | Public Works & Plannin                                                                                                                                                                                                                                                                                                     | g Department                                                                                                                                                                                                           | 091-1                                                                                                                                                                                                                 |
| 511 \$                                                                                                                                                                                                                                               |                                                                                                                                                                                                                                                                                                                            |                                                                                                                                                                                                                        |                                                                                                                                                                                                                       |
| Building Address                                                                                                                                                                                                                                     | 411 W. MAIN                                                                                                                                                                                                                                                                                                                | No. of Existing Bldgs                                                                                                                                                                                                  | No. Proposed /                                                                                                                                                                                                        |
|                                                                                                                                                                                                                                                      | 15-154-40-002                                                                                                                                                                                                                                                                                                              | Sq. Ft. of Existing Blo                                                                                                                                                                                                | lgs <u>//28</u> Sq. Ft. Proposed <u>834</u>                                                                                                                                                                           |
| Subdivisionh                                                                                                                                                                                                                                         | ellota Sub. Div.                                                                                                                                                                                                                                                                                                           | Sq. Ft. of Lot / Parcel                                                                                                                                                                                                | 5278                                                                                                                                                                                                                  |
| Filing E                                                                                                                                                                                                                                             | Block Lot                                                                                                                                                                                                                                                                                                                  | Sq. Ft. Coverage of Lot by Structures & Impervious Surface (Total Existing & Proposed)                                                                                                                                 |                                                                                                                                                                                                                       |
| OWNER INFORMATION:                                                                                                                                                                                                                                   |                                                                                                                                                                                                                                                                                                                            | (Total Existing & Proposed)<br>Height of Proposed Structure/O '                                                                                                                                                        |                                                                                                                                                                                                                       |
| 1                                                                                                                                                                                                                                                    | prop of ASSOC.                                                                                                                                                                                                                                                                                                             |                                                                                                                                                                                                                        | WORK & INTENDED USE:                                                                                                                                                                                                  |
| Address 545                                                                                                                                                                                                                                          | 5 N. 28 /2 Rd                                                                                                                                                                                                                                                                                                              | New Single Family Home (*check type below)                                                                                                                                                                             |                                                                                                                                                                                                                       |
| -                                                                                                                                                                                                                                                    | and Junction Co 8150                                                                                                                                                                                                                                                                                                       |                                                                                                                                                                                                                        | ecify): CAR PORT                                                                                                                                                                                                      |
| APPLICANT INFORM                                                                                                                                                                                                                                     | -                                                                                                                                                                                                                                                                                                                          | *TYPE OF HOME I                                                                                                                                                                                                        | PROPOSED:                                                                                                                                                                                                             |
| Name SAM DRJONEZ                                                                                                                                                                                                                                     |                                                                                                                                                                                                                                                                                                                            | Site Built<br>Manufactured H                                                                                                                                                                                           | Manufactured Home (UBC) ome (HUD)                                                                                                                                                                                     |
| Address <u>4//</u>                                                                                                                                                                                                                                   |                                                                                                                                                                                                                                                                                                                            |                                                                                                                                                                                                                        | ecify):                                                                                                                                                                                                               |
|                                                                                                                                                                                                                                                      |                                                                                                                                                                                                                                                                                                                            | NOTES:                                                                                                                                                                                                                 |                                                                                                                                                                                                                       |
| Telephone                                                                                                                                                                                                                                            | 20-314-5302                                                                                                                                                                                                                                                                                                                |                                                                                                                                                                                                                        |                                                                                                                                                                                                                       |
|                                                                                                                                                                                                                                                      |                                                                                                                                                                                                                                                                                                                            |                                                                                                                                                                                                                        | ructure location(s), parking, setbacks to all                                                                                                                                                                         |
| property lines, ingress/                                                                                                                                                                                                                             |                                                                                                                                                                                                                                                                                                                            |                                                                                                                                                                                                                        | ents & rights-of-way which abut the parcel.                                                                                                                                                                           |
|                                                                                                                                                                                                                                                      |                                                                                                                                                                                                                                                                                                                            |                                                                                                                                                                                                                        | - e                                                                                                                                                                                                                   |
| ZONE                                                                                                                                                                                                                                                 | K-8                                                                                                                                                                                                                                                                                                                        | Maximum coverage                                                                                                                                                                                                       | e of lot by structures 702                                                                                                                                                                                            |
| SETBACKS: Front 20 from property line (PL)                                                                                                                                                                                                           |                                                                                                                                                                                                                                                                                                                            | Permanent Foundation Required: YES NO                                                                                                                                                                                  |                                                                                                                                                                                                                       |
|                                                                                                                                                                                                                                                      |                                                                                                                                                                                                                                                                                                                            |                                                                                                                                                                                                                        | tion Required: YESNO                                                                                                                                                                                                  |
| Side <u>5</u> from                                                                                                                                                                                                                                   | PL Rear <u>IO</u> from PL                                                                                                                                                                                                                                                                                                  |                                                                                                                                                                                                                        | tion Required: YESNO<br>te Required: YESNO                                                                                                                                                                            |
|                                                                                                                                                                                                                                                      | PL Rear <u>10</u> from PL<br>ructure(s) <u>35</u>                                                                                                                                                                                                                                                                          | Floodplain Certifica                                                                                                                                                                                                   | •                                                                                                                                                                                                                     |
| Maximum Height of Str                                                                                                                                                                                                                                | ructure(s) <u>35'</u>                                                                                                                                                                                                                                                                                                      | Floodplain Certifica<br>Parking Requireme                                                                                                                                                                              | te Required: YESNO                                                                                                                                                                                                    |
|                                                                                                                                                                                                                                                      | ructure(s) <u>35'</u>                                                                                                                                                                                                                                                                                                      | Floodplain Certifica<br>Parking Requireme                                                                                                                                                                              | te Required: YESNO                                                                                                                                                                                                    |
| Maximum Height of Str<br>Voting District<br>Modifications to this Pl<br>structure authorized by                                                                                                                                                      | ructure(s)35 '<br>Driveway<br>Location Approval<br>(Engineer's Initials)<br>lanning Clearance must be approved,                                                                                                                                                                                                            | Floodplain Certifica<br>Parking Requireme<br>Special Conditions<br>in writing, by the Pu<br>intil a final inspection                                                                                                   | te Required: YESNO                                                                                                                                                                                                    |
| Maximum Height of Str<br>Voting District<br>Modifications to this Pl<br>structure authorized by<br>Occupancy has been is<br>I hereby acknowledge t<br>ordinances, laws, regul                                                                        | ructure(s)35 '<br>Driveway<br>Location Approval<br>(Engineer's Initials)<br>lanning Clearance must be approved,<br>y this application cannot be occupied u<br>ssued, if applicable, by the Building De<br>that I have read this application and the                                                                        | Floodplain Certifica<br>Parking Requireme<br>Special Conditions<br>in writing, by the Pu<br>intil a final inspection<br>partment.<br>information is correct<br>project. I understand                                   | te Required: YESNO<br>nt<br>blic Works & Planning Department. The<br>has been completed and a Certificate of<br>; I agree to comply with any and all codes,<br>d that failure to comply shall result in legal         |
| Maximum Height of Str<br>Voting District<br>Modifications to this Pl<br>structure authorized by<br>Occupancy has been is<br>I hereby acknowledge t<br>ordinances, laws, regul<br>action, which may inclu                                             | Driveway<br>Location Approval<br>(Engineer's Initials)<br>lanning Clearance must be approved,<br>y this application cannot be occupied u<br>ssued, if applicable, by the Building De<br>that I have read this application and the<br>lations or restrictions which apply to the<br>ude but not necessarily beyimited to no | Floodplain Certifica<br>Parking Requireme<br>Special Conditions<br>in writing, by the Pu<br>intil a final inspection<br>partment.<br>information is correct<br>project. I understand<br>n-use of the building          | te Required: YESNO<br>nt<br>blic Works & Planning Department. The<br>has been completed and a Certificate of<br>; I agree to comply with any and all codes,<br>d that failure to comply shall result in legal         |
| Maximum Height of Str<br>Voting District<br>Modifications to this Pl<br>structure authorized by<br>Occupancy has been is<br>I hereby acknowledge t<br>ordinances, laws, regul<br>action, which may inclu<br>Applicant Signature                      | Tucture(s)35 '<br>Driveway<br>Location Approval<br>(Engineer's Initials)<br>lanning Clearance must be approved,<br>y this application cannot be occupied u<br>ssued, if applicable, by the Building De<br>that I have read this application and the<br>lations or restrictions which apply to the                          | Floodplain Certifica<br>Parking Requireme<br>Special Conditions<br>in writing, by the Pu<br>intil a final inspection<br>partment.<br>information is correct<br>project. I understand<br>n-use of the building          | te Required: YESNO<br>nt<br>blic Works & Planning Department. The<br>has been completed and a Certificate of<br>; I agree to comply with any and all codes,<br>d that failure to comply shall result in legal<br>(s). |
| Maximum Height of Str<br>Voting District<br>Modifications to this Pl<br>structure authorized by<br>Occupancy has been is<br>I hereby acknowledge t<br>ordinances, laws, regul<br>action, which may inclu<br>Applicant Signature<br>Planning Approval | Driveway<br>Location Approval<br>(Engineer's Initials)<br>lanning Clearance must be approved,<br>y this application cannot be occupied u<br>ssued, if applicable, by the Building De<br>that I have read this application and the<br>lations or restrictions which apply to the<br>ude but not necessarily beyimited to no | Floodplain Certifica<br>Parking Requireme<br>Special Conditions_<br>in writing, by the Pu<br>Intil a final inspection<br>partment.<br>information is correct<br>project. I understand<br>n-use of the building<br>Date | te Required: YESNO<br>nt<br>blic Works & Planning Department. The<br>has been completed and a Certificate of<br>; I agree to comply with any and all codes,<br>d that failure to comply shall result in legal<br>(s). |