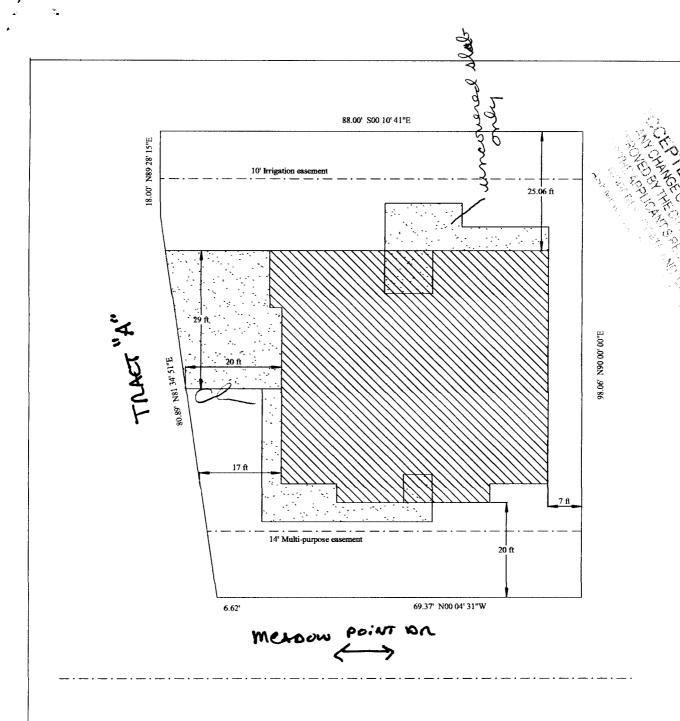

Lot Size = 8,135 SF Impervious surface = 4,022 SF % Impervious surface = 49.5 %

218 Meadow Point Dr Blk2 Lot 7 Chipeta Heights Subdivision Site Plan Scale 1"= 20'

E. Perry Construction, Inc 2177 Redcliff Cir. Grand Junction, CO 81503 (970) 640-8443