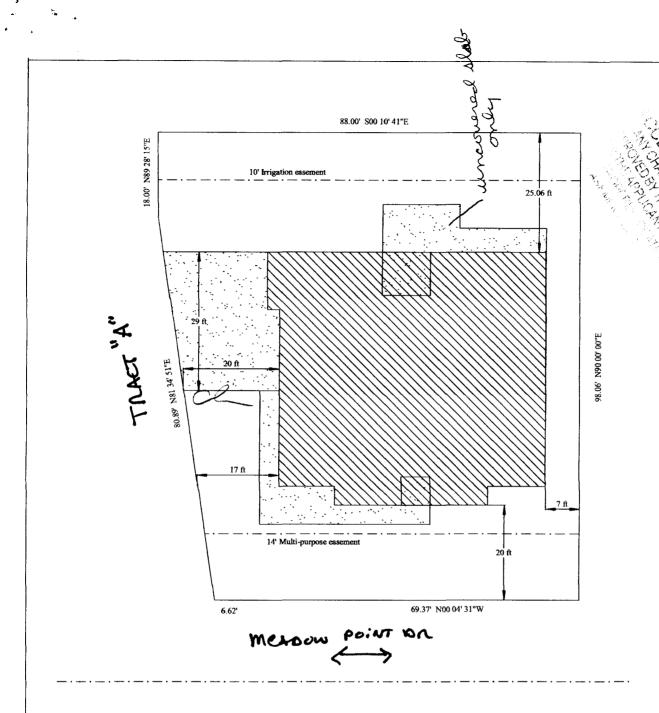

Lot Size = 8,135 SF Impervious surface = 4,022 SF % Impervious surface = 49.5 %

218 Meadow Point Dr Blk2 Lot 7 Chipeta Heights Subdivision Site Plan Scale 1"= 20'

E. Perry Construction, Inc 2177 Redcliff Cir. Grand Junction, CO 81503 (970) 640-8443