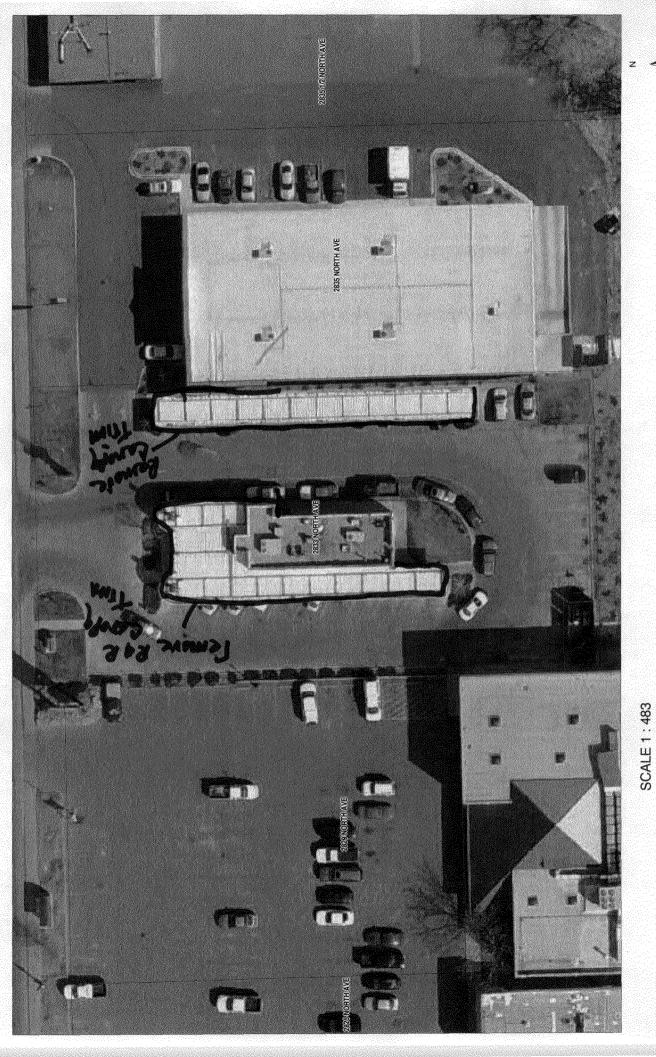

|                                                                                                                                                                                                                                                                                                                                                              | 1                                 |                                                                                       |                               |
|--------------------------------------------------------------------------------------------------------------------------------------------------------------------------------------------------------------------------------------------------------------------------------------------------------------------------------------------------------------|-----------------------------------|---------------------------------------------------------------------------------------|-------------------------------|
| TCP\$                                                                                                                                                                                                                                                                                                                                                        |                                   |                                                                                       | Planning \$ \( \sqrt{\chi} \) |
| Drainage \$                                                                                                                                                                                                                                                                                                                                                  | PLANNING CLEARANCE                |                                                                                       | Bldg Permit #                 |
| SIF\$                                                                                                                                                                                                                                                                                                                                                        | (Multifamily & Nonresidential Rer |                                                                                       | File #                        |
| Inspection \$                                                                                                                                                                                                                                                                                                                                                | Public Works & Plai               | nning Department                                                                      | 2001                          |
| D !!! A.I. 2033                                                                                                                                                                                                                                                                                                                                              | 220/2 1/2                         | AA WY Y O I                                                                           | 3896-0                        |
| Building Address 2833No AVE.                                                                                                                                                                                                                                                                                                                                 |                                   | Multifamily Only: No. of Existing Units                                               | No. Proposed                  |
| Parcel No. $2943 - 182 - 31 - 001$                                                                                                                                                                                                                                                                                                                           |                                   | Sa Et of Existing                                                                     | Sq. Ft. Proposed              |
| Subdivision Welch Subdivision                                                                                                                                                                                                                                                                                                                                |                                   |                                                                                       |                               |
| Filing Block Lot/                                                                                                                                                                                                                                                                                                                                            |                                   | Sq. Ft. of Lot / Parcel<br>Sq. Ft. Coverage of Lot by Structures & Impervious Surface |                               |
| OWNER INFORMATION:                                                                                                                                                                                                                                                                                                                                           |                                   | (Total Existing & Proposed)                                                           |                               |
| Name Sourc D                                                                                                                                                                                                                                                                                                                                                 | p. 15/10/                         | DECORPTION OF WO                                                                      | OK A INTENDED LIGE            |
| Name SONIC PRIVE IN                                                                                                                                                                                                                                                                                                                                          |                                   | DESCRIPTION OF WORK & INTENDED USE:  Remodel Change of Use (*Specify uses below)      |                               |
| Address                                                                                                                                                                                                                                                                                                                                                      |                                   | Addition                                                                              | Change of Business            |
| City / State / Zip                                                                                                                                                                                                                                                                                                                                           |                                   | Other:                                                                                |                               |
|                                                                                                                                                                                                                                                                                                                                                              |                                   | * FOR CHANGE OF USE: JUL $2\ 4$ 2009                                                  |                               |
| APPLICANT INFORMATION:                                                                                                                                                                                                                                                                                                                                       |                                   | *Existing Use: #                                                                      |                               |
| Name EMERY HICHISON                                                                                                                                                                                                                                                                                                                                          |                                   | *Proposed Use: R&R CANORY TRIM                                                        |                               |
| Address 3940 RAPID CK. RD.                                                                                                                                                                                                                                                                                                                                   |                                   | *Proposed Use: 🐧 ( / /                                                                | CHIVORY [RIVI]                |
| City / State / Zip PALISAUE, Co. 31524                                                                                                                                                                                                                                                                                                                       |                                   | Estimated Remodeling Cost \$                                                          |                               |
| Telephone 261-7255                                                                                                                                                                                                                                                                                                                                           |                                   | Current Fair Market Value of Structure \$                                             |                               |
| REQUIRED: One plot plan, on 8 1/2" x 11" paper, showing all existing & proposed structure location(s), parking, setbacks to all property lines, ingress/egress to the property, driveway location & width & all easements & rights-of-way which abut the parcel.                                                                                             |                                   |                                                                                       |                               |
| THIS SECTION TO BE COMPLETED BY PLANNING STAFF                                                                                                                                                                                                                                                                                                               |                                   |                                                                                       |                               |
| ZONE                                                                                                                                                                                                                                                                                                                                                         |                                   | Maximum coverage of lot by structures                                                 |                               |
| SETBACKS: Front                                                                                                                                                                                                                                                                                                                                              | from property line (PL)           | Landscaping/Screening                                                                 | Required: YESNO               |
| Side from PL                                                                                                                                                                                                                                                                                                                                                 | Rear from PL                      | Parking Requirement                                                                   |                               |
| Maximum Height of Structure(s)                                                                                                                                                                                                                                                                                                                               |                                   | Floodplain Certificate Required: YESNO                                                |                               |
| Voting District Ingress / Egress Location Approval(Engineer's Initials)                                                                                                                                                                                                                                                                                      |                                   | Special Conditions:                                                                   |                               |
| Modifications to this Planning Clearance must be approved, in writing, by the Public Works & Planning Department. The structure authorized by this application cannot be occupied until a final inspection has been completed and a Certificate of Occupancy has been issued, if applicable, by the Building Department.                                     |                                   |                                                                                       |                               |
| I hereby acknowledge that I have read this application and the information is correct; I agree to comply with any and all codes, ordinances, laws, regulations or restrictions which apply to the project. I understand that failure to comply shall result in legal action, which may include but not necessarily be limited to non-use of the building(s). |                                   |                                                                                       |                               |
| Applicant Signature Mulli Michigan Date 7/24/09                                                                                                                                                                                                                                                                                                              |                                   |                                                                                       |                               |