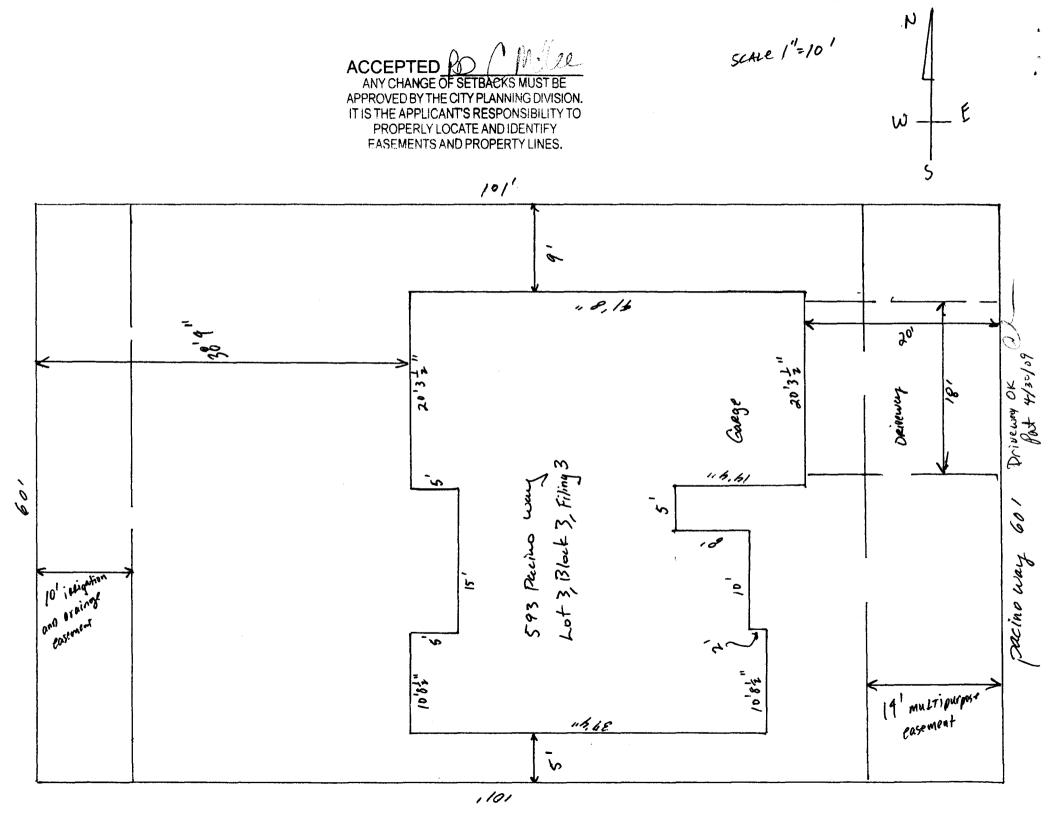

| <u> </u>                                                                                                                                                                                                                                                                                                                                                                                                                                                                                                                                                                                                                                                                                                                                                                      |                                                                                                                                                                                                                                                                                                                                                                                                                |
|-------------------------------------------------------------------------------------------------------------------------------------------------------------------------------------------------------------------------------------------------------------------------------------------------------------------------------------------------------------------------------------------------------------------------------------------------------------------------------------------------------------------------------------------------------------------------------------------------------------------------------------------------------------------------------------------------------------------------------------------------------------------------------|----------------------------------------------------------------------------------------------------------------------------------------------------------------------------------------------------------------------------------------------------------------------------------------------------------------------------------------------------------------------------------------------------------------|
| FEE\$ 10 <sup>ab</sup> PLANNING CLE                                                                                                                                                                                                                                                                                                                                                                                                                                                                                                                                                                                                                                                                                                                                           | BLDG PERMIT NO.                                                                                                                                                                                                                                                                                                                                                                                                |
| TCP \$ Hod be () (Single Family Residential and A                                                                                                                                                                                                                                                                                                                                                                                                                                                                                                                                                                                                                                                                                                                             |                                                                                                                                                                                                                                                                                                                                                                                                                |
| SIF \$ 2554 <sup>26</sup> Public Works & Planni                                                                                                                                                                                                                                                                                                                                                                                                                                                                                                                                                                                                                                                                                                                               |                                                                                                                                                                                                                                                                                                                                                                                                                |
|                                                                                                                                                                                                                                                                                                                                                                                                                                                                                                                                                                                                                                                                                                                                                                               |                                                                                                                                                                                                                                                                                                                                                                                                                |
| Building Address 593 Pacino Way                                                                                                                                                                                                                                                                                                                                                                                                                                                                                                                                                                                                                                                                                                                                               | No. of Existing Bldgs No. Proposed                                                                                                                                                                                                                                                                                                                                                                             |
| Parcel No. 2993-071-12-003                                                                                                                                                                                                                                                                                                                                                                                                                                                                                                                                                                                                                                                                                                                                                    |                                                                                                                                                                                                                                                                                                                                                                                                                |
| Subdivision <u>Legenns East</u>                                                                                                                                                                                                                                                                                                                                                                                                                                                                                                                                                                                                                                                                                                                                               |                                                                                                                                                                                                                                                                                                                                                                                                                |
| Filing <u>3</u> Block <u>3</u> Lot <u>3</u>                                                                                                                                                                                                                                                                                                                                                                                                                                                                                                                                                                                                                                                                                                                                   | Sq. Ft. Coverage of Lot by Structures & Impervious Surface (Total Existing & Proposed)                                                                                                                                                                                                                                                                                                                         |
| OWNER INFORMATION:                                                                                                                                                                                                                                                                                                                                                                                                                                                                                                                                                                                                                                                                                                                                                            | Height of Proposed Structure パク                                                                                                                                                                                                                                                                                                                                                                                |
| Name Legens Paernees                                                                                                                                                                                                                                                                                                                                                                                                                                                                                                                                                                                                                                                                                                                                                          | DESCRIPTION OF WORK & INTENDED USE:                                                                                                                                                                                                                                                                                                                                                                            |
| Address P.O. Box 1765                                                                                                                                                                                                                                                                                                                                                                                                                                                                                                                                                                                                                                                                                                                                                         | ★       New Single Family Home (*check type below)         Interior Remodel       Addition                                                                                                                                                                                                                                                                                                                     |
| City/State/Zip 6RAND JUNITION, CO 81502                                                                                                                                                                                                                                                                                                                                                                                                                                                                                                                                                                                                                                                                                                                                       | Other (please specify):                                                                                                                                                                                                                                                                                                                                                                                        |
| APPLICANT INFORMATION:                                                                                                                                                                                                                                                                                                                                                                                                                                                                                                                                                                                                                                                                                                                                                        | *TYPE OF HOME PROPOSED:                                                                                                                                                                                                                                                                                                                                                                                        |
| Name <u>Legeus Parmers</u>                                                                                                                                                                                                                                                                                                                                                                                                                                                                                                                                                                                                                                                                                                                                                    | X       Site Built       Manufactured Home (UBC)         Manufactured Home (HUD)                                                                                                                                                                                                                                                                                                                               |
| Address <u>2.0.130×1765</u>                                                                                                                                                                                                                                                                                                                                                                                                                                                                                                                                                                                                                                                                                                                                                   | Other (please specify):                                                                                                                                                                                                                                                                                                                                                                                        |
| City/State/Zip 6CAND JUNCTION, CO 81502                                                                                                                                                                                                                                                                                                                                                                                                                                                                                                                                                                                                                                                                                                                                       | NOTES:                                                                                                                                                                                                                                                                                                                                                                                                         |
| Telephone 970-244-9986 #17                                                                                                                                                                                                                                                                                                                                                                                                                                                                                                                                                                                                                                                                                                                                                    |                                                                                                                                                                                                                                                                                                                                                                                                                |
| Telephone                                                                                                                                                                                                                                                                                                                                                                                                                                                                                                                                                                                                                                                                                                                                                                     |                                                                                                                                                                                                                                                                                                                                                                                                                |
| REQUIRED: One plot plan, on 8 1/2" x 11" paper, showing all o                                                                                                                                                                                                                                                                                                                                                                                                                                                                                                                                                                                                                                                                                                                 | existing & proposed structure location(s), parking, setbacks to all<br>on & width & all easements & rights-of-way which abut the parcel.                                                                                                                                                                                                                                                                       |
| REQUIRED: One plot plan, on 8 1/2" x 11" paper, showing all property lines, ingress/egress to the property, driveway locati                                                                                                                                                                                                                                                                                                                                                                                                                                                                                                                                                                                                                                                   | on & width & all easements & rights-of-way which abut the parcel.                                                                                                                                                                                                                                                                                                                                              |
| REQUIRED: One plot plan, on 8 1/2" x 11" paper, showing all o property lines, ingress/egress to the property, driveway locati<br>THIS SECTION TO BE COM                                                                                                                                                                                                                                                                                                                                                                                                                                                                                                                                                                                                                       | on & width & all easements & rights-of-way which abut the parcel.<br>PLETED BY PLANNING STAFF                                                                                                                                                                                                                                                                                                                  |
| REQUIRED: One plot plan, on 8 1/2" x 11" paper, showing all o<br>property lines, ingress/egress to the property, driveway locati<br>THIS SECTION TO BE COM                                                                                                                                                                                                                                                                                                                                                                                                                                                                                                                                                                                                                    | on & width & all easements & rights-of-way which abut the parcel.<br>PLETED BY PLANNING STAFF                                                                                                                                                                                                                                                                                                                  |
| REQUIRED: One plot plan, on 8 1/2" x 11" paper, showing all operation property lines, ingress/egress to the property, driveway location         THIS SECTION TO BE COM         ZONE $\mathcal{R} - \mathcal{S}$ SETBACKS: Front         Q         from property line (PL)         Side $\mathcal{IO}$ from PL         Rear $\mathcal{IO}$ from PL                                                                                                                                                                                                                                                                                                                                                                                                                             | on & width & all easements & rights-of-way which abut the parcel.         PLETED BY PLANNING STAFF         Maximum coverage of lot by structures702         Permanent Foundation Required: YES NO         Floodplain Certificate Required: YES NO                                                                                                                                                              |
| REQUIRED: One plot plan, on 8 1/2" x 11" paper, showing all operation property lines, ingress/egress to the property, driveway location         THIS SECTION TO BE COM         ZONE $\mathcal{R} - \mathcal{S}$ SETBACKS: Front         Q         from property line (PL)         Side $\mathcal{IO}$ from PL         Rear $\mathcal{IO}$ from PL                                                                                                                                                                                                                                                                                                                                                                                                                             | on & width & all easements & rights-of-way which abut the parcel.         PLETED BY PLANNING STAFF         Maximum coverage of lot by structures7020         Permanent Foundation Required: YES NO                                                                                                                                                                                                             |
| REQUIRED: One plot plan, on 8 1/2" x 11" paper, showing all opports lines, ingress/egress to the property, driveway location         THIS SECTION TO BE COM         ZONE $\mathcal{R} - \mathcal{S}$ SETBACKS: Front $\mathcal{QO}_{-}$ from property line (PL)                                                                                                                                                                                                                                                                                                                                                                                                                                                                                                               | on & width & all easements & rights-of-way which abut the parcel.   PLETED BY PLANNING STAFF   Maximum coverage of lot by structures                                                                                                                                                                                                                                                                           |
| REQUIRED: One plot plan, on 8 1/2" x 11" paper, showing all or property lines, ingress/egress to the property, driveway location THIS SECTION TO BE COM         THIS SECTION TO BE COM         ZONE $\mathcal{R} - \mathcal{8}$ SETBACKS: Front $\mathcal{2O}_{-}$ from property line (PL)         Side $\mathcal{5}_{-}$ from PL       Rear $\mathcal{10}_{-}$ from PL         Maximum Height of Structure(s) $\mathcal{3.5}_{-}$ Driveway         Voting District       Driveway       Driveway         Modifications to this Planning Clearance must be approved                                                                                                                                                                                                           | on & width & all easements & rights-of-way which abut the parcel.         PLETED BY PLANNING STAFF         Maximum coverage of lot by structures                                                                                                                                                                                                                                                               |
| REQUIRED: One plot plan, on 8 1/2" x 11" paper, showing all or property lines, ingress/egress to the property, driveway location         THIS SECTION TO BE COM         ZONE $R - 8$ SETBACKS: Front       20         from property line (PL)         Side       5         from PL       Rear         Maximum Height of Structure(s)       35         Voting District       Driveway         Modifications to this Planning Clearance must be approved structure authorized by this application cannot be occupied Occupancy has been issued, if applicable, by the Building D         I hereby acknowledge that I have read this application and the                                                                                                                         | on & width & all easements & rights-of-way which abut the parcel.         PLETED BY PLANNING STAFF         Maximum coverage of lot by structures                                                                                                                                                                                                                                                               |
| REQUIRED: One plot plan, on 8 1/2" x 11" paper, showing all or property lines, ingress/egress to the property, driveway location         THIS SECTION TO BE COM         ZONE $R - 8$ SETBACKS: Front       20         from property line (PL)         Side       5         from PL       Rear         Maximum Height of Structure(s)       3.5         Voting District       Driveway         Location Approval       C         Modifications to this Planning Clearance must be approved structure authorized by this application cannot be occupied         Occupancy has been issued, if applicable, by the Building D         I hereby acknowledge that I have read this application and the ordinances, laws, regulations or pestrictions which apply to the ordinances. | on & width & all easements & rights-of-way which abut the parcel.         PLETED BY PLANNING STAFF         Maximum coverage of lot by structures                                                                                                                                                                                                                                                               |
| REQUIRED: One plot plan, on 8 1/2" x 11" paper, showing all or property lines, ingress/egress to the property, driveway location in the property lines, ingress/egress to the property, driveway location in the property lines, ingress/egress to the property, driveway location in the property lines, ingress/egress to the property, driveway location in the property lines, ingress/egress to the property, driveway location         ZONE                                                                                                                                                                                                                                                                                                                             | on & width & all easements & rights-of-way which abut the parcel.   PLETED BY PLANNING STAFF   Maximum coverage of lot by structures                                                                                                                                                                                                                                                                           |
| REQUIRED: One plot plan, on 8 1/2" x 11" paper, showing all or property lines, ingress/egress to the property, driveway location in the property lines, ingress/egress to the property, driveway location in the property lines, ingress/egress to the property, driveway location in the property lines, ingress/egress to the property, driveway location in the property lines, ingress/egress to the property, driveway location in the property lines, ingress/egress to the property, driveway location in the property line (PL)         ZONE                                                                                                                                                                                                                          | on & width & all easements & rights-of-way which abut the parcel.         PLETED BY PLANNING STAFF         Maximum coverage of lot by structures                                                                                                                                                                                                                                                               |
| REQUIRED: One plot plan, on 8 1/2" x 11" paper, showing all opporty lines, ingress/egress to the property, driveway locations in the property lines, ingress/egress to the property, driveway locations in the property lines, ingress/egress to the property, driveway location in the property lines, ingress/egress to the property, driveway location in the property lines, ingress/egress to the property, driveway location in the property lines, ingress/egress to the property, driveway location in the property lines, ingress/egress to the property, driveway location in the property line (PL)         SETBACKS: Front                                                                                                                                        | on & width & all easements & rights-of-way which abut the parcel.   PLETED BY PLANNING STAFF   Maximum coverage of lot by structures   Permanent Foundation Required: YES   NO   Floodplain Certificate Required: YES   NO   Parking Requirement   Special Conditions   in writing, by the Public Works & Planning Department. The until a final inspection has been completed and a Certificate of epartment. |