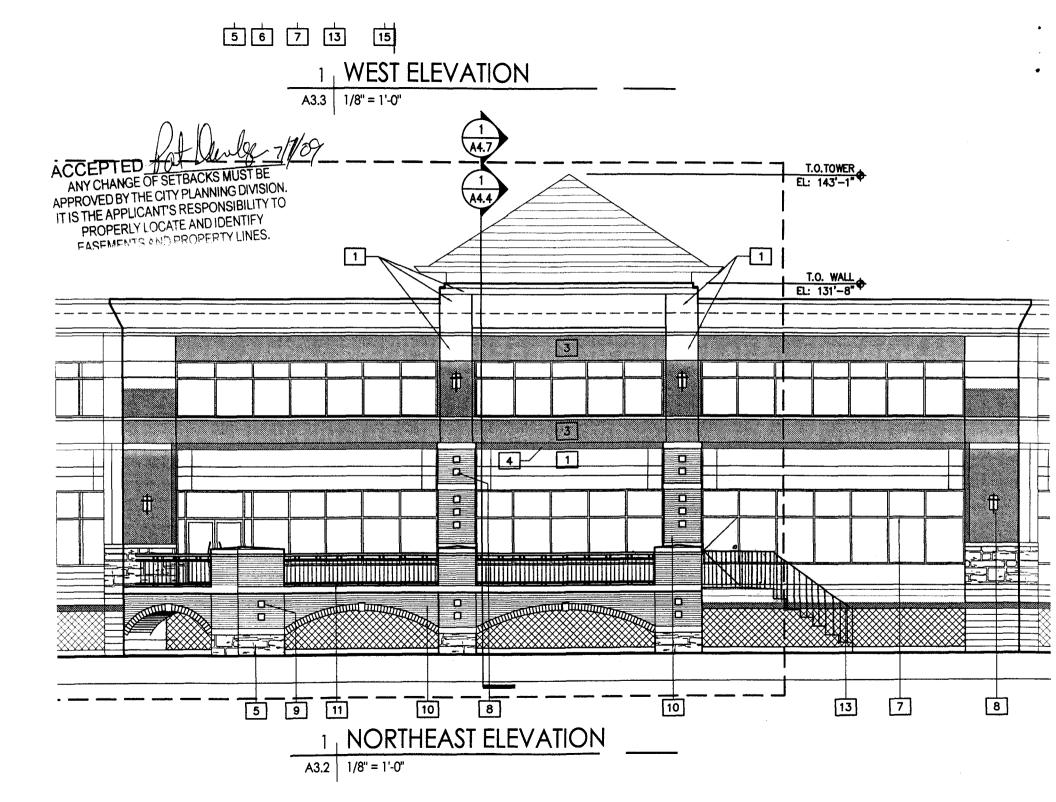

| Maximum coverage of lot by structures  Landscaping/Screening Required: YESNO  Parking Requirement  Floodplain Certificate Required: YESNO  Special Conditions:  in writing, by the Public Works & Planning Department. The until a final inspection has been completed and a Certificate of epartment.  In information is correct; I agree to comply with any and all codes, the project. I understand that failure to comply shall result in legal consuse of the building(s).  Date                          |  |  |

VALID FOR SIX MONTHS FROM DATE OF ISSUANCE (Section 2.2.C.4 Grand Junction Zóning & Development Code)

(White: Planning)

(Yellow: Customer)

(Pink: Building Department)

(Goldenrod: Utility Accounting)