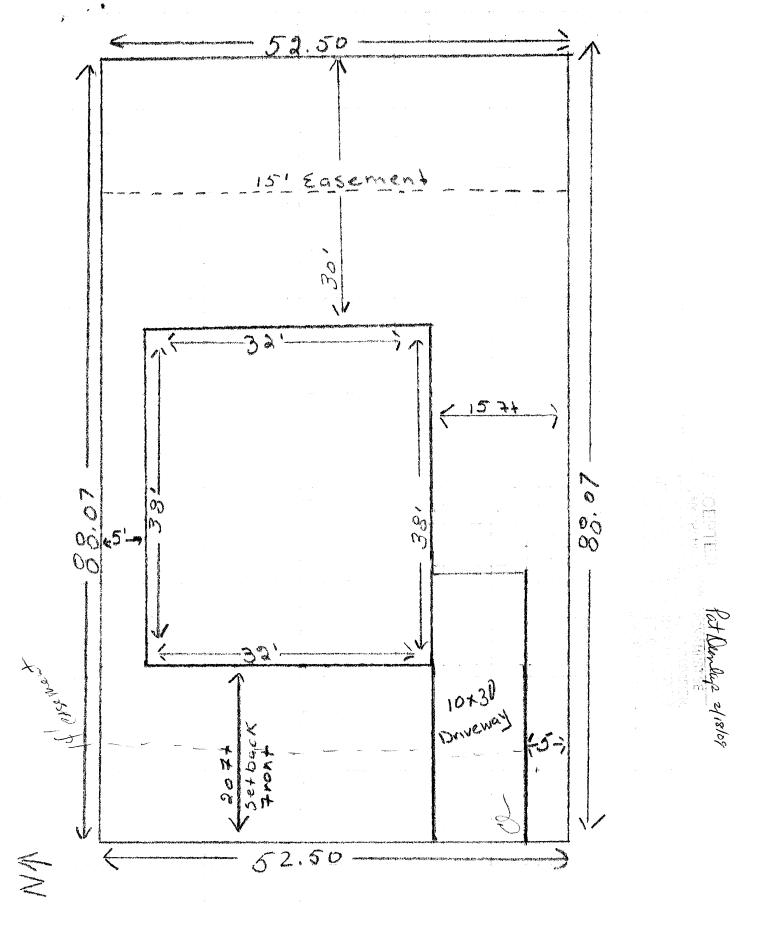

## **PLANNING CLEARANCE**

| RI | DG. | DF | DM | IT | NO. |
|----|-----|----|----|----|-----|

(Single Family Residential and Accessory Structures) **Public Works & Planning Department** 

| Building Address 438 Pear Lane                                                                                                  | No. of Existing Bld                                                                                                                                                                        | gs No. Proposed                                                      |
|---------------------------------------------------------------------------------------------------------------------------------|--------------------------------------------------------------------------------------------------------------------------------------------------------------------------------------------|----------------------------------------------------------------------|
| Parcel No. 2943-164-20-017                                                                                                      | Sq. Ft. of Existing                                                                                                                                                                        | Bldgs Sq. Ft. Proposed 1121                                          |
| Subdivision Pearlark Place Subdivision                                                                                          | Sq. Ft. of Lot / Pare                                                                                                                                                                      | cel 4624                                                             |
| Filing Block Lot                                                                                                                | Sq. Ft. Coverage of                                                                                                                                                                        | f Lot by Structures & Impervious Surface roposed) 4424 55 74 /5/6 32 |
| OWNER INFORMATION:                                                                                                              |                                                                                                                                                                                            | roposed) <u>1421 sg</u> 7+ 15/6 32<br>I Structure                    |
| Name ashley Construction, Inc.                                                                                                  |                                                                                                                                                                                            | OF WORK & INTENDED USE: amily Home (*check type below)               |
| Address 545 Grand Mesa ave                                                                                                      | Interior Remo                                                                                                                                                                              | del Addition                                                         |
| City/State/Zip Grand Jct, Co. 8 1503                                                                                            | Other (please                                                                                                                                                                              | specify):                                                            |
| APPLICANT INFORMATION:                                                                                                          | *TYPE OF HOME                                                                                                                                                                              |                                                                      |
| Name Ashley Construction Inc.                                                                                                   | Site Built Manufactured                                                                                                                                                                    | Manufactured Home (UBC) Home (HUD)                                   |
| Address 545 Grand Mesa Cive                                                                                                     | Other (please                                                                                                                                                                              | specify):                                                            |
| City/State/Zip Grand Jct. Co 8/503                                                                                              | NOTES:                                                                                                                                                                                     |                                                                      |
| Telephone (970) 242-2633                                                                                                        |                                                                                                                                                                                            |                                                                      |
| REQUIRED: One plot plan, on 8 1/2" x 11" paper, showing all e property lines, ingress/egress to the property, driveway location |                                                                                                                                                                                            |                                                                      |
| THIS SECTION TO BE COMP                                                                                                         | 4                                                                                                                                                                                          |                                                                      |
| ZONE R 1 8 201                                                                                                                  | 1 <b>9</b><br>Maximum covera                                                                                                                                                               | ge of lot by structures                                              |
| ** *** *** *** ***                                                                                                              |                                                                                                                                                                                            |                                                                      |
| SETBACKS: Front 20 from property line (PL)                                                                                      | Permanent Foun                                                                                                                                                                             | dation Required: YES NO                                              |
| SETBACKS: Front from property line (PE) Side 5 from PL Rear 10 from PL                                                          |                                                                                                                                                                                            | cate Required: YESNO                                                 |
| A                                                                                                                               | Floodplain Certifi Parking Requirer                                                                                                                                                        | cate Required: YESNO                                                 |
| Sidefrom PL Rearfrom PL                                                                                                         | Floodplain Certifi  Parking Requirer  Special Condition                                                                                                                                    | cate Required: YESNOX                                                |
| Side 5 from PL Rear 10 from PL  Maximum Height of Structure(s) 35  Voting District 0 Driveway Location Approva                  | Floodplain Certifi  Parking Requirer  Special Condition  in writing, by the Funtil a final inspection                                                                                      | cate Required: YESNO_X                                               |
| Side                                                                                                                            | Floodplain Certification Parking Requirer  Special Condition in writing, by the Funtil a final inspection epartment.  Information is correct project. I understa                           | cate Required: YESNOX                                                |
| Side                                                                                                                            | Floodplain Certification  Parking Requirer  Special Condition  in writing, by the Funtil a final inspection epartment.  information is correct project. I understant-                      | nent                                                                 |
| Side                                                                                                                            | Floodplain Certifi  Parking Requirer  Special Condition  in writing, by the Funtil a final inspection epartment.  information is correct project. I understant on-use of the buildir       | cate Required: YESNOX                                                |
| Side                                                                                                                            | Floodplain Certification  Parking Requirer  Special Condition  in writing, by the Funtil a final inspection epartment.  information is correct project. I understate on-use of the buildir | cate Required: YESNOX                                                |
| Side                                                                                                                            | Floodplain Certification  Parking Requirer  Special Condition  in writing, by the Funtil a final inspection epartment.  information is correct project. I understate on-use of the buildir | cate Required: YESNOX                                                |