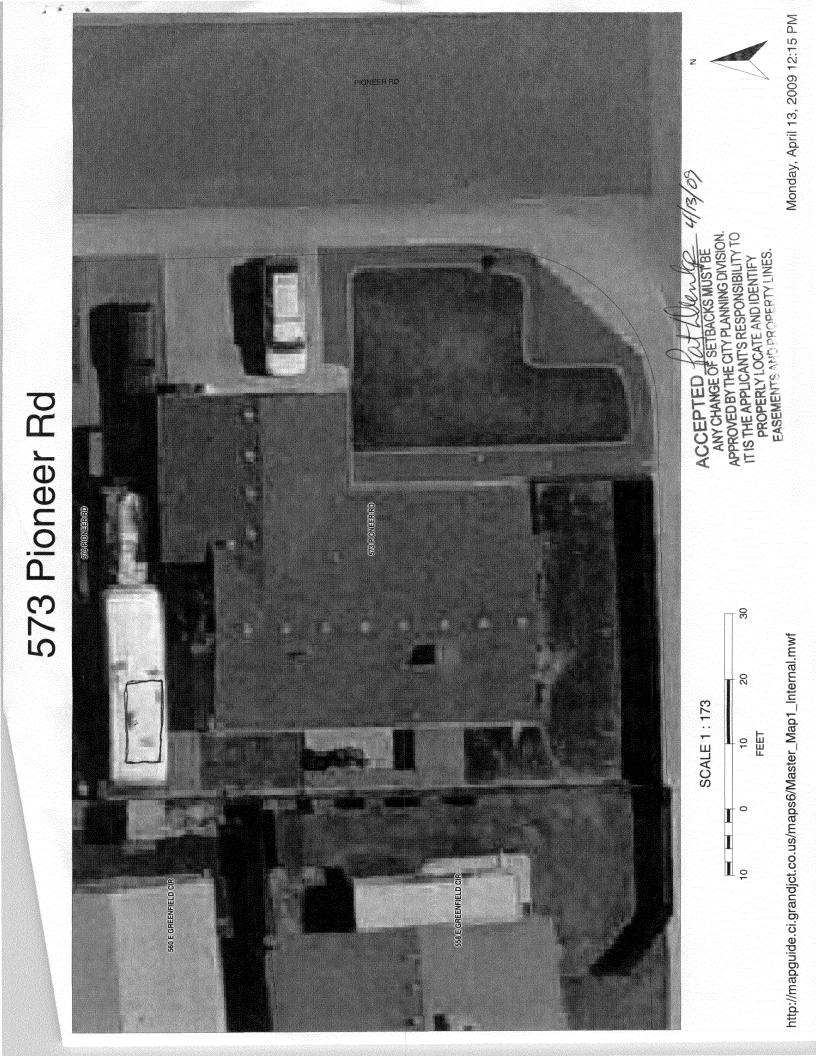

| • · ·                                                                            |                                                                                                                      |
|----------------------------------------------------------------------------------|----------------------------------------------------------------------------------------------------------------------|
| FEE \$ 10 PLANNING CLE                                                           | ARANCE BLDG PERMIT NO.                                                                                               |
| TCP \$ (Single Family Residential and A                                          |                                                                                                                      |
| SIF \$ Public Works & Plann                                                      | ing Department                                                                                                       |
| SO2 North Real                                                                   |                                                                                                                      |
| Building Address <u>573 Dioneer Ford</u>                                         | No. of Existing Bldgs No. Proposed                                                                                   |
| Parcel No. 2943-081-41-018                                                       |                                                                                                                      |
| Subdivision <u>Cody</u>                                                          | Sq. Ft. of Lot / Parcel6882,48                                                                                       |
| Filing Block Lot                                                                 | Sq. Ft. Coverage of Lot by Structures & Impervious Surface<br>(Total Existing & Proposed) $1/(\sqrt{2} + 2\sqrt{2})$ |
| OWNER INFORMATION:                                                               | (Total Existing & Proposed) <u>1647 + 200</u><br>Height of Proposed Structure <u>8'</u>                              |
| Name <u>Ty DuCray</u><br>Address <u>573 Pioneer Pul</u>                          |                                                                                                                      |
| Address 573 Pioneer 20                                                           | New Single Family Home (*check type below)     Interior Remodel     Addition                                         |
| City / State / Zip                                                               | Other (please specify): $\leq \ell \sim \ell \sim \ell \sim \ell$                                                    |
|                                                                                  |                                                                                                                      |
| APPLICANT INFORMATION:                                                           | *TYPE OF HOME PROPOSED:                                                                                              |
| Name ly Dicray                                                                   | Manufactured Home (HUD) Other (please specify):                                                                      |
| Address <u>573 pione izp</u>                                                     | -                                                                                                                    |
| City / State / Zip \$ 1504 65.                                                   | _ NOTES:                                                                                                             |
| Telephone                                                                        |                                                                                                                      |
|                                                                                  | existing & proposed structure location(s), parking, setbacks to all                                                  |
|                                                                                  | ion & width & all easements & rights-of-way which abut the parcel.<br>PLETED BY PLANNING STAFF                       |
| ZONE                                                                             | Maximum coverage of lot by structures                                                                                |
| SETBACKS: Front <u>20</u> from property line (PL)                                | Permanent Foundation Required: YESNO                                                                                 |
| Side from PL Rear from PL                                                        | Floodplain Certificate Required: YES NO                                                                              |
|                                                                                  |                                                                                                                      |
| Maximum Height of Structure(s)                                                   | _ Parking Requirement                                                                                                |
| Driveway Voting District Location Approval                                       | Special Conditions                                                                                                   |
| (Engineer's Initial<br>Modifications to this Planning Clearance must be approved | s)                                                                                                                   |
|                                                                                  | until a final inspection has been completed and a Certificate of                                                     |
|                                                                                  | e information is correct; I agree to comply with any and all codes,                                                  |
| ordinances, laws, regulations or restrictions which apply to the                 | ne project. I understand that failure to comply shall result in legal                                                |
| action, which may include but not necessarily be limited to n                    |                                                                                                                      |
| Applicant Signature $\mathcal{A}_{\mathcal{A}}$                                  | Date                                                                                                                 |
| Planning Approval <u>Aat Ulun Con</u>                                            | Date <u>74/15/07</u>                                                                                                 |
|                                                                                  | ES NO WONO. DOULINGE                                                                                                 |
| Utility Accounting                                                               | Date 12-01                                                                                                           |
|                                                                                  | ection 2.2.C.4 Grand Junction Zoning & Development Code)<br>k: Building Department) (Goldenrod: Utility Accounting)  |