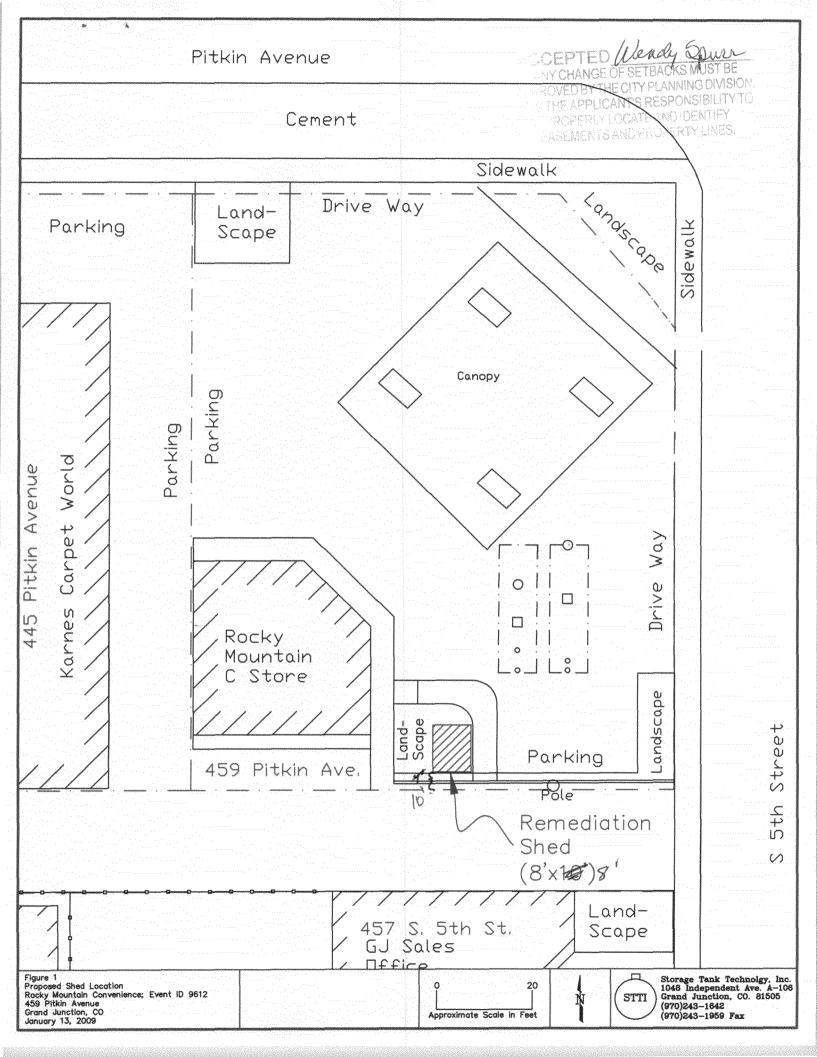

|                                                                                           |                                                                                                |                                                                                                                      | W                                                                                  |  |
|-------------------------------------------------------------------------------------------|------------------------------------------------------------------------------------------------|----------------------------------------------------------------------------------------------------------------------|------------------------------------------------------------------------------------|--|
| TCP\$                                                                                     |                                                                                                |                                                                                                                      | Planning \$ (0)                                                                    |  |
| Drainage \$                                                                               | Drainage \$ PLANNING C                                                                         |                                                                                                                      | Bldg Permit #                                                                      |  |
| SIF\$ (Multifamily & Nonresidential Rei                                                   |                                                                                                |                                                                                                                      | File #                                                                             |  |
| Inspection \$ Public Works & Plan                                                         |                                                                                                | nning Department                                                                                                     |                                                                                    |  |
| Building Address 459                                                                      | Pitkin Ave<br>143-39-009                                                                       | Multifamily Only: No. of Existing Units                                                                              | No. Proposed                                                                       |  |
|                                                                                           |                                                                                                | Sq. Ft. of Existing                                                                                                  | Sq. Ft. Proposed                                                                   |  |
| Subdivision  Filing Block Lot  OWNER INFORMATION:                                         |                                                                                                | Sq. Ft. of Lot / Parcel<br>Sq. Ft. Coverage of Lot by Structures & Impervious Surface<br>(Total Existing & Proposed) |                                                                                    |  |
| Name Rocky Mountain & Starks                                                              |                                                                                                | DESCRIPTION OF WO                                                                                                    | DESCRIPTION OF WORK & INTENDED USE:                                                |  |
| Address 706 5 9+1                                                                         |                                                                                                | Remodel Change of Use (*Specify uses below) Addition Change of Business Other: Shed For Remodular Equipment (8)      |                                                                                    |  |
| City/State/Zip Grand Jundin, 60 81501                                                     |                                                                                                | Other: Shed For Remediation Egy 1 pmn + 1885                                                                         |                                                                                    |  |
| APPLICANT INFORMATION                                                                     | •                                                                                              | * FOR CHANGE OF USE:                                                                                                 |                                                                                    |  |
|                                                                                           |                                                                                                | *Existing Use:                                                                                                       |                                                                                    |  |
| Name Storage Tank Technology, Inc.  *Proposed Use:  Address 1048 Independent Aur, # A-106 |                                                                                                |                                                                                                                      |                                                                                    |  |
| City / State / Zip Grand Jundan, (0 8150) Estimated Remodeling Cost \$                    |                                                                                                |                                                                                                                      |                                                                                    |  |
|                                                                                           |                                                                                                | Current Fair Market Value of Structure \$                                                                            |                                                                                    |  |
|                                                                                           |                                                                                                |                                                                                                                      | re location(s), parking, setbacks to all<br>& rights-of-way which abut the parcel. |  |
| THIS SECTION TO BE COMPLETED BY PLANNING STAFF                                            |                                                                                                |                                                                                                                      |                                                                                    |  |
| ZONE                                                                                      |                                                                                                | Maximum coverage of lot by structures                                                                                |                                                                                    |  |
| SETBACKS: Front 15/25 from property line (PL)                                             |                                                                                                | Landscaping/Screening Required: YESNO                                                                                |                                                                                    |  |
| Side_0/v from PL Rear_10/to from PL                                                       |                                                                                                | Parking Requirement                                                                                                  |                                                                                    |  |
| Maximum Height of Structure(s)                                                            |                                                                                                | Floodplain Certificate Required: YES                                                                                 |                                                                                    |  |
| Voting District                                                                           | Ingress / Egress<br>Location Approval                                                          | Special Conditions:                                                                                                  |                                                                                    |  |
| Modifications to this Diagram                                                             | (Engineer's Initials                                                                           |                                                                                                                      | Marks & Dianning Programment The                                                   |  |
| structure authorized by this                                                              | g Clearance must be approved application cannot be occupied , if applicable, by the Building D | until a final inspection has                                                                                         | Vorks & Planning Department. The been completed and a Certificate of               |  |
| ordinances, laws, regulations                                                             |                                                                                                | e project. I understand that                                                                                         | ree to comply with any and all codes,<br>t failure to comply shall result in legal |  |